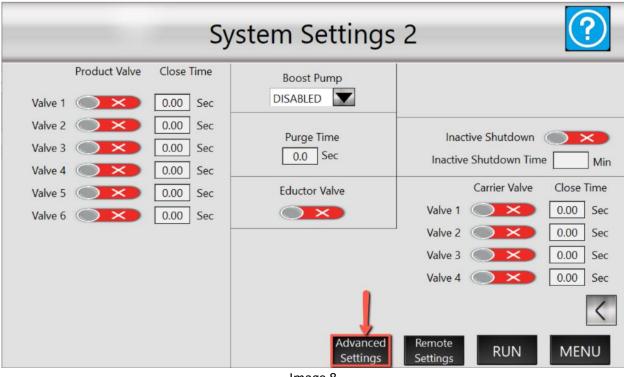

## Solution:

- Please follow the steps below to resolve the issue.
- 1. Proceed to QuickDraw Software Updates
- 2. Download and install the latest QuickDraw 3000 Software Version. (Software Rev: V2.4.7 or greater and Display Rev: 3.4.7 or greater)
- After Software update you will need to change the CAN Valve Job Mode setting from Green to Red. To do this follow steps outlined in Images 5-13 below to turn off "CAN Jog Mode Enabled" CAN Valve Job Mode will display a Red X when set correctly.