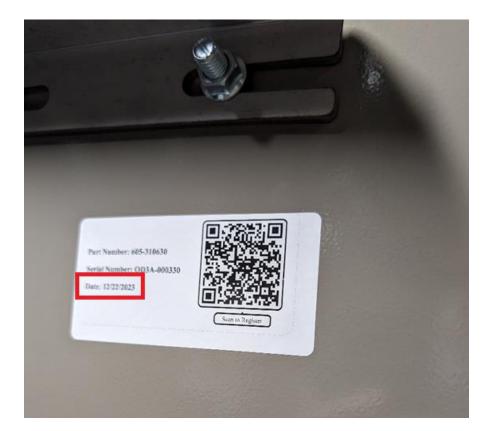

If your Cabinet meets all three of the following criteria proceed to the "Solution" steps outlined in this bulletin.

- 1. Cabinet was manufactured between November 1<sup>st</sup> 2023 and April 9<sup>th</sup> 2024 (See Image 1)
- 2. The 1" Product Valve Assembly displays sticker PN 103-2101Y1 (See Image 2)
- 3. The Product valve "Command Position" displays 0 and the Product Valve "Actual Position" displays a value larger than 5 (usually a position reading of 30-50). This can be viewed by pressing the "Manual Controls" Button on the run screen (See Image 3 outlined in red) and viewing the affected Product Valve (See Example Image 4 outlined in red)