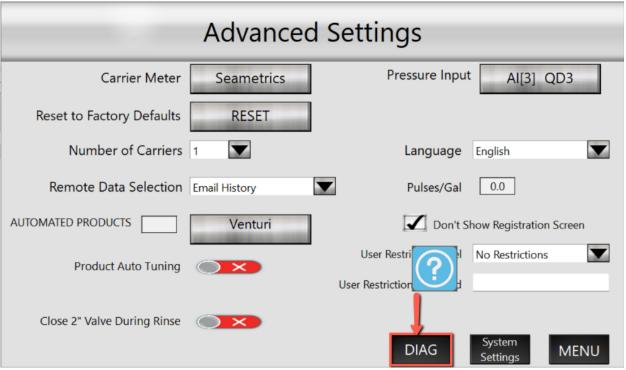

## Solution:

- Please follow the steps below to resolve the issue.
- 1. Proceed to QuickDraw Software Updates
- 2. Download and install the latest QuickDraw 3000 Software Version. (Software Rev: V2.4.7 or greater and Display Rev: 3.4.7 or greater)
- After Software update you will need to change the CAN Valve Job Mode setting from Green to Red. To do this follow steps outlined in Images 5-13 below to turn off "CAN Jog Mode Enabled" CAN Valve Job Mode will display a Red X when set correctly.