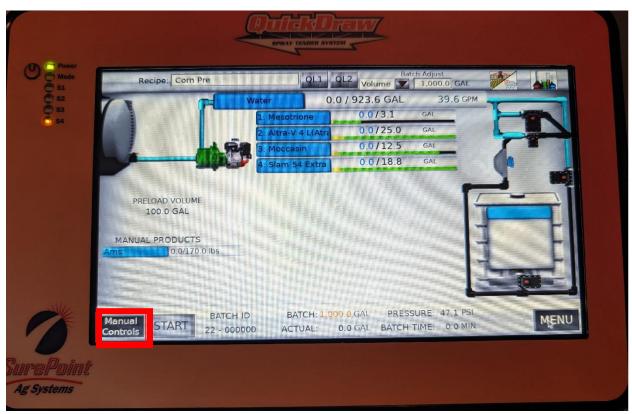

If your Cabinet meets all three of the following criteria proceed to the "Solution" steps outlined in this bulletin.

- 1. Cabinet was manufactured between November 1<sup>st</sup> 2023 and April 9<sup>th</sup> 2024 (See Image 1)
- 2. The 1" Product Valve Assembly displays sticker PN 103-2101Y1 (See Image 2)
- 3. The Product valve "Command Position" displays 0 and the Product Valve "Actual Position" displays a value larger than 5 (usually a position reading of 30-50). This can be viewed by pressing the "Manual Controls" Button on the run screen (See Image 3 outlined in red) and viewing the affected Product Valve (See Example Image 4 outlined in red)