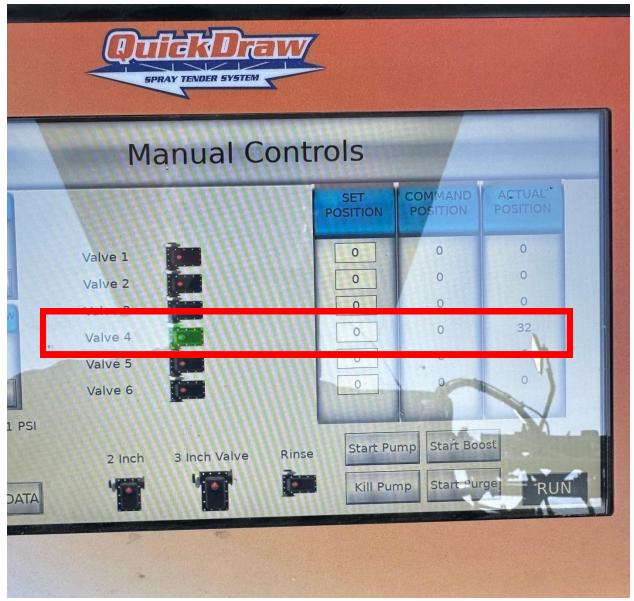

If your Cabinet meets all three of the following criteria proceed to the "Solution" steps outlined in this bulletin.

- 1. Cabinet was manufactured between November 1<sup>st</sup> 2023 and April 9<sup>th</sup> 2024 (See Image 1)
- 2. The 1" Product Valve Assembly displays sticker PN 103-2101Y1 (See Image 2)
- 3. The Product valve "Command Position" displays 0 and the Product Valve "Actual Position" displays a value larger than 5 (usually a position reading of 30-50). This can be viewed by pressing the "Manual Controls" Button on the run screen (See Image 3 outlined in red) and viewing the affected Product Valve (See Example Image 4 outlined in red)