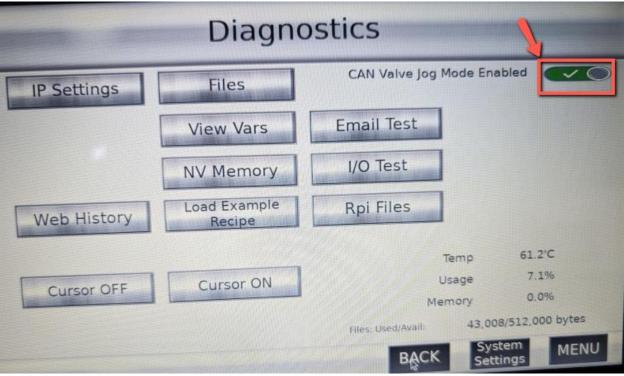

## Solution:

- Please follow the steps below to resolve the issue.
- 1. Proceed to QuickDraw Software Updates
- 2. Download and install the latest QuickDraw 3000 Software Version. (Software Rev: V2.4.7 or greater and Display Rev: 3.4.7 or greater)
- After Software update you will need to change the CAN Valve Job Mode setting from Green to Red. To do this follow steps outlined in Images 5-13 below to turn off "CAN Jog Mode Enabled" CAN Valve Job Mode will display a Red X when set correctly.

Image 7

Image 8

Image 10

Image 11

Image 12 Incorrect

Image 13 Correct