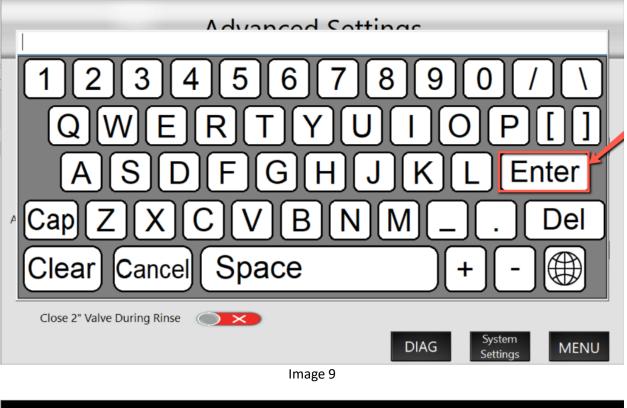

## Solution:

- Please follow the steps below to resolve the issue.
- 1. Proceed to QuickDraw Software Updates
- 2. Download and install the latest QuickDraw 3000 Software Version. (Software Rev: V2.4.7 or greater and Display Rev: 3.4.7 or greater)
- After Software update you will need to change the CAN Valve Job Mode setting from Green to Red. To do this follow steps outlined in Images 5-13 below to turn off "CAN Jog Mode Enabled" CAN Valve Job Mode will display a Red X when set correctly.

Image 1

Image 3

Image 4

Image 5

Image 6

| System Settings 1                       |                                            |                                                    |
|-----------------------------------------|--------------------------------------------|----------------------------------------------------|
| Hide History Full Alarm                 | Default lbs/Gal                            | Manual Product Valve Select 2 Inch Venturi-Default |
| Grower/Farm/Field Tree                  | Units<br>English                           | Kill Pump During Pause                             |
| Shuttle Inventory Alarms                | Pump Start Mode<br>Momentary Start-Default | Carrier Valve Control Blending                     |
| Carrier Inventory Alarms                | Pump Start Time                            |                                                    |
| Battery Voltage: 0.00 Volts Date Format | 0.0 Sec                                    |                                                    |
| Month/Day/Year Time Date                |                                            |                                                    |
| : 00 : 00 AM / /                        |                                            | Remote<br>Settings RUN MENU                        |