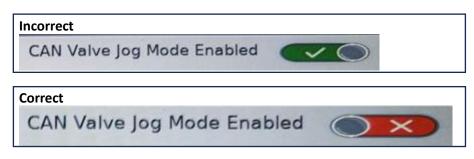

## Solution:

- Please follow the steps below to resolve the issue.
- 1. Proceed to QuickDraw Software Updates
- 2. Download and install the latest QuickDraw 3000 Software Version. (Software Rev: V2.4.7 or greater and Display Rev: 3.4.7 or greater)
- After Software update you will need to change the CAN Valve Job Mode setting from Green to Red. To do this follow steps outlined in Images 5-13 below to turn off "CAN Jog Mode Enabled" CAN Valve Job Mode will display a Red X when set correctly.

Image 7

Image 8

Image 10

Image 11

Image 12 Incorrect

Image 13 Correct