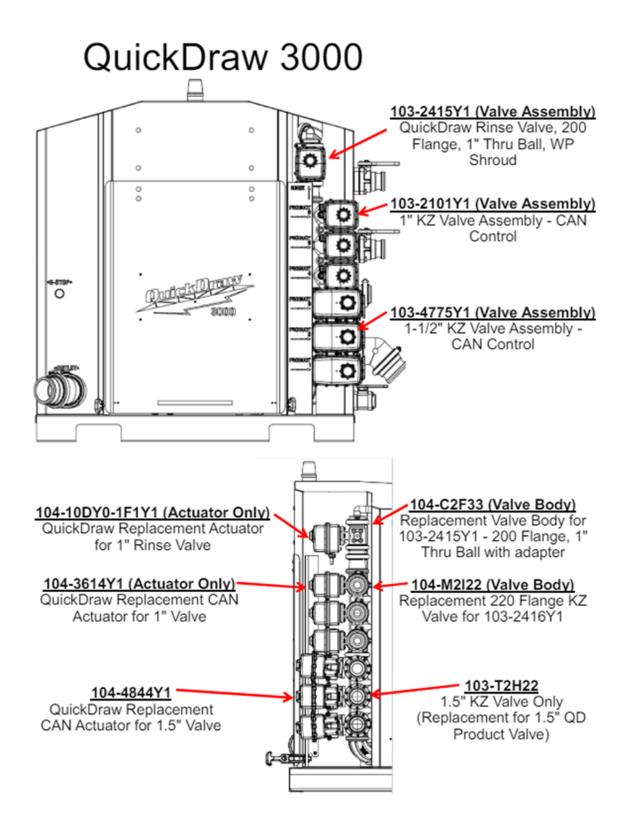

Affected Systems: QuickDraw 3000 Cabinets manufactured between November 1st 2023 and April 9th 2024 utilizing a 1" KZ Valve Assembly (PN 103-2101Y1) may display a "Product Valve 'X' Failed to Close" Alarm while running a batch. Affected cabinets will contain a Valve Assembly PN 103-2101Y1 and Actuator PN 104-3614Y1