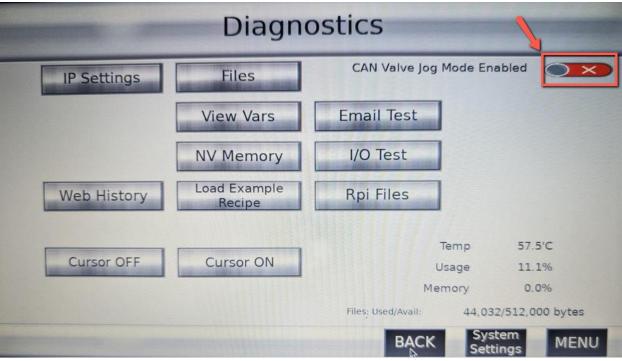

## Solution:

- Please follow the steps below to resolve the issue.
- 1. Proceed to QuickDraw Software Updates
- 2. Download and install the latest QuickDraw 3000 Software Version. (Software Rev: V2.4.7 or greater and Display Rev: 3.4.7 or greater)
- After Software update you will need to change the CAN Valve Job Mode setting from Green to Red. To do this follow steps outlined in Images 5-13 below to turn off "CAN Jog Mode Enabled" CAN Valve Job Mode will display a Red X when set correctly.