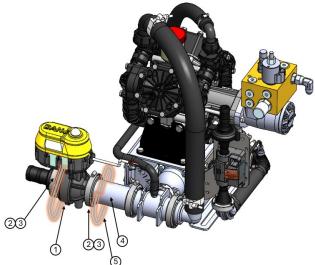

#### Row Control 2" Master Valve Kit PR 17/PR 30 Pumps Kit #-522-04-100101

|   | ltem # | Part #       | Description                      | Qty |
|---|--------|--------------|----------------------------------|-----|
| ] | 1      |              | 2" - 3 Wire - WP Connector -     |     |
|   |        | 103-MEVX200A | EVX Style                        | 1   |
|   | 2      | 105-FC200    | 2" Manifold Clamp                | 2   |
|   | 3      |              | 1-1/2" EPDM Manifold Gasket      |     |
|   |        | 105-150G-H   | for 200 Series Manifold fittings | 2   |
|   | 4      | 105-200CPG   | 2" Manifold Coupling             | 1   |
|   | 5      | 353-30WL     | Size 30 Wraplock Band            | 2   |
|   |        |              | Final Cable for SurePoint Row    |     |
|   | 6      |              | Control System (pwm, flow,       |     |
|   |        | 207-3464Y1   | pres., pump rpm, master)         | 1   |