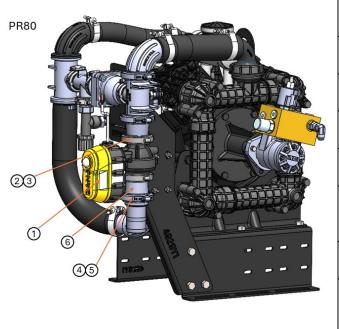

### Row Control 2" Master Valve Kit PR 80 Pump Kit #-522-04-100103

| ltem #  | Dort #        | Description                      | Ot v |
|---------|---------------|----------------------------------|------|
| itein # | Pall#         | Description                      | Qty  |
| 1       |               | 2" - 3 Wire - WP Connector -     |      |
|         | 103-MEVX200A  | EVX Style                        | 1    |
| 2       |               |                                  |      |
| 2       | 105-FC200     | 2" Manifold Clamp                | 2    |
| 2       |               | 1-1/2" EPDM Manifold Gasket      |      |
| 3       | 105-150G-H    | for 200 Series Manifold fittings | 2    |
| 4       |               |                                  |      |
| 4       | 105-FC220     | 2" Full Port Manifold Clamp      | 1    |
|         |               | (FOR FC220s) 2" EPDM Mani-       |      |
| 5       |               | fold Gasket for 220 Series       |      |
|         | 105-200G-H    | Manifold Fittings                | 1    |
| ~       |               | 2" Full Port Manifold x 2" Mani- |      |
| 6       | 105-220200CPG | fold Coupler                     | 2    |
|         |               | Final Cable for SurePoint Row    |      |
| 7       |               | Control System (pwm, flow,       |      |
|         | 207-3464Y1    | pres., pump rpm, master)         | 1    |