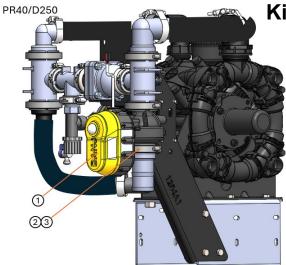

### Row Control 2" Master Valve Kit PR 40/D 250 Pumps Kit #-522-04-100102

| ltem # | Part #       | Description                       | Qty |
|--------|--------------|-----------------------------------|-----|
| 1      |              | 2" - 3 Wire - WP Connector - EVX  |     |
| L      | 103-MEVX200A | Style                             | 1   |
| 2      | 105-FC200    | 2" Manifold Clamp                 | 1   |
| 2      |              | 1-1/2" EPDM Manifold Gasket for   |     |
| 3      | 105-150G-H   | 200 Series Manifold fittings      | 1   |
|        |              | Final Cable for SurePoint Row     |     |
| 4      |              | Control System (pwm, flow, pres., |     |
|        | 207-3464Y1   | pump rpm, master)                 | 1   |