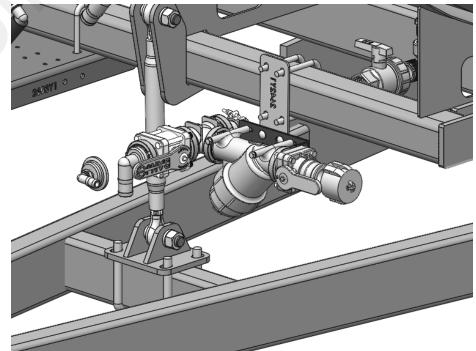

### Tower and PumpRight Mount Kit: 515-03-201050 Instruction Sheet for this Kit: 396-2647Y1

Tower pumps are fed with 3/4" hose from the valve in the plumbing kit below.

PumpRight pumps are fed with 1-1/2" hose from the valve in the plumbing kit below