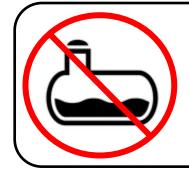

## Parts List and Exploded View

| ITEM NO. | PART NUMBER           | DESCRIPTION                                       | QTY. |
|----------|-----------------------|---------------------------------------------------|------|
| 1        | 727-01-HE0500-57-OS-Y | 500 Gallon Elliptical Tank—Yellow                 | 1    |
| 2        | 455-6354Y1-BK         | John Deere N543F 500 Gal Tank Cradle              | 1    |
| 3        | 455-6359Y1-BK         | John Deere N543F 500 Gal Cradle Pivot             | 2    |
| 4        | 455-1309A1-BK         | John Deere Air Seeder Front Tank Mount Support    | 1    |
| 5        | 455-6363Y1-BK         | John Deere N543F 500 Gal Cradle Seed Hose Support | 1    |
| 6        | 399-TL173             | Cat 2, 1" Bore Swivel Ball                        | 1    |
| 7        | 300-160408-8          | 1" x 4-1/2" HCS G8                                | 4    |
| 8        | 320-16-8              | 1" Hex Nut—G8                                     | 4    |
| 9        | 331-16                | 1" Lock Washer                                    | 4    |
| 10       | 380-1061              | 3/4" U-Bolt Kit - Fits 3" x 5" Tube               | 2    |
| 11       | 380-1062              | 3/4" U-Bolt Kit - Fits 4" x 6" Tube               | 4    |
| 12       | 380-1023              | 1/2" U-Bolt Kit - Fits 4" x 4" Tube               | 2    |
| 13       | 525-3000              | Tank Straps, 3" Kit, 400-750 Gallon               | 3    |