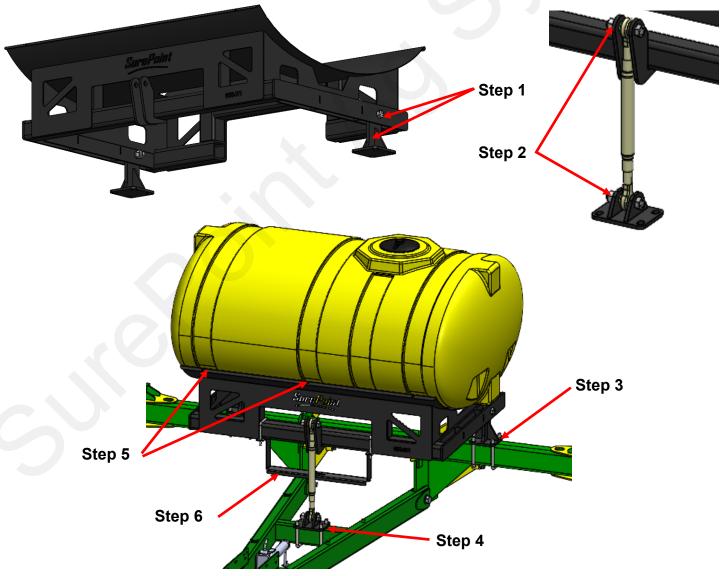

# Step by Step Instructions

- 1. Bolt the Tank Pivot brackets to the Cradle using the provided 1" bolts, nuts, and lock washers. Tighten the 1" hardware.
- 2. Bolt the Top Link to the cradle using the provided 1" bolts, nuts and lock washers. Bolt the Front Tank Support to the Top Link using the remaining 1" hardware. Tighten the 1" hardware.
- Place the Cradle on to the top hitch crossbar. Loosely bolt the Tank Pivots to the crossbar using the 380-1062 U-Bolts.
- 4. Loosely bolt the Front Tank Support to the main hitch crossbar using the 380-1061.
- 5. Place the tank in the cradle and fasten using the provided 3" tank strap kits.
- 6. Mount the Seed Hose Support bracket to the Cradle using the 380-1023 U-Bolts, making sure to route all seed hoses through the bracket under the Cradle. Tighten the U-Bolts.
- 7. Adjust top link to proper length and tighten all U-Bolts. Make final adjustment to top link when the seeder is attached to the tractor. Level out the tank and cradle.