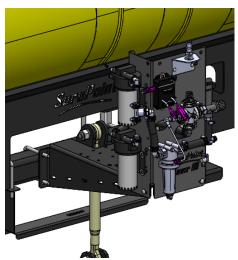

### Tower and PumpRight Mount Kit: 515-03-201050 Instruction Sheet for this Kit: 396-2647Y1

Tower pumps are fed with 3/4" hose from the valve in the plumbing kit below.

PumpRight pumps are fed with 1-1/2" hose from the valve in the plumbing kit below

### Tank Fill and Discharge Kit Kit Number: 555-101250 Instruction sheet for this kit: 396-2623Y1

Page 5 © 2020-2024 SurePoint Ag Systems, Inc.

Revised: 3/21/2024