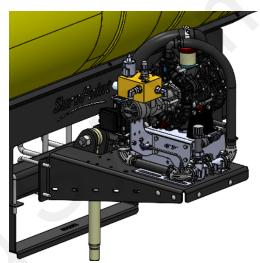

### Tower and PumpRight Mount Kit: 515-03-201050 Instruction Sheet for this Kit: 396-2647Y1

Tower pumps are fed with 3/4" hose from the valve in the plumbing kit below.

PumpRight pumps are fed with 1-1/2" hose from the valve in the plumbing kit below

### Tank Fill and Discharge Kit Kit Number: 555-101250 Instruction sheet for this kit: 396-2623Y1

Page 5 © 2020-2024 SurePoint Ag Systems, Inc.

Revised: 3/21/2024