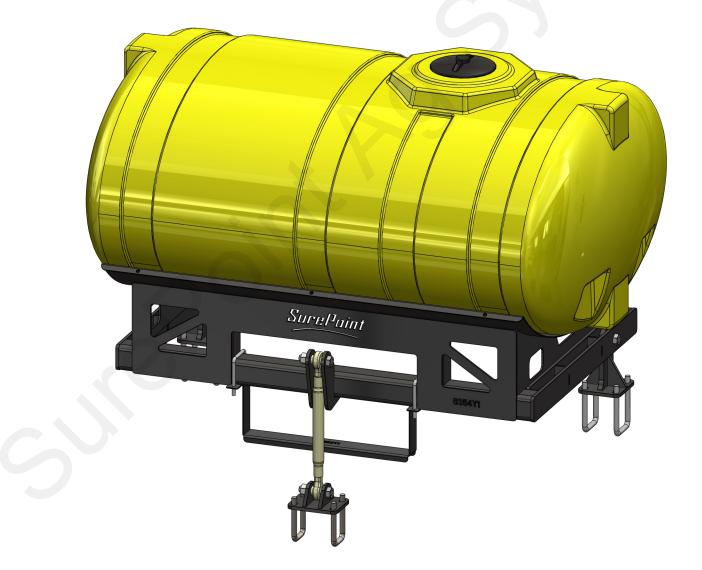

**396-6362Y1** John Deere N543F 500 Gallon Hitch Mounted Tank Kit Installation Instructions

### Air Seeder Manufacturer: JOHN DEERE

Kit Number: 551-03-200200 Kit Description: John Deere N543F 500 Gallon Hitch Mount Tank Kit

SurePoint Ag Systems Fertilizer Tank Safety and Warnings

SurePoint Ag Systems <u>does not</u> recommend transporting your implement with full fertilizer tanks. Doing so can result in damage to brackets and implement.