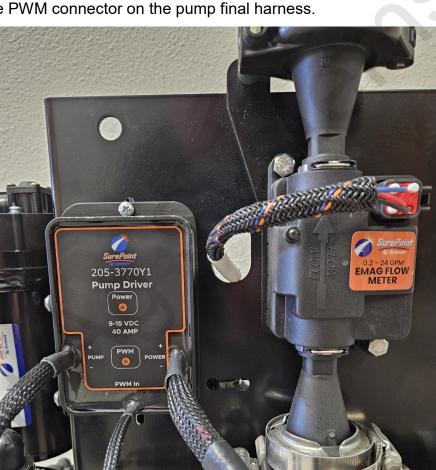

## **205-3770Y1 PWM EPD Module**

This new SurePoint EPD (Electric Pump Driver) was released in April 2023. It replaces 205-19024.

One Anderson connector plugs into Power from the battery.

Another Anderson connector plugs into the adapter cable to the pumps.

A 2-pin MP150 connector plugs into the PWM connector on the pump final harness.

A 2-pin WP connector can be used to do a voltage test while the pumps are running.

SurePoint

Ag Systems

The Blue PWM light should be on when the EPD is receiving a PWM signal from the controller.