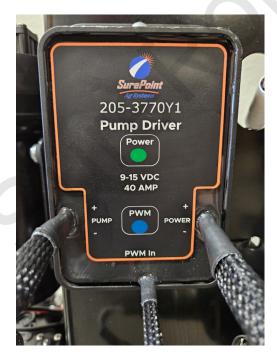

A 2-pin MP150 connector plugs into the PWM connector on the pump final harness.

A 2-pin WP connector can be used to do a voltage test while the pumps are running.

SurePoint

Ag Systems

The Blue PWM light should be on when the EPD is receiving a PWM signal from the controller.