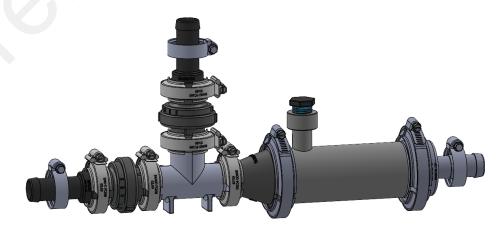

Hose Barb, fittings, gaskets, and clamps will vary with each kit.

Kit shown: 520-00-105200 1" Injection Port

1-1/2" Inlet/Outlet

Kit shown: 520-00-105250 396-5691Y1 - SurePoint M220 SS Mixing Chamber Kit Instructions