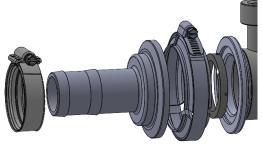

# Parts List For 3/8" QC Injection Kits

| ITEM NO. | PART NUMBER      | DESCRIPTION                                                                | QTY. |
|----------|------------------|----------------------------------------------------------------------------|------|
| 1        | 105-100075BRB    | 1" Manifold x 3/4" HB                                                      | 2    |
| 2        | 105-100G-H       | 1" EPDM Manifold Gasket                                                    | 2    |
| 3        | 105-200G-H       | (FOR FC220s) 2" EPDM Manifold Gasket for 220 Series Manifold Fit-<br>tings | 2    |
| 4        | 105-220100CPG    | 2" Full Port Manifold x 1" Manifold - Reducer Coupling                     | 2    |
| 5        | 105-FC100        | 1" Manifold Clamp                                                          | 2    |
| 6        | 105-FC220        | 2" Full Port Manifold Clamp                                                | 2    |
| 7        | 113-06-038050-P  | QC to MPT - 3/8" QC x 1/2" MPT - polypropylene                             | 1    |
| 8        | 350-1208         | SS Hose Clamp - Size 12 - 1-1/4" Diameter (fits 3/4" AG200)                | 2    |
| 9        | 507-5610Y1       | SurePoint SS Mixing Chamber - M220 Flanges, 1/2" Injection Port            | 1    |
| 10       | 716-333-0011-102 | 1/2" SS N-Serve Checkvalve - 12 PSI w/ Extreme Viton                       | 1    |

Hose Barb, gaskets, and clamps will vary with each kit.

Kit shown: 520-00-105075

Kit shown: 520-00-105100

Kit shown: 520-00-105150