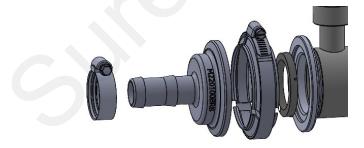

# Parts List For 3/8" QC Injection Kits

| ITEM NO. | PART NUMBER      | DESCRIPTION                                                                | QTY. |
|----------|------------------|----------------------------------------------------------------------------|------|
| 1        | 105-100075BRB    | 1" Manifold x 3/4" HB                                                      | 2    |
| 2        | 105-100G-H       | 1" EPDM Manifold Gasket                                                    | 2    |
| 3        | 105-200G-H       | (FOR FC220s) 2" EPDM Manifold Gasket for 220 Series Manifold Fit-<br>tings | 2    |
| 4        | 105-220100CPG    | 2" Full Port Manifold x 1" Manifold - Reducer Coupling                     | 2    |
| 5        | 105-FC100        | 1" Manifold Clamp                                                          | 2    |
| 6        | 105-FC220        | 2" Full Port Manifold Clamp                                                | 2    |
| 7        | 113-06-038050-P  | QC to MPT - 3/8" QC x 1/2" MPT - polypropylene                             | 1    |
| 8        | 350-1208         | SS Hose Clamp - Size 12 - 1-1/4" Diameter (fits 3/4" AG200)                | 2    |
| 9        | 507-5610Y1       | SurePoint SS Mixing Chamber - M220 Flanges, 1/2" Injection Port            | 1    |
| 10       | 716-333-0011-102 | 1/2" SS N-Serve Checkvalve - 12 PSI w/ Extreme Viton                       | 1    |

### Step by Step Instructions

- 1. Assemble Mixing Chamber fittings as shown.
- 2. Connect hose coming from each pump (after the flowmeter) to inlet hose barbs or quick connect fittings.
- 3. Connect hose from system (Section Valves, LiquiShift, Flow Indicators, etc.) to outlet hose barb.