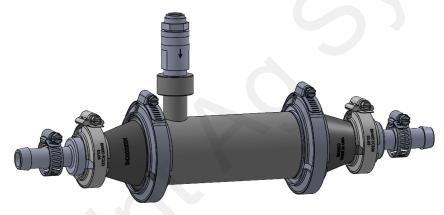

Hose Barb, gaskets, and clamps will vary with each kit.

Kit shown: 520-00-105075

Kit shown: 520-00-105100

Kit shown: 520-00-105150