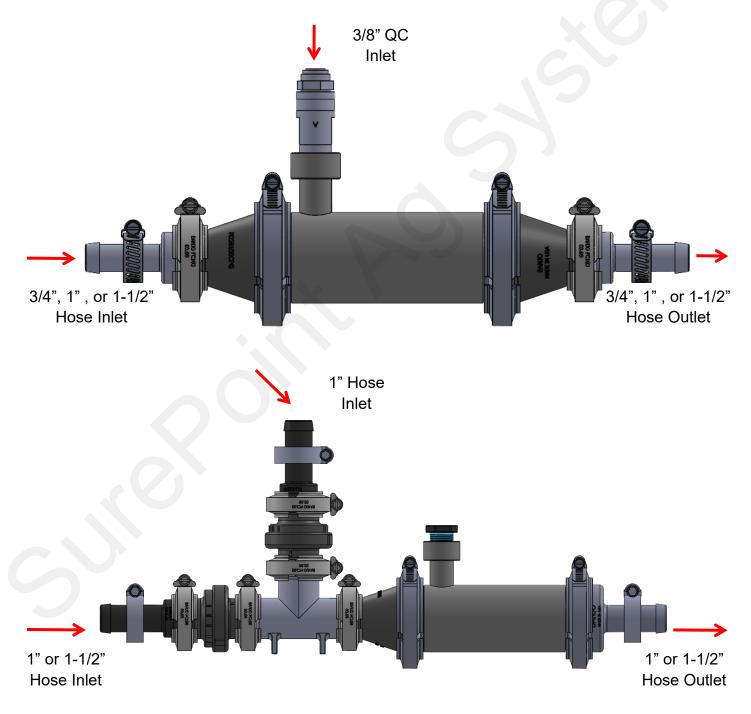

#### Kit Number: 520-00-105075

M220 SS Mixing Chamber Kit - 3/4" HB Inlet/Outlet, 3/8" QC Injection

#### Kit Number: 520-00-105100

M220 SS Mixing Chamber Kit - 1" HB Inlet/Outlet, 3/8" QC Injection

#### Kit Number: 520-00-105150

M220 SS Mixing Chamber Kit - 1-1/2" HB Inlet/Outlet, 3/8" QC Injection

#### Kit Number: 520-00-105200

M220 SS Mixing Chamber Kit - 1" HB Inlet/Outlet, 1" HB Injection

#### Kit Number: 520-00-105250

M220 SS Mixing Chamber Kit - 1-1/2" HB Inlet/Outlet, 1" HB Injection

396-5691Y1 - SurePoint M220 SS Mixing Chamber Kit Instructions Page 1 © 2022 SurePoint Ag Systems, Inc. Revised: 9/12/2022

### Step by Step Instructions

- 1. Assemble Mixing Chamber fittings as shown.
- 2. Connect hose coming from each pump (after the flowmeter) to inlet hose barbs or quick connect fittings.
- 3. Connect hose from system (Section Valves, LiquiShift, Flow Indicators, etc.) to outlet hose barb.