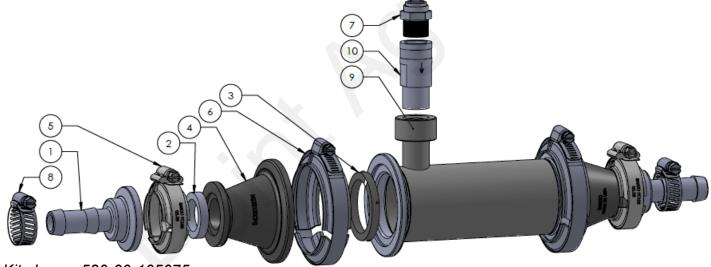

# Parts List For 3/8" QC Injection Kits

| ITEM NO. | PART NUMBER      | DESCRIPTION                                                                | QTY. |
|----------|------------------|----------------------------------------------------------------------------|------|
| 1        | 105-100075BRB    | 1" Manifold x 3/4" HB                                                      | 2    |
| 2        | 105-100G-H       | 1" EPDM Manifold Gasket                                                    | 2    |
| 3        | 105-200G-H       | (FOR FC220s) 2" EPDM Manifold Gasket for 220 Series Manifold Fit-<br>tings | 2    |
| 4        | 105-220100CPG    | 2" Full Port Manifold x 1" Manifold - Reducer Coupling                     | 2    |
| 5        | 105-FC100        | 1" Manifold Clamp                                                          | 2    |
| 6        | 105-FC220        | 2" Full Port Manifold Clamp                                                | 2    |
| 7        | 113-06-038050-P  | QC to MPT - 3/8" QC x 1/2" MPT - polypropylene                             | 1    |
| 8        | 350-1208         | SS Hose Clamp - Size 12 - 1-1/4" Diameter (fits 3/4" AG200)                | 2    |
| 9        | 507-5610Y1       | SurePoint SS Mixing Chamber - M220 Flanges, 1/2" Injection Port            | 1    |
| 10       | 716-333-0011-102 | 1/2" SS N-Serve Checkvalve - 12 PSI w/ Extreme Viton                       | 1    |

## Parts List For 1" HB Injection Kits

| ITEM NO. | PART NUMBER   | DESCRIPTION                                                            | QTY. |
|----------|---------------|------------------------------------------------------------------------|------|
| 1        | 100-050PLUG   | 1/2" Pipe Plug                                                         | 1    |
| 2        | 105-200G      | (FOR FC220s) 2" EPDM Manifold Gasket for 220 Series Manifold Fittings  | 2    |
| 3        | 105-220100BRB | 2" Full Port Manifold x 1" HB                                          | 1    |
| 4        | 105-FC220     | 2" Full Port Manifold Clamp                                            | 2    |
| 5        | 350-PS020     | Pressure Seal - HD Clamp, Size 20 - 1.125" - 1.5625" (1" AG200 or WBS) | 3    |
| 6        | 507-5610Y1    | M220 Stainless Steel Mixing Chamber                                    | 1    |
| 7        | 105-100TEE    | 1" Manifold Tee                                                        | 1    |
| 8        | 105-100G      | 1" EPDM Manifold Gasket                                                | 5    |
| 9        | 136-MCV100    | 1" Flanged Poly Check Valve                                            | 2    |
| 10       | 105-100BRB    | 1" Manifold x 1" HB                                                    | 2    |
| 11       | 105-FC100     | 1" Manifold Clamp                                                      | 5    |
| 12       | 105-220100CPG | 2" Full Port Manifold x 1" Manifold - Reducer Coupling                 | 1    |

### Step by Step Instructions

- 1. Assemble Mixing Chamber fittings as shown.
- 2. Connect hose coming from each pump (after the flowmeter) to inlet hose barbs or quick connect fittings.
- 3. Connect hose from system (Section Valves, LiquiShift, Flow Indicators, etc.) to outlet hose barb.