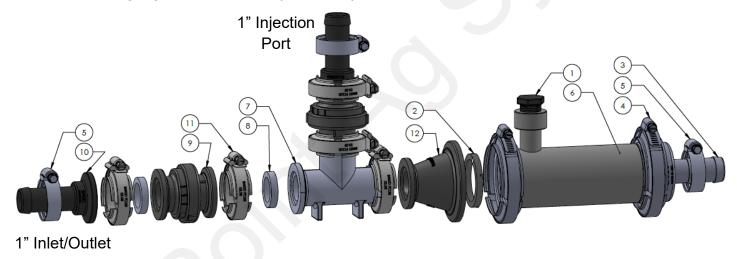

# Parts List For 3/8" QC Injection Kits

| ITEM NO. | PART NUMBER      | DESCRIPTION                                                                | QTY. |
|----------|------------------|----------------------------------------------------------------------------|------|
| 1        | 105-100075BRB    | 1" Manifold x 3/4" HB                                                      | 2    |
| 2        | 105-100G-H       | 1" EPDM Manifold Gasket                                                    | 2    |
| 3        | 105-200G-H       | (FOR FC220s) 2" EPDM Manifold Gasket for 220 Series Manifold Fit-<br>tings | 2    |
| 4        | 105-220100CPG    | 2" Full Port Manifold x 1" Manifold - Reducer Coupling                     | 2    |
| 5        | 105-FC100        | 1" Manifold Clamp                                                          | 2    |
| 6        | 105-FC220        | 2" Full Port Manifold Clamp                                                | 2    |
| 7        | 113-06-038050-P  | QC to MPT - 3/8" QC x 1/2" MPT - polypropylene                             | 1    |
| 8        | 350-1208         | SS Hose Clamp - Size 12 - 1-1/4" Diameter (fits 3/4" AG200)                | 2    |
| 9        | 507-5610Y1       | SurePoint SS Mixing Chamber - M220 Flanges, 1/2" Injection Port            | 1    |
| 10       | 716-333-0011-102 | 1/2" SS N-Serve Checkvalve - 12 PSI w/ Extreme Viton                       | 1    |

Hose Barb, gaskets, and clamps will vary with each kit.

Kit shown: 520-00-105075

Kit shown: 520-00-105100

Kit shown: 520-00-105150

## Parts List For 1" HB Injection Kits

| ITEM NO. | PART NUMBER   | DESCRIPTION                                                            | QTY. |
|----------|---------------|------------------------------------------------------------------------|------|
| 1        | 100-050PLUG   | 1/2" Pipe Plug                                                         | 1    |
| 2        | 105-200G      | (FOR FC220s) 2" EPDM Manifold Gasket for 220 Series Manifold Fittings  | 2    |
| 3        | 105-220100BRB | 2" Full Port Manifold x 1" HB                                          | 1    |
| 4        | 105-FC220     | 2" Full Port Manifold Clamp                                            | 2    |
| 5        | 350-PS020     | Pressure Seal - HD Clamp, Size 20 - 1.125" - 1.5625" (1" AG200 or WBS) | 3    |
| 6        | 507-5610Y1    | M220 Stainless Steel Mixing Chamber                                    | 1    |
| 7        | 105-100TEE    | 1" Manifold Tee                                                        | 1    |
| 8        | 105-100G      | 1" EPDM Manifold Gasket                                                | 5    |
| 9        | 136-MCV100    | 1" Flanged Poly Check Valve                                            | 2    |
| 10       | 105-100BRB    | 1" Manifold x 1" HB                                                    | 2    |
| 11       | 105-FC100     | 1" Manifold Clamp                                                      | 5    |
| 12       | 105-220100CPG | 2" Full Port Manifold x 1" Manifold - Reducer Coupling                 | 1    |

Hose Barb, fittings, gaskets, and clamps will vary with each kit.

Kit shown: 520-00-105200 1" Injection Port

1-1/2" Inlet/Outlet

Kit shown: 520-00-105250 396-5691Y1 - SurePoint M220 SS Mixing Chamber Kit Instructions