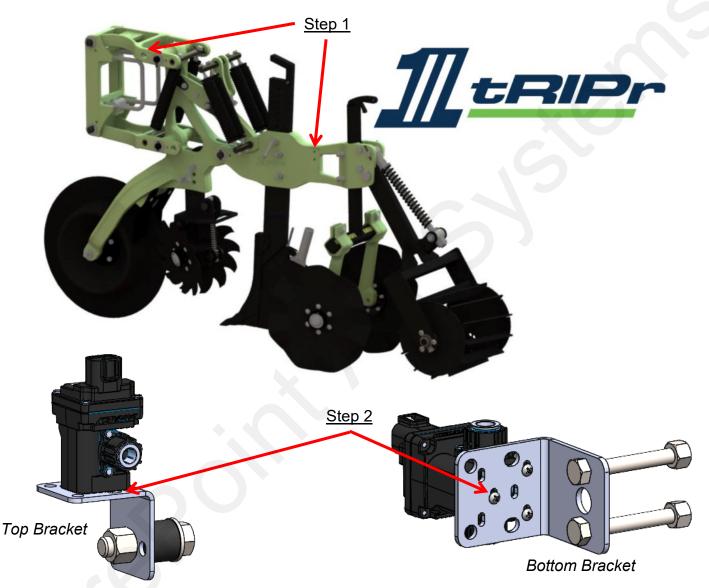

## Step by Step Instructions Gen 3 LiquiShift

- 1. Mount the 400-5588Y1 brackets to the row unit in the locations shown, using the provided hardware.
- 2. Mount Gen 3 LiquiShift zip valve on the top or bottom bracket using the hardware provided.

3. Use the provided u-bolts to secure the hose to the mounting bracket.

396-5663Y1 - Sentinel / Zip Valve Mounting Instructions for Orthman Page 4 © 2022 SurePoint Ag Systems, Inc. Revised: 8/4/2022