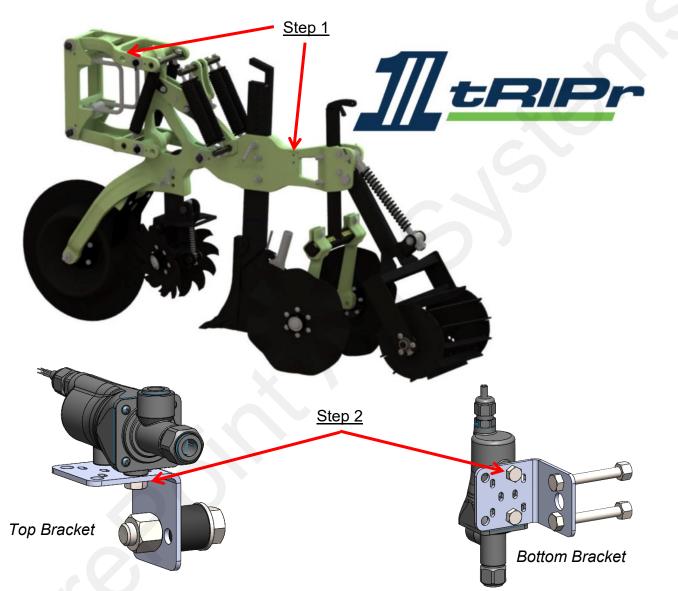

## Step by Step Instructions Sentinel Row Control

- 1. Mount the 400-5588Y1 brackets to the row unit on the locations shown, using the provided hardware.
- 2. Mount Sentinel Row Control valve on the top or bottom bracket using the hardware provided.

3. Use the provided u-bolts to secure the hose to the mounting bracket.

396-5663Y1 - Sentinel / Zip Valve Mounting Instructions for Orthman

Page 3 © 2022 SurePoint Ag Systems, Inc. Revised: 8/4/2022