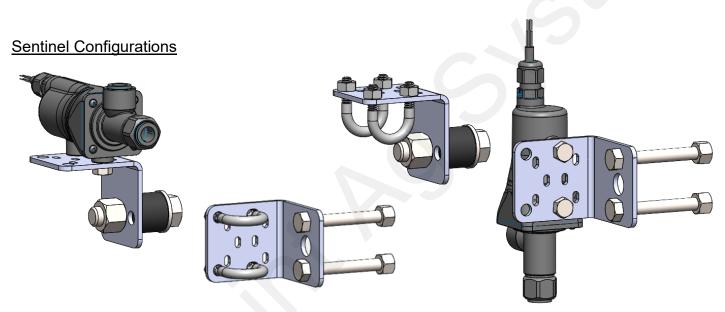

# **396-5663Y1** Sentinel Row Control / Zip Valve Mounting Instructions for Orthman 1tRIPr II

Kit Number: 515-01-400225

Description: Sentinel Row Control / Zip Valve Mounting Bracket for Orthman 1tRIPr II (Casted Row Unit)



Gen 3 LiquiShift Configurations



# SurePoint Ag Systems

#### Parts List

| PART NUMBER    | DESCRIPTION                                                                                                                                     | QTY.                                                                                                                                                                                                                                                                                                                                                                                                                                                            |
|----------------|-----------------------------------------------------------------------------------------