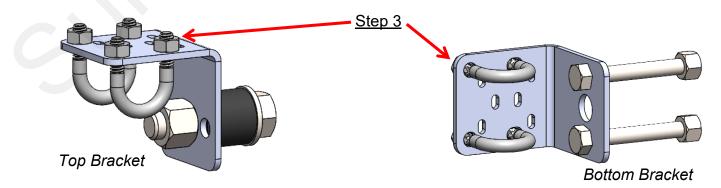

3. Use the provided u-bolts to secure the hose to the mounting bracket.

396-5663Y1 - Sentinel / Zip Valve Mounting Instructions for Orthman

Page 3 © 2022 SurePoint Ag Systems, Inc. Revised: 8/4/2022