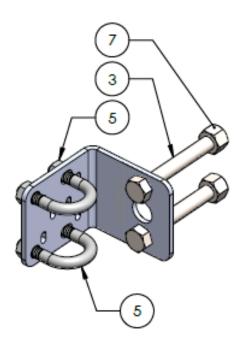

## Step by Step Instructions Sentinel Row Control

- 1. Mount the 400-5588Y1 brackets to the row unit on the locations shown, using the provided hardware.
- 2. Mount Sentinel Row Control valve on the top or bottom bracket using the hardware provided.

3. Use the provided u-bolts to secure the hose to the mounting bracket.

396-5663Y1 - Sentinel / Zip Valve Mounting Instructions for Orthman

Page 3 © 2022 SurePoint Ag Systems, Inc. Revised: 8/4/2022