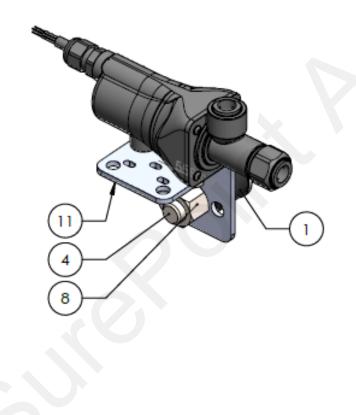

## Step by Step Instructions Sentinel Row Control

- 1. Mount the 400-5588Y1 brackets to the row unit on the locations shown, using the provided hardware.
- 2. Mount Sentinel Row Control valve on the top or bottom bracket using the hardware provided.

3. Use the provided u-bolts to secure the hose to the mounting bracket.

396-5663Y1 - Sentinel / Zip Valve Mounting Instructions for Orthman

Page 3 © 2022 SurePoint Ag Systems, Inc. Revised: 8/4/2022