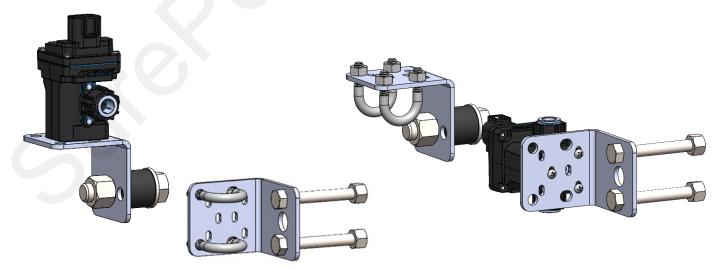

# **396-5663Y1** Sentinel Row Control / Zip Valve Mounting Instructions for Orthman 1tRIPr II

Kit Number: 515-01-400225

Description: Sentinel Row Control / Zip Valve Mounting Bracket for Orthman 1tRIPr II (Casted Row Unit)



Gen 3 LiquiShift Configurations



# SurePoint Ag Systems

#### Parts List

| PART NUMBER    | DESCRIPTION                                                                                                                                     | QTY.                                                                                                                                                                                                                                                                                                                                                                                                                                                            |
|----------------|----------------------------------------------------------------------------------------------------------------------------