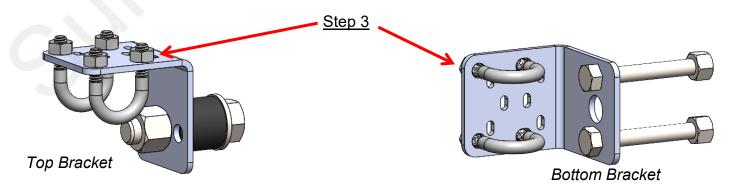

3. Use the provided u-bolts to secure the hose to the mounting bracket.

396-5663Y1 - Sentinel / Zip Valve Mounting Instructions for Orthman Page 4 © 2022 SurePoint Ag Systems, Inc. Revised: 8/4/2022