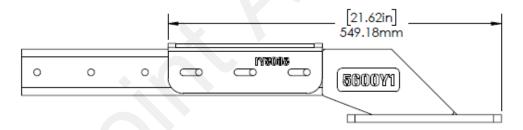

## Kit Dimensions and Configurations

#### Shortest Possible Configuration

90-Degree Configuration
(Used for mounting on Vertical Bars)

Revised: 7/12/2022