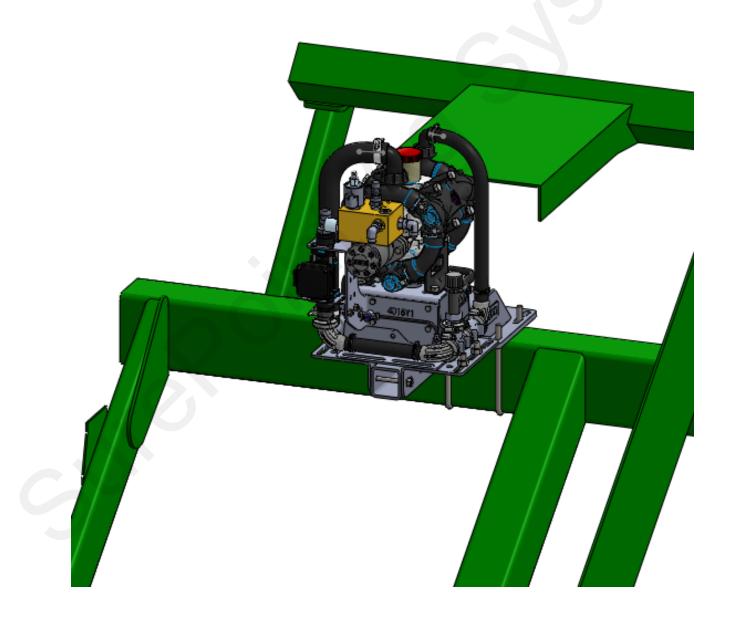

# 396-5611 Y1 John Deere 1790/1795 24R20 Pump Mounting Instructions

Planter Manufacturer: JOHN DEERE

Kit Number: 515-03-200750

Kit Description: John Deere 1790/1795 24R20 Pump Mounting Kit



Revised: 7/12/2022



## Parts List and Exploded View

| ITEM NO. | PART NUMBER  | DESCRIPTION                                           | QTY. |
|----------|--------------|-------------------------------------------------------|------|
| 1        | 400-5600Y1   | Reversible Pump Mounting Bracket - Bar Mount Weldment | 1    |
| 2        | 400-5605Y1   | Reversible Pump Mounting Bracket - Bent Mount Plate   | 2    |
| 3        | 330-06       | 3/8" Flat Washer                                      | 2    |
| 4        | 330-08       | 1/2" Flat Washer                                      | 4    |
| 5        | 300-060400-5 | 3/8" x 4" Hex Head Bolt - G5                          | 2    |
| 6        | 300-080108-5 | 1/2" x 1-1/2" Hex Head Bolt - G5                      | 4    |
| 7        | 32