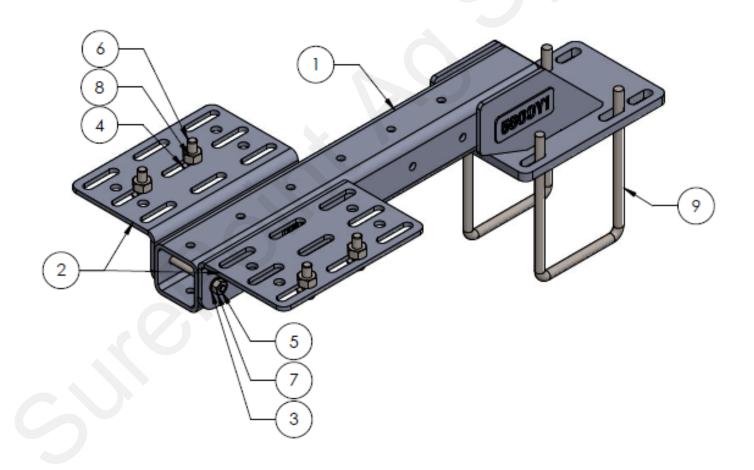

## Parts List and Exploded View

| ITEM NO. | PART NUMBER  | DESCRIPTION                                           | QTY. |
|----------|--------------|-------------------------------------------------------|------|
| 1        | 400-5600Y1   | Reversible Pump Mounting Bracket - Bar Mount Weldment | 1    |
| 2        | 400-5605Y1   | Reversible Pump Mounting Bracket - Bent Mount Plate   | 2    |
| 3        | 330-06       | 3/8" Flat Washer                                      | 2    |
| 4        | 330-08       | 1/2" Flat Washer                                      | 4    |
| 5        | 300-060400-5 | 3/8" x 4" Hex Head Bolt - G5                          | 2    |
| 6        | 300-080108-5 | 1/2" x 1-1/2" Hex Head Bolt - G5                      | 4    |
| 7        | 323-06       | 3/8" Flange Nut                                       | 2    |
| 8        | 323-08       | 1/2" Flange Nut                                       | 4    |
| 9        | 380-1014     | 1/2" U-bolt Kit - fits 5" x 7" tube - (5" opening)    | 2    |