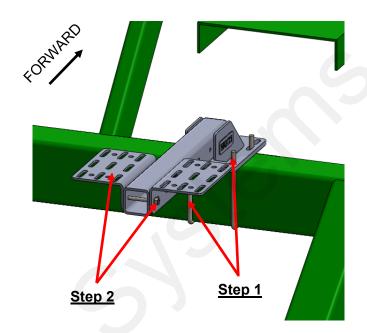

### Step by Step Instructions

- Mount 400-5600Y1 bracket to rear bar in the location shown below using the provided U-Bolts. This bracket can be mounted above or below the bar to fit your application. You can also mount the bracket on either side of the planter, it is your choice based on your application.
- 2. Mount the 400-5605Y1 brackets to the pump using the provided 3/8" hardware. You can mount the 5605Y1 brackets in any of the mounting holes provided. Be sure to use 2 mounting holes so the bracket will have intended effect. Tighten 3/8" hardware to secure the brackets.
- 3. Mount pump to the 5605Y1 brackets using the provided 1/2" hardware. The pump can be mounted in any configuration to fit your application.
- 4. Once pump is in place and clear of all obstructions, tighten U-Bolts and 1/2" pump hardware.
- 5. If you have a second pump, mount bracket on the opposite side of the planter and repeat the steps above.