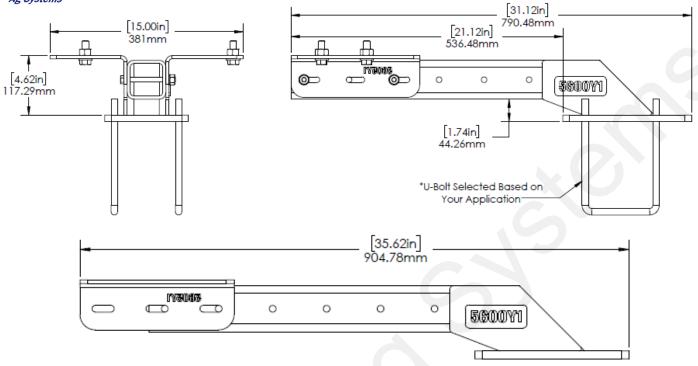

he bracket on either side of the planter, it is your choice based on your application.
- 2. Mount the 400-5605Y1 brackets to the pump using the provided 3/8" hardware. You can mount the 5605Y1 brackets in any of the mounting holes provided. Be sure to use 2 mounting holes so the bracket will have intended effect. Tighten 3/8" hardware to secure the brackets.
- 3. Mount pump to the 5605Y1 brackets using the provided 1/2" hardware. The pump can be mounted in any configuration to fit your application.
- 4. Once pump is in place and clear of all obstructions, tighten U-Bolts and 1/2" pump hardware.
- 5. If you have a second pump, mount bracket on the opposite side of the planter and repeat the steps above.



Pump Mount Location





Revised: 7/12/2022



## Kit Dimensions and Configurations



#### Longest Possible Configuration



#### Shortest Possible Configuration



90-Degree Configuration
(Used for mounting on Vertical Bars)

Revised: 7/12/2022