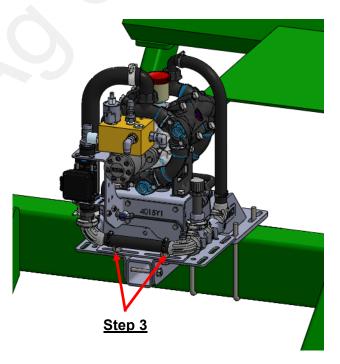

### Step by Step Instructions

- Mount 400-5600Y1 bracket to rear bar in the location shown below using the provided U-Bolts. This bracket can be mounted above or below the bar to fit your application. You can also mount the bracket on either side of the planter, it is your choice based on your application.
- 2. Mount the 400-5605Y1 brackets to the pump using the provided 3/8" hardware. You can mount the 5605Y1 brackets in any of the mounting holes provided. Be sure to use 2 mounting holes so the bracket will have intended effect. Tighten 3/8" hardware to secure the brackets.
- 3. Mount pump to the 5605Y1 brackets using the provided 1/2" hardware. The pump can be mounted in any configuration to fit your application.
- 4. Once pump is in place and clear of all obstructions, tighten U-Bolts and 1/2" pump hardware.
- 5. If you have a second pump, mount bracket on the opposite side of the planter and repeat the steps above.

Pump Mount Location

Revised: 7/12/2022