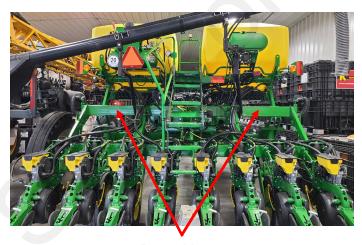

### Step by Step Instructions

- Mount 400-5600Y1 bracket to rear bar in the location shown below using the provided U-Bolts. This bracket can be mounted above or below the bar to fit your application. You can also mount the bracket on either side of the planter, it is your choice based on your application.
- 2. Mount the 400-5605Y1 brackets to the pump using the provided 3/8" hardware. You can mount the 5605Y1 brackets in any of the mounting holes provided. Be sure to use 2 mounting holes so the bracket will have intended effect. Tighten 3/8" hardware to secure the brackets.
- 3. Mount pump to the 5605Y1 brackets using the provided 1/2" hardware. The pump can be mounted in any configuration to fit your application.
- 4. Once pump is in place and clear of all obstructions, tighten U-Bolts and 1/2" pump hardware.
- 5. If you have a second pump, mount bracket on the opposite side of the planter and repeat the steps above.