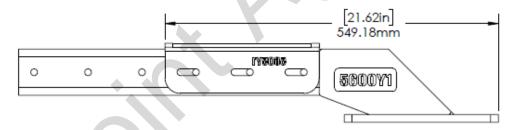

### Kit Dimensions and Configurations

#### Shortest Possible Configuration

90-Degree Configuration
(Used for mounting on Vertical Bars)

Revised: 2/10/2025