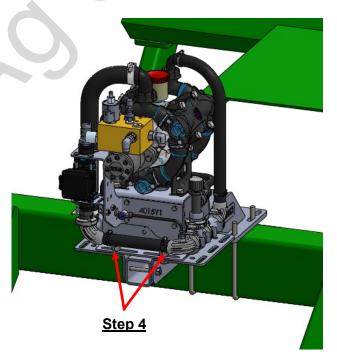

Pump Mount Location

#### Step by Step Instructions

- 1. Unfold your planter before beginning installation. The kit must be installed with the planter unfolded to ensure all obstructions are cleared by the bracketry.
- 2. Mount 400-5600Y1 bracket to rear bar using the provided U-Bolts. This bracket can be mounted above or below the bar, and towards the inside or outside of the planter to fit your application. You can also mount the bracket on either side of the planter. Be sure that bracketry clears all obstructions on the planter before proceeding.
- 3. Mount the 400-5605Y1 brackets to the pump using the provided 3/8" hardware. You can mount the 5605Y1 brackets in any of the mounting holes provided. Be sure to use 2 mounting holes so the bracket will have intended effect. Tighten 3/8" hardware to secure the brackets.
- 4. Mount pump to the 5605Y1 brackets using the provided 1/2" hardware. The pump can be mounted in any configuration to fit your application.
- 5. Once pump is in place and clear of all obstructions, tighten U-Bolts and 1/2" pump hardware.
- 6. If you have a second pump, mount bracket on the opposite side of the planter and repeat the steps above.