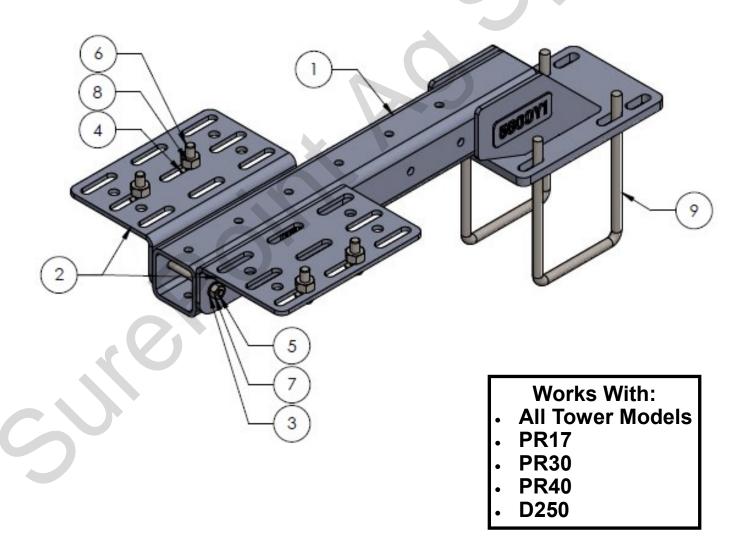

## Parts List and Exploded View

| ITEM NO. | PART NUMBER  | DESCRIPTION                                           | QTY. |
|----------|--------------|-------------------------------------------------------|------|
| 1        | 400-5600Y1   | Reversible Pump Mounting Bracket - Bar Mount Weldment | 1    |
| 2        | 400-5605Y1   | Reversible Pump Mounting Bracket - Bent Mount Plate   | 2    |
| 3        | 330-06       | 3/8" Flat Washer                                      | 2    |
| 4        | 330-08       | 1/2" Flat Washer                                      | 4    |
| 5        | 300-060400-5 | 3/8" x 4" Hex Head Bolt - G5                          | 2    |
| 6        | 300-080108-5 | 1/2" x 1-1/2" Hex Head Bolt - G5                      | 4    |
| 7        | 323-06       | 3/8" Flange Nut                                       | 2    |
| 8        | 323-08       | 1/2" Flange Nut                                       | 4    |
| 9        | 380-1014     | 1/2" U-bolt Kit - fits 5" x 7" tube - (5" opening)    | 2    |