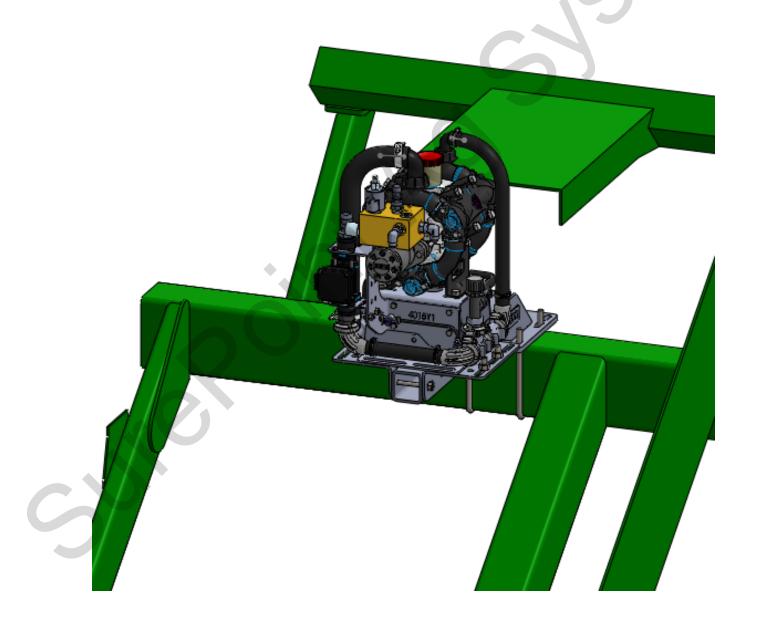

#### Step by Step Instructions

- 1. Unfold your planter before beginning installation. The kit must be installed with the planter unfolded to ensure all obstructions are cleared by the bracketry.
- 2. Mount 400-5600Y1 bracket to rear bar using the provided U-Bolts. This bracket can be mounted above or below the bar, and towards the inside or outside of the planter to fit your application. You can also mount the bracket on either side of the planter. Be sure that bracketry clears all obstructions on the planter before proceeding.
- 3. Mount the 400-5605Y1 brackets to the pump using the provided 3/8" hardware. You can mount the 5605Y1 brackets in any of the mounting holes provided. Be sure to use 2 mounting holes so the bracket will have intended effect. Tighten 3/8" hardware to secure the brackets.
- 4. Mount pump to the 5605Y1 brackets using the provided 1/2" hardware. The pump can be mounted in any configuration to fit your application.
- 5. Once pump is in place and clear of all obstructions, tighten U-Bolts and 1/2" pump hardware.
- 6. If you have a second pump, mount bracket on the opposite side of the planter and repeat the steps above.

Pump Mount Location