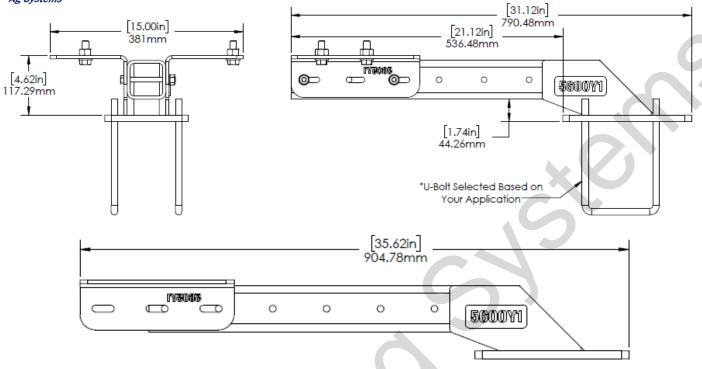

### Kit Dimensions and Configurations

#### Longest Possible Configuration

## Parts List and Exploded View

| ITEM NO. | PART NUMBER  | DESCRIPTION                                           | QTY. |
|----------|--------------|-------------------------------------------------------|------|
| 1        | 400-5600Y1   | Reversible Pump Mounting Bracket - Bar Mount Weldment | 1    |
| 2        | 400-5605Y1   | Reversible Pump Mounting Bracket - Bent Mount Plate   | 2    |
| 3        | 330-06       | 3/8" Flat Washer                                      | 2    |
| 4        | 330-08       | 1/2" Flat Washer                                      | 4    |
| 5        | 300-060400-5 | 3/8" x 4" Hex Head Bolt - G5                          | 2    |
| 6        | 300-080108-5 | 1/2" x 1-1/2" Hex Head Bolt - G5                      | 4    |
| 7        | 323-06       | 3/8" Flange Nut                                       | 2    |
| 8        | 323-08       | 1/2" Flange Nut                                       | 4    |
| 9        | 380-1014     | 1/2" U-bolt Kit - fits 5" x 7" tube - (5" opening)    | 2    |