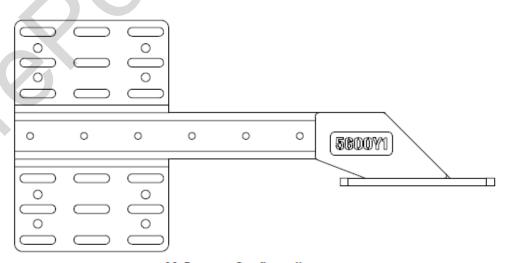

### Kit Dimensions and Configurations

#### Shortest Possible Configuration

90-Degree Configuration
(Used for mounting on Vertical Bars)

Revised: 2/10/2025