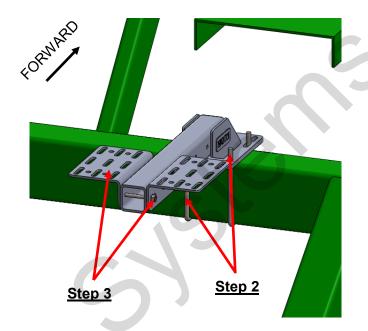

#### Step by Step Instructions

- 1. Unfold your planter before beginning installation. The kit must be installed with the planter unfolded to ensure all obstructions are cleared by the bracketry.
- 2. Mount 400-5600Y1 bracket to rear bar using the provided U-Bolts. This bracket can be mounted above or below the bar, and towards the inside or outside of the planter to fit your application. You can also mount the bracket on either side of the planter. Be sure that bracketry clears all obstructions on the planter before proceeding.
- 3. Mount the 400-5605Y1 brackets to the pump using the provided 3/8" hardware. You can mount the 5605Y1 brackets in any of the mounting holes provided. Be sure to use 2 mounting holes so the bracket will have intended effect. Tighten 3/8" hardware to secure the brackets.
- 4. Mount pump to the 5605Y1 brackets using the provided 1/2" hardware. The pump can be mounted in any configuration to fit your application.
- 5. Once pump is in place and clear of all obstructions, tighten U-Bolts and 1/2" pump hardware.
- 6. If you have a second pump, mount bracket on the opposite side of the planter and repeat the steps above.