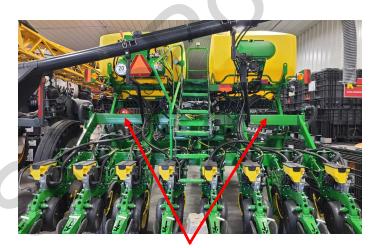

anter to fit your application. You can also mount the bracket on either side of the planter. Be sure that bracketry clears all obstructions on the planter before proceeding.
- 3. Mount the 400-5605Y1 brackets to the pump using the provided 3/8" hardware. You can mount the 5605Y1 brackets in any of the mounting holes provided. Be sure to use 2 mounting holes so the bracket will have intended effect. Tighten 3/8" hardware to secure the brackets.
- 4. Mount pump to the 5605Y1 brackets using the provided 1/2" hardware. The pump can be mounted in any configuration to fit your application.
- 5. Once pump is in place and clear of all obstructions, tighten U-Bolts and 1/2" pump hardware.
- 6. If you have a second pump, mount bracket on the opposite side of the planter and repeat the steps above.



Pump Mount Location







### Kit Dimensions and Configurations



#### Longest Possible Configuration



#### Shortest Possible Configuration



90-Degree Configuration
(Used for mounting on Vertical Bars)

Revised: 2/10/2025