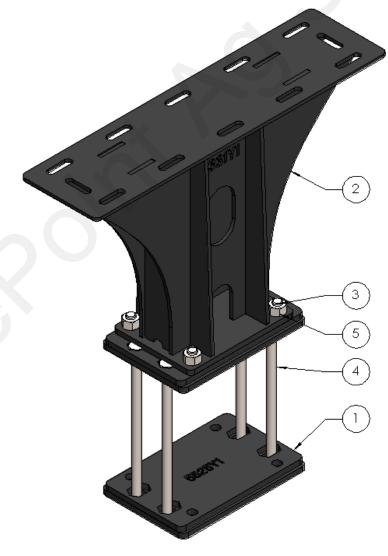

### Kit Number: 530-00-800500 (Pedestal Adapter - 8" Hitch to 10" Hitch) Kit Number: 530-00-800510 (Pedestal Adapter - 8" Hitch to 12" Hitch)

| ITEM NO. | PART NUMBER  | DESCRIPTION                               | QTY. |
|----------|--------------|-------------------------------------------|------|
| 1        | 400-5525Y1   | 2424Y2 Adapter Plate for 10" Wide Hitch   | 4    |
| 2        | Pedestal     | Tank Pedestal Provided with Your Tank Kit | 2    |
| 3        | 300-120200-5 | 3/4" x 2" Hex Head Bolt - G5              | 8    |
| 4        | 300-120XXX   | 3/4" Long Hardware for Your Application   | 8    |
| 5        | 323-12       | 3/4" Flange Nut                           | 8    |