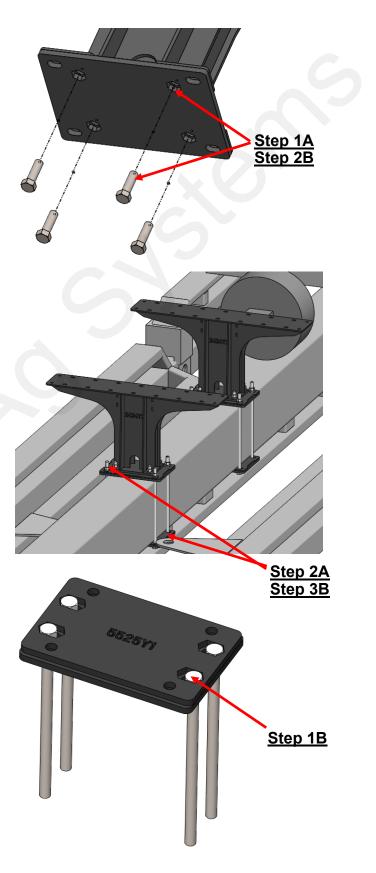

### 530-00-800510 (A)

- 1. Bolt the tank adapter plates to the bottom of the pedestals using the 3/4" x 2-1/2" bolts, washers, and nuts. Tighten the adapter plate to the pedestal.
- 2. Use the extra adapter plates as backer plates on the bottom of the hitch. Using the long 3/4" bolt and hardware, mount the pedestal to hitch.
- 3. Follow the provided tank mounting instructions for the remaining steps to mount your tank.

#### 530-00-800500 (B)

- 1. Place the long 3/4" hardware into the adapter plate first. The bolt head will sit under the pedestal once the adapter plate is bolted on.
- 2. Loosely bolt the adapter plate to the bottom of the pedestal. This kit provides adjustment from a 9" to 10" hitch. Do not tighten adapter plate to the pedestals until the long 3/4" bolts are in your desired configuration.
- 3. Use the extra adapter plates as backer plates on the bottom of the hitch. Using the long 3/4" bolts and hardware, mount the backer plates under the hitch.
- 4. Follow the provided tank mounting instructions for the remaining steps to mount your tank.