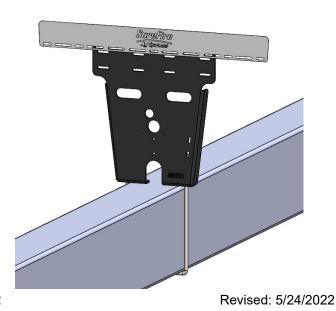

1. Mount 400-4511Y1 to hitch using provided u-bolt. Kit 515-02-100301: Follow same instructions with 8" x 16" u-bolt kit

## Suggested Items

400-2010A1
Holds up to 12 Flow Indicators

400-4217Y1
Holds up to 16 Flow Indicators

396-5478Y1 - Hitch Mounted Flow Page 2
Indicator / Sentinel Mounting Instructions © 2022 SurePoint Ag Systems, Inc.