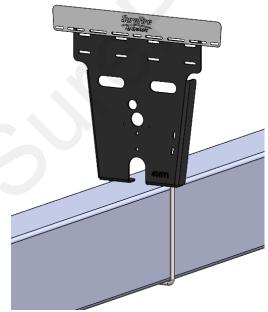

1. Mount 400-4511Y1 to hitch using provided u-bolt. Kit 515-02-100301: Follow same instructions with 8" x 16" u-bolt kit

## Suggested Items

400-2010A1
Holds up to 12 Flow Indicators

400-4217Y1
Holds up to 16 Flow Indicators

396-5478Y1 - Hitch Mounted Flow Page 2
Indicator / Sentinel Mounting Instructions © 2022 SurePoint Ag Systems, Inc.