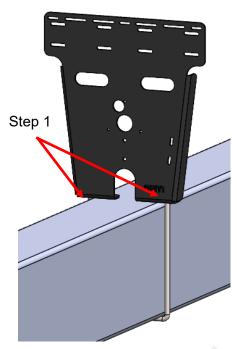

1. Mount 400-4511Y1 to hitch using provided u-bolt. Kit 515-02-100301: Follow same instructions with 8" x 16" u-bolt kit