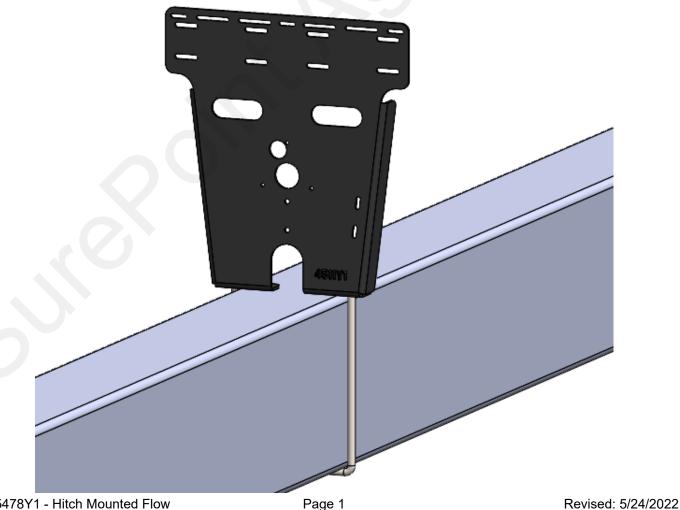

## **Kits Contain:**

| PART NUMBER   | DESCRIPTION                                                         | 515-02-100300 | 515-02-100301 |
|---------------|---------------------------------------------------------------------|---------------|---------------|
| 380-1019      | 1/2" U-bolt Kit - 8" x 12" tube - (8" opening) includes flange nuts | 1             | -             |
| 380-1020      | 1/2" U-bolt Kit - 8" x 16" tube - (8" opening) includes flange nuts | -             | 1             |
| 400-4511Y1-BK | Hitch Mount Sentinel Flowmeter Module Mounting Bracket              | 1             | 1             |

1. Mount 400-4511Y1 to hitch using provided u-bolt. Kit 515-02-100301: Follow same instructions with 8" x 16" u-bolt kit