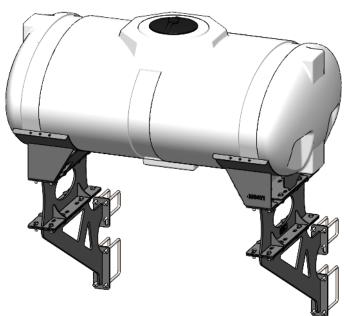

## Wing Tank Kit With Row Box Lift Kit

396-0000Y1 - Brand "Kit" Instruction Sheet

Page 2 © 2019-2022 SurePoint Ag Systems, Inc.

Revised: 4/28/2022