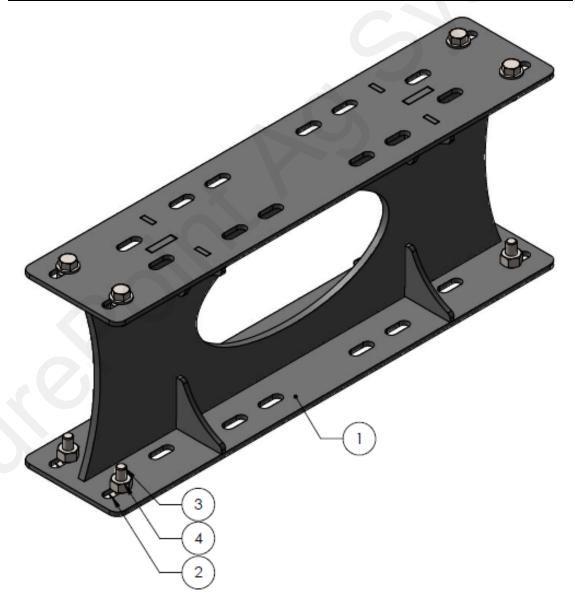

## 396-5469Y1 Wing Tank Row Box Lift Kit Mounting Instructions

Kit Number: 530-00-800100

| ITEM NO. | PART NUMBER   | DESCRIPTION                                 | QTY. |
|----------|---------------|---------------------------------------------|------|
| 1        | 420-4598Y1-BK | SureFire Ag Wing Tank Row Box Riser Bracket | 4    |
| 2        | 330-08        | 1/2" Flat Washer                            | 32   |
| 3        | 300-080108-5  | 1/2" x 1-1/2" Hex Head Bolt - G5            | 32   |
| 4        | 323-08        | 1/2" Flange Nut                             | 32   |