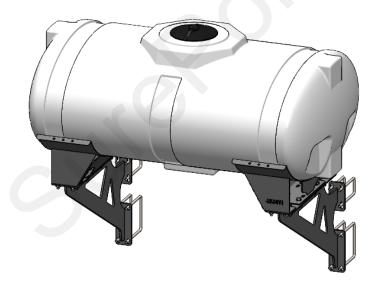

2" x 1-1/2" Hex Head Bolt - G5            | 32   |
| 4        | 323-08        | 1/2" Flange Nut                             | 32   |



Revised: 4/28/2022



## Step by Step Instructions

- If you have a row box planter, you will receive this kit with your regular tank mounting brackets. Follow the instructions for your specific planter, and stop after you mount the wing tank brackets to the wings of your planter.
- 2. Place the 4598Y1 bracket on top of your wing tank bracket. Using the provided hardware, loosely bolt the riser bracket to your wing tank bracket.
- Place the tank saddle on top of the riser bracket and loosely bolt them together. Follow the remaining instructions on your specific tank kit.



## Wing Tank Kit Without Row Box Lift Kit

## Wing Tank Kit With Row Box Lift Kit





396-0000Y1 - Brand "Kit" Instruction Sheet

Page 2 © 2019-2022 SurePoint Ag Systems, Inc.

Revised: 4/28/2022