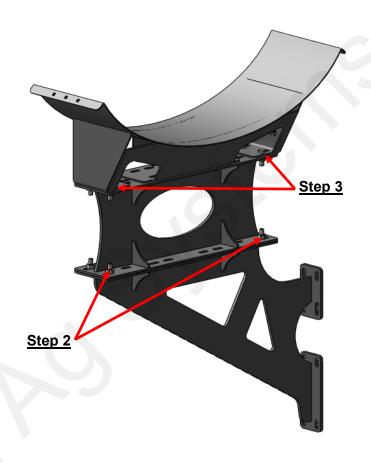

## Step by Step Instructions

- If you have a row box planter, you will receive this kit with your regular tank mounting brackets. Follow the instructions for your specific planter, and stop after you mount the wing tank brackets to the wings of your planter.
- 2. Place the 4598Y1 bracket on top of your wing tank bracket. Using the provided hardware, loosely bolt the riser bracket to your wing tank bracket.
- Place the tank saddle on top of the riser bracket and loosely bolt them together. Follow the remaining instructions on your specific tank kit.