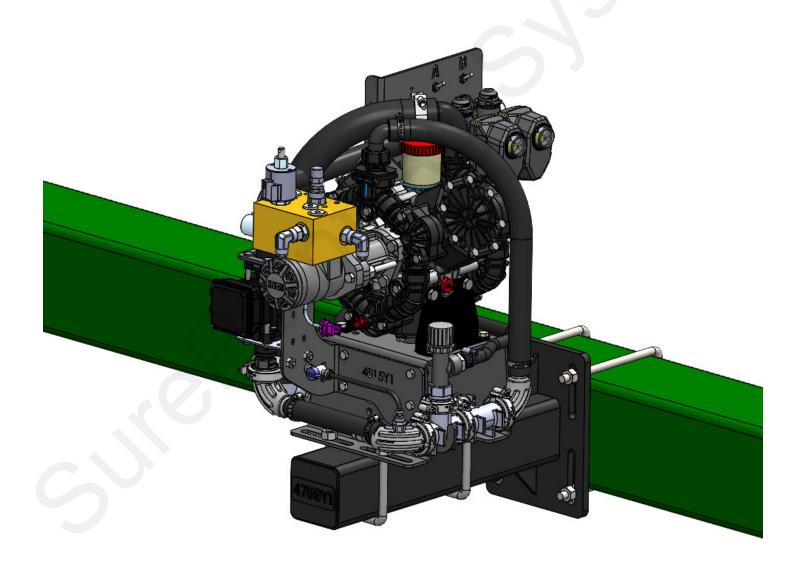

## **Parts List and Instructions**

| ITEN<br>NO.         |                                                                                                                                                                                            | DESCRIPTION                                                                                                                               | QTY.   |
|---------------------|--------------------------------------------------------------------------------------------------------------------------------------------------------------------------------------------|-------------------------------------------------------------------------------------------------------------------------------------------|--------|
| 1                   | 380-1023                                                                                                                                                                                   | 1/2" U-bolt Kit - fits 4" x 4" - (4" opening) includes flange nuts                                                                        | 2      |
| 2                   | 400-4759Y1-BK                                                                                                                                                                              | Saddle Tank Pump Mounting Bracket - 4x4 Tube                                                                                              | 1      |
|                     |                                                                                                                                                                                            | U-bolt may vary                                                                                                                           |        |
| [10.50in<br>266.70m |                                                                                                                                                                                            | [4.00in]<br>101.60mm<br>(17.50in]<br>(17.50in]<br>(20.50in]<br>(20.50in]<br>(20.50in]<br>(20.50in]<br>(20.50in]<br>(20.50in]<br>(20.50in] |        |
| 1.                  | tallation Instructions:<br>Mount the 400-4759Y1 r<br>using u-bolt kit as specif<br>Note: The u-bolt size wil<br>model or configuration.<br>Mount the PumpRight pr<br>provided 4x4 u-bolts. | fied.<br>Il vary by implement                                                                                                             | Step 1 |