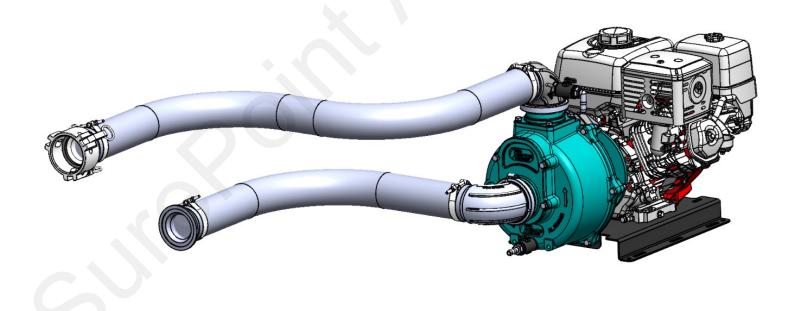

#### Kit Description: QuickDraw 3" Flange connection kit for 3" Pump

Note: Pump shown for reference only.

### Step by Step Instructions

- 1. Assemble plumbing fittings on inlet side as shown, using manifold clamps and gaskets.
- 2. Remove the drain on the pump and install a 102-050050LVMTV drain valve for ease with winterization and priming.

Step 2

Step 1