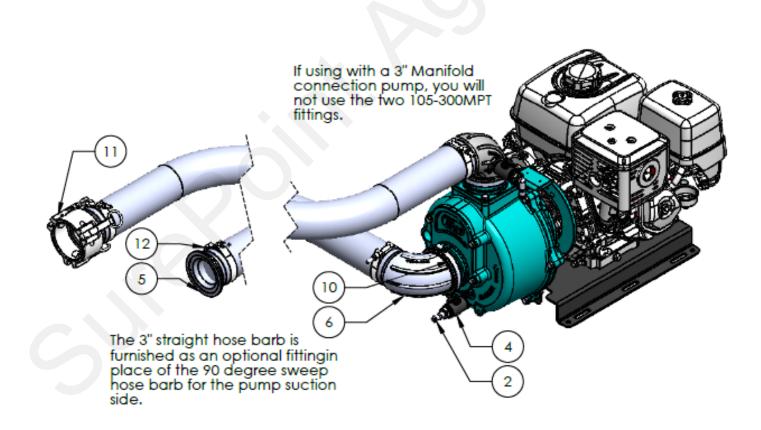

## Parts List and Exploded View

| ITEM<br>NO. | PART NUMBER     | DESCRIPTION                                                                    | QTY. |
|-------------|-----------------|--------------------------------------------------------------------------------|------|
| 1           | 100-050PLUG     | 1/2" Pipe Plug                                                                 | 1    |
| 2           | 101-050050-H    | 1/2" MPT x 1/2" HB                                                             | 1    |
| 3           | 101-050050-90   | 1/2" MPT x 1/2" HB - 90 Degree                                                 | 1    |
| 4           | 102-050050LVMTV | 1/2" MPT x 1/2" FPT Micro Valve                                                | 1    |
| 5           | 105-300BRB      | 3" Manifold x 3" HB                                                            | 3    |
| 6           | 105-300BRBSWP90 | 3" Manifold x 3" HB - 90 Degree Sweep                                          | 1    |
| 7           | 105-300G-H      | 3" EPDM Manifold Gasket                                                        | 3    |
| 8           | 105-300MPT      | 3" Manifold x 3" MPT                                                           | 2    |
| 9           | 105-300SWP90    | 3" Manifold Sweep - 90 Degree                                                  | 1    |
| 10          | 105-FC300       | 3" Manifold Clamp                                                              | 3    |
| 11          | 106-303C        | 3" Female Coupler w/ 3 Arms x 3" Hose Shank                                    | 1    |
| 12          | 350-TC343       | Pressure Seal HD Clamp, Size 400 - 3.12 - 3.75" Diameter (fits 3"<br>Enforcer) | 4    |

Note: Not all parts will be used.

### Step by Step Instructions

- 1. Assemble plumbing fittings on inlet side as shown, using manifold clamps and gaskets.
- 2. Remove the drain on the pump and install a 102-050050LVMTV drain valve for ease with winterization and priming.