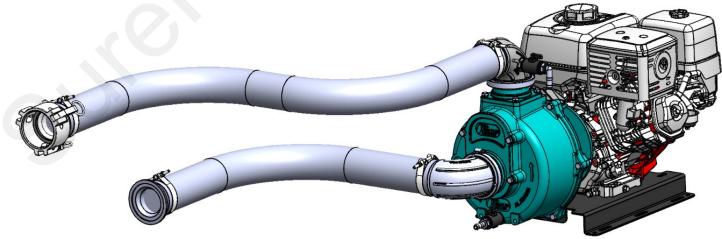

#### Kit Description: QuickDraw 3" Flange connection kit for 3" Pump

Note: Pump shown for reference only.

### Step by Step Instructions

- 1. Assemble plumbing fittings on inlet side as shown, using manifold clamps and gaskets.
- 2. Remove the drain on the pump and install a 102-050050LVMTV drain valve for ease with winterization and priming.

Step 2

Step 1