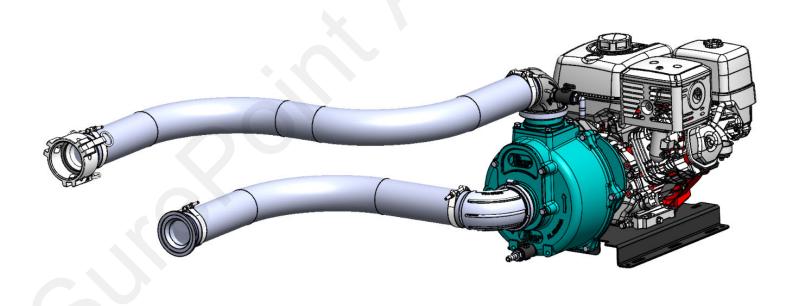

## QuickDraw 3" Flange Connection Kit for 3" Pump Installation Instructions

Kit Number: 606-03-100100

Kit Description: QuickDraw 3" Flange connection kit for 3" Pump

Note: Pump shown for reference only.

Revised: 5/24/2022