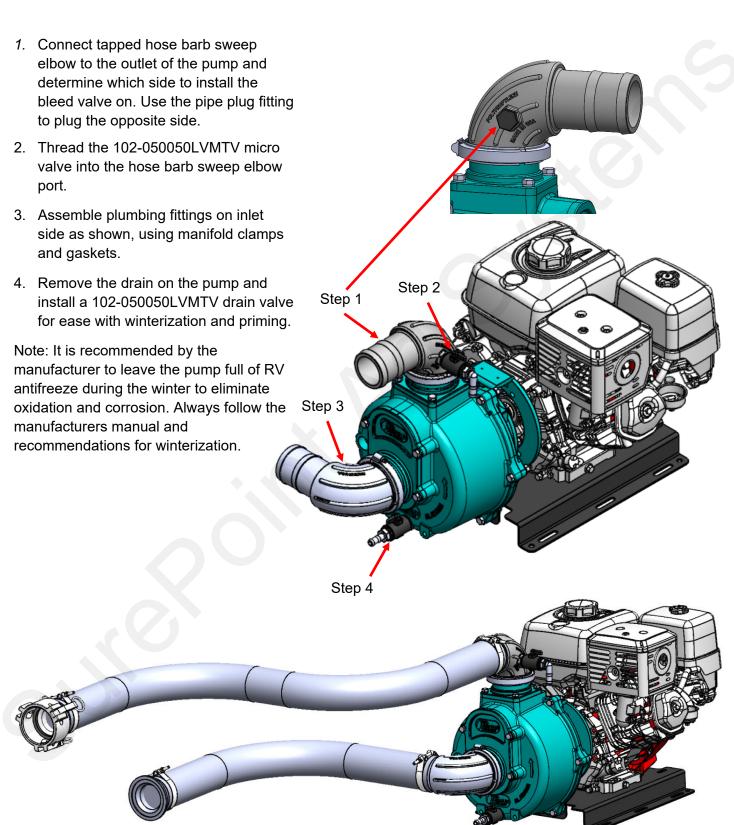

| 105-300G-H       | 3" EPDM Manifold Gasket                                                     | 4    |
| 9           | 105-300MPT       | 3" Manifold x 3" MPT                                                        | 2    |
| 10          | 105-300SWP90     | 3" Manifold Sweep - 90 Degree                                               | 1    |
| 11          | 105-FC300        | 3" Manifold Clamp                                                           | 4    |
| 12          | 106-303C         | 3" Female Coupler w/ 3 Arms x 3" Hose Shank                                 | 1    |
| 13          | 135O-1 C343      | Pressure Seal HD Clamp, Size 400 - 3.12 - 3.75" Diameter (fits 3" Enforcer) | 4    |

Note: Not all parts will be used.



Revised: 5/24/2022



## Step by Step Instructions



Revised: 5/24/2022