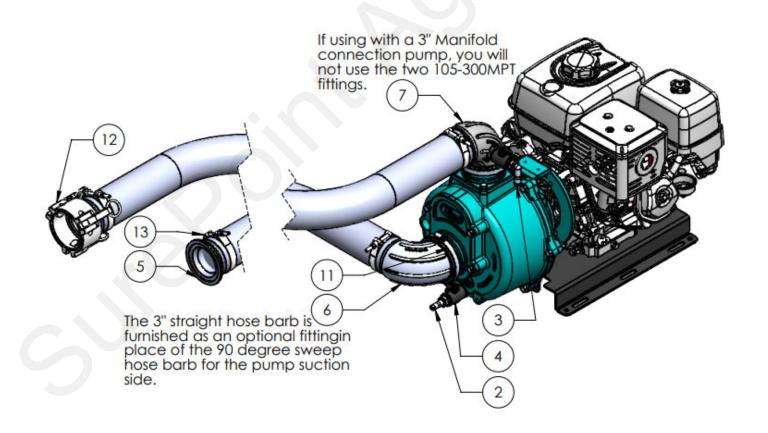

## Parts List and Exploded View

| ITEM<br>NO. | PART NUMBER      | DESCRIPTION                                                                 | QTY. |
|-------------|------------------|-----------------------------------------------------------------------------|------|
| 1           | 100-050PLUG      | 1/2" Pipe Plug                                                              | 2    |
| 2           | 101-050050-H     | 1/2" MPT x 1/2" HB                                                          | 1    |
| 3           | 101-050050-90    | 1/2" MPT x 1/2" HB - 90 Degree                                              | 2    |
| 4           | 102-050050LVMTV  | 1/2" MPT x 1/2" FPT Micro Valve                                             | 2    |
| 5           | 105-300BRB       | 3" Manifold x 3" HB                                                         | 3    |
| 6           | 105-300BRBSWP90  | 3" Manifold x 3" HB - 90 Degree Sweep                                       | 1    |
| 7           | 105-300BRBSWPG90 | 3" Manifold x 3" HB - 90 Degree Sweep with 1/2" Tap                         | 1    |
| 8           | 105-300G-H       | 3" EPDM Manifold Gasket                                                     | 4    |
| 9           | 105-300MPT       | 3" Manifold x 3" MPT                                                        | 2    |
| 10          | 105-300SWP90     | 3" Manifold Sweep - 90 Degree                                               | 1    |
| 11          | 105-FC300        | 3" Manifold Clamp                                                           | 4    |
| 12          | 106-303C         | 3" Female Coupler w/ 3 Arms x 3" Hose Shank                                 | 1    |
| 13          | 135O-1 C343      | Pressure Seal HD Clamp, Size 400 - 3.12 - 3.75" Diameter (fits 3" Enforcer) | 4    |

Note: Not all parts will be used.

Revised: 5/24/2022