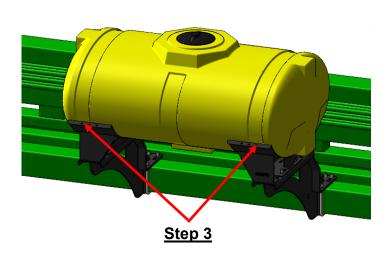

## Step by Step Instructions

- Loosely bolt the 4966Y1 brackets to the 7"x7" wing bar using the provided U-Bolts. Refer to the saddle configurations below when mounting brackets. Place you brackets where they need to be and mount the saddles to the brackets in the configuration that matches.
- 2. Place the tank saddles on top of the brackets and loosely bolt them on using the provided 1/2" hardware.
- 3. Place the tank in the saddles. Using the provided tank strap kits, tighten the tank down to the saddles.
- 4. Tighten all the saddle hardware, followed by the U-Bolts. Before tightening be sure to check your tank for clearance from markers or any obstructions.
- 5. Tighten the tank straps again after the first filling.