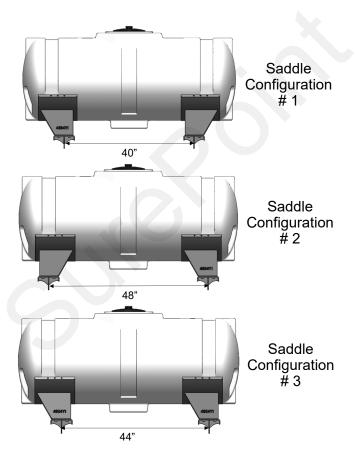

## Step by Step Instructions

- Loosely bolt the 4966Y1 brackets to the 7"x7" wing bar using the provided U-Bolts. Refer to the saddle configurations below when mounting brackets. Place you brackets where they need to be and mount the saddles to the brackets in the configuration that matches.
- 2. Place the tank saddles on top of the brackets and loosely bolt them on using the provided 1/2" hardware.
- 3. Place the tank in the saddles. Using the provided tank strap kits, tighten the tank down to the saddles.
- 4. Tighten all the saddle hardware, followed by the U-Bolts. Before tightening be sure to check your tank for clearance from markers or any obstructions.
- 5. Tighten the tank straps again after the first filling.