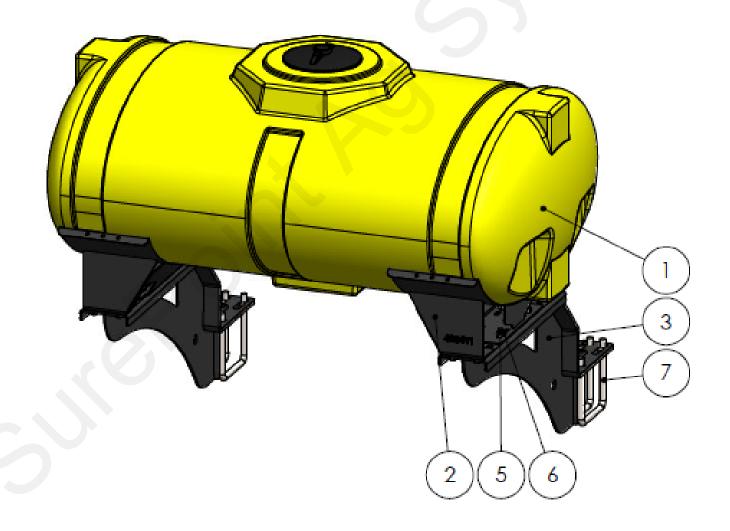

## Parts List and Exploded View

| ITEM NO. | PART NUMBER        | DESCRIPTION                         | QTY. |
|----------|--------------------|-------------------------------------|------|
| 1        | 727-01-HE0200-41-Y | 200 Gallon Elliptical Tank - Yellow | 2    |
| 2        | 420-4694Y1         | 200 Gallon Elliptical Tank Saddle   | 4    |
| 3        | 420-4966Y1         | Kinze 16R Wing Mount Tank Bracket   | 4    |
| 4        | 330-08             | 1/2" Flat Washer                    | 32   |
| 5        | 300-080108-5       | 1/2" x 1-1/2" Hex Head Bolt - G5    | 32   |
| 6        | 323-08             | 1/2" Flange Nut                     | 32   |
| 7        | 380-1060           | 3/4" U-bolt Kit - fits 7" x 7" tube | 8    |
| 8        | 525-2055           | 2" Tank Strap Kit                   | 4    |

## Step by Step Instructions

- Loosely bolt the 4966Y1 brackets to the 7"x7" wing bar using the provided U-Bolts. Refer to the saddle configurations below when mounting brackets. Place you brackets where they need to be and mount the saddles to the brackets in the configuration that matches.
- 2. Place the tank saddles on top of the brackets and loosely bolt them on using the provided 1/2" hardware.
- 3. Place the tank in the saddles. Using the provided tank strap kits, tighten the tank down to the saddles.
- 4. Tighten all the saddle hardware, followed by the U-Bolts. Before tightening be sure to check your tank for clearance from markers or any obstructions.
- 5. Tighten the tank straps again after the first filling.