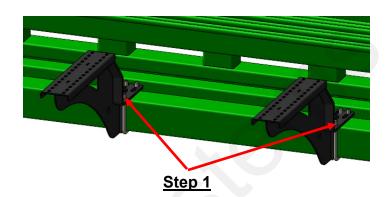

## Step by Step Instructions

- Loosely bolt the 4966Y1 brackets to the 7"x7" wing bar using the provided U-Bolts. Refer to the saddle configurations below when mounting brackets. Place you brackets where they need to be and mount the saddles to the brackets in the configuration that matches.
- 2. Place the tank saddles on top of the brackets and loosely bolt them on using the provided 1/2" hardware.
- 3. Place the tank in the saddles. Using the provided tank strap kits, tighten the tank down to the saddles.
- 4. Tighten all the saddle hardware, followed by the U-Bolts. Before tightening be sure to check your tank for clearance from markers or any obstructions.
- 5. Tighten the tank straps again after the first filling.