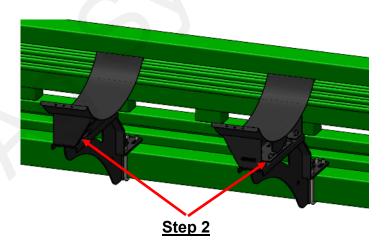

## Step by Step Instructions

- Loosely bolt the 4966Y1 brackets to the 7"x7" wing bar using the provided U-Bolts. Refer to the saddle configurations below when mounting brackets. Place you brackets where they need to be and mount the saddles to the brackets in the configuration that matches.
- 2. Place the tank saddles on top of the brackets and loosely bolt them on using the provided 1/2" hardware.
- 3. Place the tank in the saddles. Using the provided tank strap kits, tighten the tank down to the saddles.
- 4. Tighten all the saddle hardware, followed by the U-Bolts. Before tightening be sure to check your tank for clearance from markers or any obstructions.
- 5. Tighten the tank straps again after the first filling.