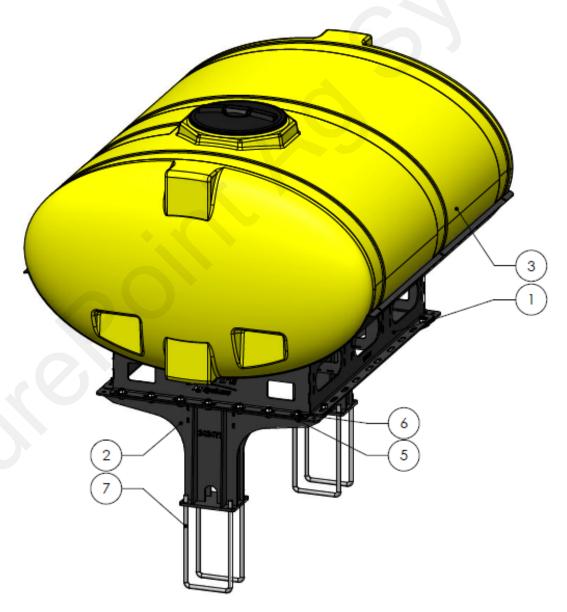

## Parts List and Exploded View 530-01-450860

| ITEM NO. | PART NUMBER           | DESCRIPTION                          | QTY. |
|----------|-----------------------|--------------------------------------|------|
| 1        | 421-4105Y1            | 600 Gallon Elliptical Tank Cradle    | 1    |
| 2        | 421-2424Y2            | 600/750 Gallon Tank Pedestal         | 2    |
| 3        | 727-01-HE0600-64-CS-Y | 600 Gallon Elliptical Tank - Yellow  | 1.   |
| 4        | 300-100108-5          | 5/8" x 1-1/2" HCS                    | 12   |
| 5        | 330-10                | 5/8" Flat Washer                     | 12   |
| 6        | 323-10                | 5/8" Flange Nut                      | 12   |
| 7        | 380-1067              | 3/4" U-bolt Kit - fits 8" x 16" tube | 4    |
| 8        | 525-750               | 3" Tank Strap Kit                    | 3    |