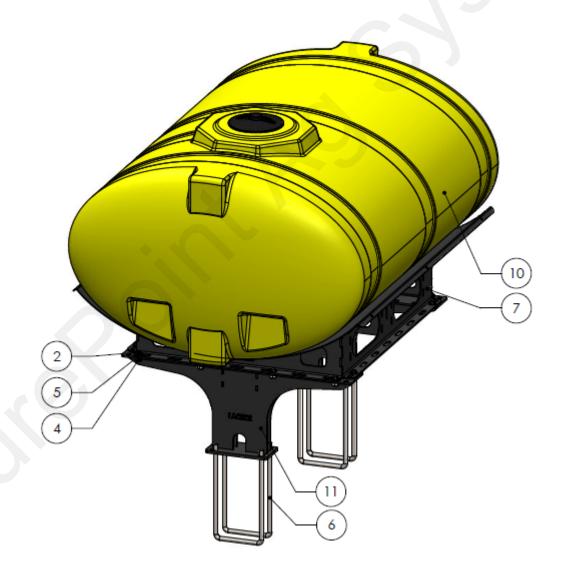

## Parts List and Exploded View 530-01-450850

| ITEM NO. | PART NUMBER           | DESCRIPTION                          | QTY. |
|----------|-----------------------|--------------------------------------|------|
| 2        | 300-100108-5          | 5/8" x 1-1/2"" Hex Head Bolt - G5    | 12   |
| 4        | 323-10                | 5/8" Flange Nut                      | 12   |
| 5        | 330-10                | 5/8" Flat Washer                     | 12   |
| 6        | 380-1067              | 3/4" U-bolt Kit - fits 8" x 16" tube | 4    |
| 7        | 421-1329A2            | 500 Gallon Elliptical Cradle         | 1    |
| 9        | 525-3000              | 3" Tank Strap Kit                    | 3    |
| 10       | 727-01-HE0500-57-OS-Y | 750 Gal Elliptical Tank - Yellow     | 1    |
| 11       | 421-2020A1            | 400/500 Gallon Tank Pedestal         | 2    |