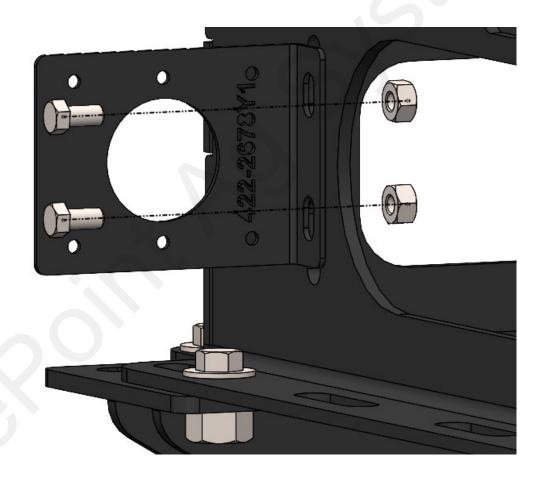

#### Optional Vacuum Gauge Bracket Installation Instructions

#### The CCS vacuum gauge must be moved so it can be seen with the tank installed. Instructions:

- 1. Remove gauge from current mount (easiest before tank is installed)
- Mount 422-2678Y1 gauge bracket to tank cradle using 3/8" bolts and flange nuts.
   Extend vacuum hose to new gauge location using 1/4" hose mender and 3/8" OD poly tubing, Part Number 521-00-100255.
- 4. Mount vacuum gauge to new bracket using existing hardware.