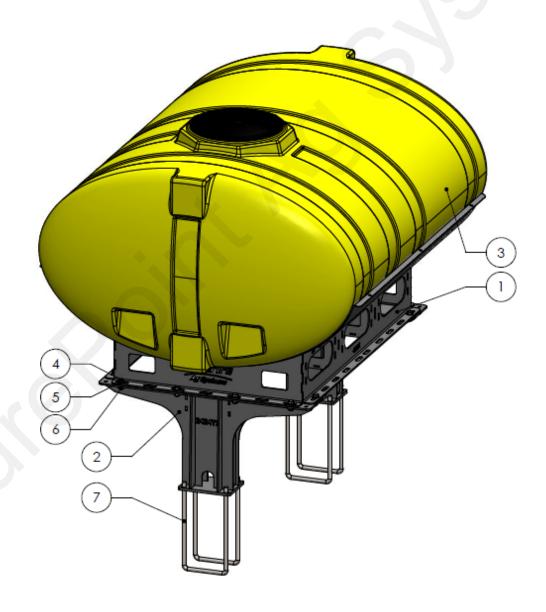

## Parts List and Exploded View 530-01-450875

| ITEM NO. | PART NUMBER           | DESCRIPTION                          | QTY. |
|----------|-----------------------|--------------------------------------|------|
| 1        | 421-2364Y1            | 750 Gallon Elliptical Tank Cradle    | 1    |
| 2        | 421-2424Y2            | 600/750 Gallon Tank Pedestal         | 2    |
| 3        | 727-01-HE0750-69-OS-Y | 750 Gallon Elliptical Tank - Yellow  | 1    |
| 4        | 330-10                | 5/8" Flat Washer                     | 18   |
| 5        | 300-100108-5          | 5/8" x 1-1/2" HCS                    | 18   |
| 6        | 323-10                | 5/8" Flange Nut                      | 18   |
| 7        | 380-1067              | 3/4" U-bolt Kit - fits 8" x 16" tube | 4    |
| 8        | 525-750               | 3" Tank Strap Kit                    | 3    |