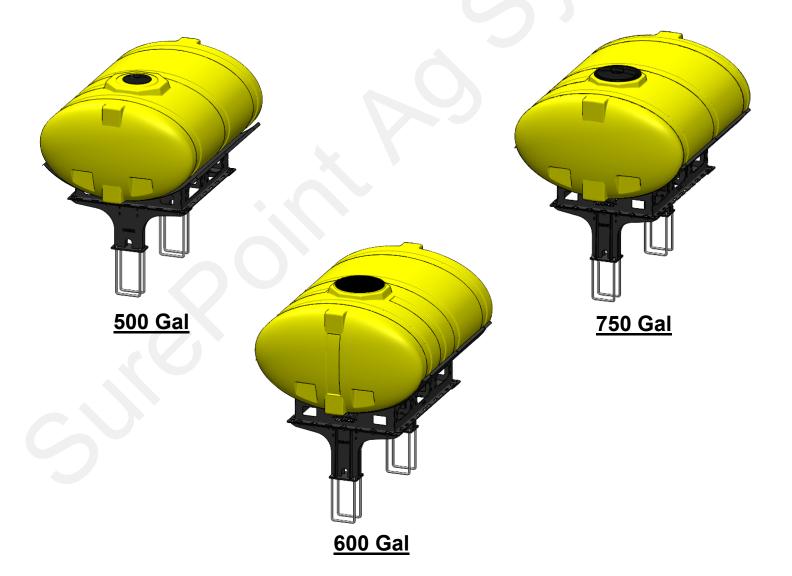

# 396-5150Y1 John Deere DB90 Hitch Mounted Tank Kit Mounting Instructions

Planter Manufacturer: JOHN DEERE

Kit Number: 530-01-450850 (500 Gallon) Kit Number: 530-01-450860 (600 Gallon) Kit Number: 530-01-450875 (750 Gallon)