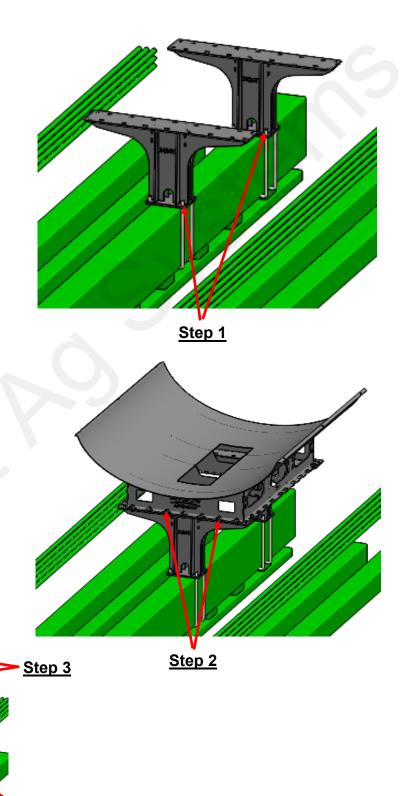

#### Step by Step Instructions

- 1. Place the 2424Y1 pedestals on the main hitch bar. Loosely bolt the pedestals to the hitch using the provided U-Bolts.
- 2. Place the tank cradle on top of the pedestals and loosely bolt them together using the provided 5/8" hardware.
- Place the tank in the cradle, line the tank strap grooves up with the hole pattern in the cradle. Using the provided tank strap kits, tighten the tank down to the cradle. Be sure that tank has proper clearance from all obstructions towards the rear of the planter (CCS tanks, CCS fan).
- 4. Tighten down the 5/8" cradle hardware, followed by the U-Bolts. Be sure to get them as tight as possible.
- 5. Tighten the tank straps once more after the first filling.
- 6. Vacuum gauge extension bracket, see optional instructions on page 6.