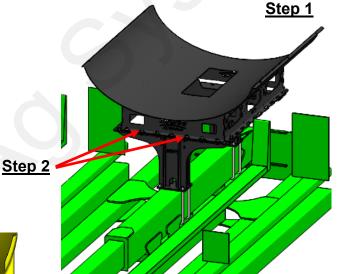

#### Step by Step Instructions

- Place the pedestals on the main hitch bar and loosely bolt them on with the provided U-Bolts. Place the rear pedestal as far rearward as possible and the front pedestal as far forward as possible.
- 2. Place the cradle on top of the pedestals. Loosely bolt the cradle to the pedestals using the 5/8" hardware. Refer to the picture below for the configuration of the cradle on top of the pedestals.
- 3. Place the tank in the cradle and line the tank strap grooves up to the hole pattern in the cradle. Tighten the tank down to the cradle using the provided tank strap kits.
- 4. Tighten the 5/8" cradle hardware, followed by the U-Bolts. Be sure to check tank clearance from the CCS tanks.
- 5. Tighten the tank straps after first filling.
- 6. Vacuum gauge extension bracket, see optional instructions on page 6.