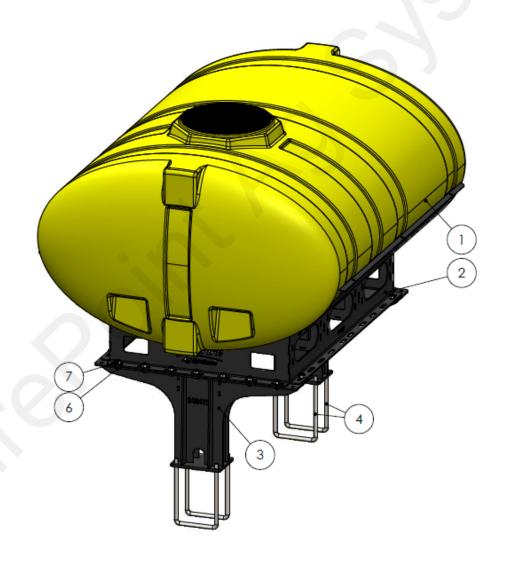

## Parts List and Exploded View 530-01-450570

| ITEM NO. | PART NUMBER           | DESCRIPTION                          | QTY. |
|----------|-----------------------|--------------------------------------|------|
| 1        | 727-01-HE0600-64-CS-Y | 600 Gallon Elliptical Tank - Yellow  | 1    |
| 2        | 421-4105Y1            | 600 Gallon Elliptical Tank Cradle    | 1    |
| 3        | 421-2424Y2            | 600/750 Gallon Tank Pedestal         | 2    |
| 4        | 380-1066              | 3/4" U-bolt Kit - fits 8" x 12" tube | 4    |
| 5        | 330-10                | 5/8" Flat Washer                     | 18   |
| 6        | 300-100108-5          | 5/8" x 1-1/2" HCS                    | 18   |
| 7        | 323-10                | 5/8" Flange Nut                      | 18   |
| 8        | 525-750               | 3" Tank Strap Kit                    | 3    |