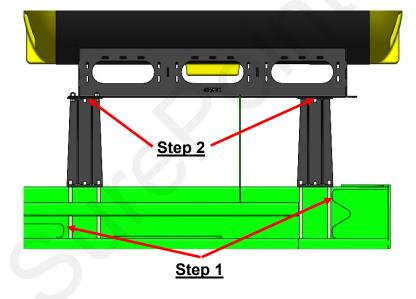

#### Step by Step Instructions

- Place the pedestals on the main hitch bar and loosely bolt them on with the provided U-Bolts. Place the rear pedestal as far rearward as possible and the front pedestal as far forward as possible.
- 2. Place the cradle on top of the pedestals. Loosely bolt the cradle to the pedestals using the 5/8" hardware. Refer to the picture below for the configuration of the cradle on top of the pedestals.
- 3. Place the tank in the cradle and line the tank strap grooves up to the hole pattern in the cradle. Tighten the tank down to the cradle using the provided tank strap kits.
- 4. Tighten the 5/8" cradle hardware, followed by the U-Bolts. Be sure to check tank clearance from the CCS tanks.
- 5. Tighten the tank straps after first filling.
- 6. Vacuum gauge extension bracket, see optional instructions on page 6.