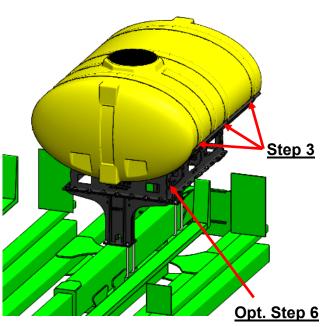

#### Step by Step Instructions

- Place the pedestals on the main hitch bar and loosely bolt them on with the provided U-Bolts. Place the rear pedestal as far rearward as possible and the front pedestal as far forward as possible.
- 2. Place the cradle on top of the pedestals. Loosely bolt the cradle to the pedestals using the 5/8" hardware. Refer to the picture below for the configuration of the cradle on top of the pedestals.
- 3. Place the tank in the cradle and line the tank strap grooves up to the hole pattern in the cradle. Tighten the tank down to the cradle using the provided tank strap kits.
- 4. Tighten the 5/8" cradle hardware, followed by the U-Bolts. Be sure to check tank clearance from the CCS tanks.
- 5. Tighten the tank straps after first filling.
- 6. Vacuum gauge extension bracket, see optional instructions on page 6.