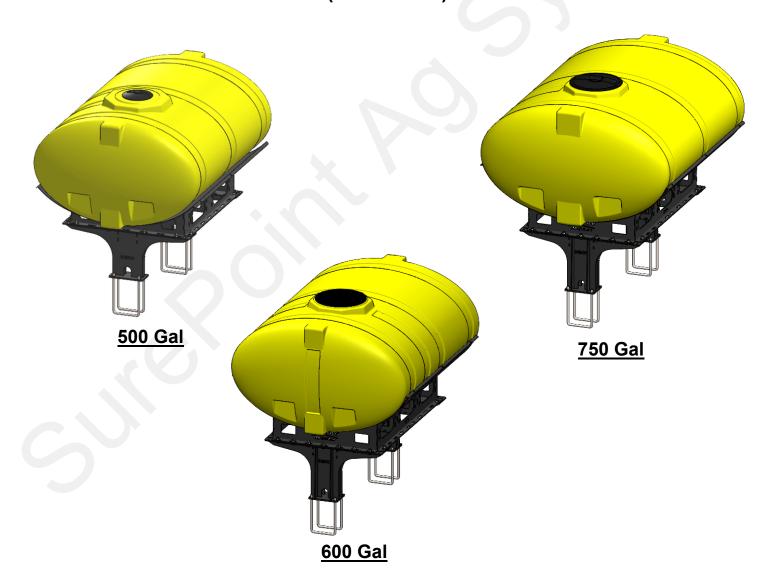

# 396-5146Y1 John Deere DB60 Hitch Mounted Tank Kit Mounting Instructions

Planter Manufacturer: JOHN DEERE

Kit Number: 530-01-450565 (500 Gallon) Kit Number: 530-01-450570 (600 Gallon) Kit Number: 530-01-450575 (750 Gallon)

## Parts List and Exploded View 530-01-450565

| ITEM NO. | PART NUMBER           | DESCRIPTION                          | QTY. |
|----------|-----------------------|--------------------------------------|------|
| 1        | 421-1329A2            | 500 Gallon Elliptical Cradle         | 1    |
| 2        | 727-01-HE0500-57-OS-Y | 500 Gallon Elliptical Tank - Yellow  | 1    |
| 3        | 421-2020A1            | 400/500 Gallon Tank Pedestal         | 2    |
| 4        | 330-10                | 5/8" Flat Washer                     | 12   |
| 5        | 300-100108-5          | 5/8" x 1-1/2" HCS                    | 12   |
| 6        | 323-10                | 5/8" Flange Nut                      | 12   |
| 7        | 380-1066              | 3/4" U-bolt Kit - fits 8" x 12" tube | 4    |
| 8        | 525-3000              | 3" Tank Strap Kit                    | 3    |

## Parts List and Exploded View 530-01-450570

| ITEM NO. | PART NUMBER           | DESCRIPTION                          | QTY. |
|----------|-----------------------|--------------------------------------|------|
| 1        | 727-01-HE0600-64-CS-Y | 600 Gallon Elliptical Tank - Yellow  | 1    |
| 2        | 421-4105Y1            | 600 Gallon Elliptical Tank Cradle    | 1    |
| 3        | 421-2424Y2            | 600/750 Gallon Tank Pedestal         | 2    |
| 4        | 380-1066              | 3/4" U-bolt Kit - fits 8" x 12" tube | 4    |
| 5        | 330-10                | 5/8" Flat Washer                     | 18   |
| 6        | 300-100108-5          | 5/8" x 1-1/2" HCS                    | 18   |
| 7        | 323-10                | 5/8" Flange Nut                      | 18   |
| 8        | 525-750               | 3" Tank Strap Kit                    | 3    |

## Parts List and Exploded View 530-01-450575

| ITEM NO. | PART NUMBER           | DESCRIPTION                          | QTY. |
|----------|-----------------------|--------------------------------------|------|
| 1        | 421-2424Y2            | 1775NT - 750 Gallon Tank Stand       | 2    |
| 2        | 380-1066              | 3/4" U-bolt Kit - fits 8" x 12" tube | 4    |
| 3        | 330-10                | 5/8" Flat Washer                     | 18   |
| 4        | 300-100108-5          | 5/8" x 1-1/2" HCS                    | 18   |
| 5        | 323-10                | 5/8" Flange Nut                      | 18   |
| 6        | 421-2364Y1            | 750 Gallon Elliptical Tank Cradle    | 1    |
| 7        | 727-01-HE0750-69-OS-Y | 750 Gallon Elliptical Tank - Yellow  | 1    |
| 8        | 525-750               | 3" Tank Strap Kit                    | 3    |