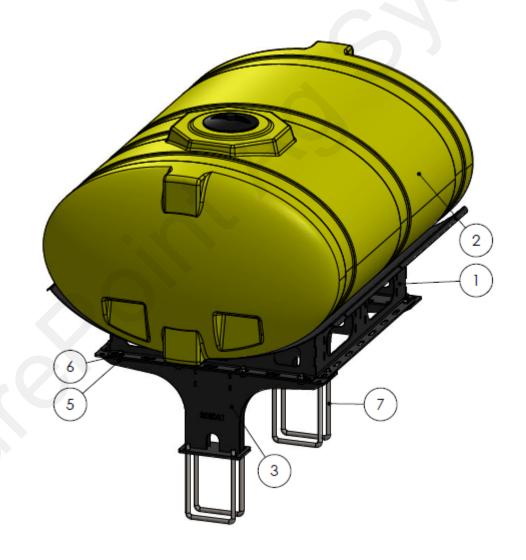

## Parts List and Exploded View 530-01-450565

| ITEM NO. | PART NUMBER           | DESCRIPTION                          | QTY. |
|----------|-----------------------|--------------------------------------|------|
| 1        | 421-1329A2            | 500 Gallon Elliptical Cradle         | 1    |
| 2        | 727-01-HE0500-57-OS-Y | 500 Gallon Elliptical Tank - Yellow  | 1    |
| 3        | 421-2020A1            | 400/500 Gallon Tank Pedestal         | 2    |
| 4        | 330-10                | 5/8" Flat Washer                     | 12   |
| 5        | 300-100108-5          | 5/8" x 1-1/2" HCS                    | 12   |
| 6        | 323-10                | 5/8" Flange Nut                      | 12   |
| 7        | 380-1066              | 3/4" U-bolt Kit - fits 8" x 12" tube | 4    |
| 8        | 525-3000              | 3" Tank Strap Kit                    | 3    |