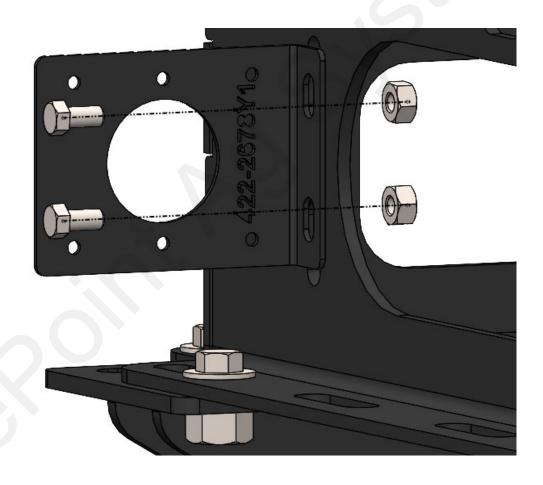

#### Optional Vacuum Gauge Bracket Installation Instructions

#### The CCS vacuum gauge must be moved so it can be seen with the tank installed. Instructions:

- 1. Remove gauge from current mount (easiest before tank is installed)
- Mount 422-2678Y1 gauge bracket to tank cradle using 3/8" bolts and flange nuts.
   Extend vacuum hose to new gauge location using 1/4" hose mender and 3/8" OD poly tubing, Part Number 521-00-100255.
- 4. Mount vacuum gauge to new bracket using existing hardware.