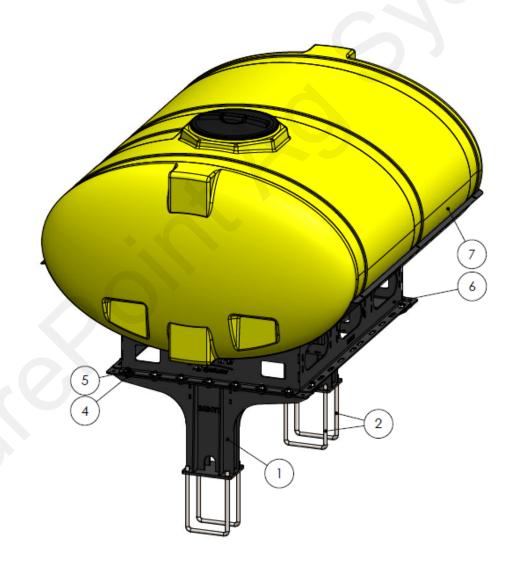

## Parts List and Exploded View 530-01-450575

| ITEM NO. | PART NUMBER           | DESCRIPTION                          | QTY. |
|----------|-----------------------|--------------------------------------|------|
| 1        | 421-2424Y2            | 1775NT - 750 Gallon Tank Stand       | 2    |
| 2        | 380-1066              | 3/4" U-bolt Kit - fits 8" x 12" tube | 4    |
| 3        | 330-10                | 5/8" Flat Washer                     | 18   |
| 4        | 300-100108-5          | 5/8" x 1-1/2" HCS                    | 18   |
| 5        | 323-10                | 5/8" Flange Nut                      | 18   |
| 6        | 421-2364Y1            | 750 Gallon Elliptical Tank Cradle    | 1    |
| 7        | 727-01-HE0750-69-OS-Y | 750 Gallon Elliptical Tank - Yellow  | 1    |
| 8        | 525-750               | 3" Tank Strap Kit                    | 3    |