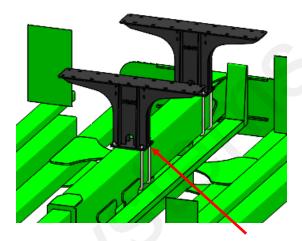

#### Step by Step Instructions

- Place the pedestals on the main hitch bar and loosely bolt them on with the provided U-Bolts. Place the rear pedestal as far rearward as possible and the front pedestal as far forward as possible.
- 2. Place the cradle on top of the pedestals. Loosely bolt the cradle to the pedestals using the 5/8" hardware. Refer to the picture below for the configuration of the cradle on top of the pedestals.
- 3. Place the tank in the cradle and line the tank strap grooves up to the hole pattern in the cradle. Tighten the tank down to the cradle using the provided tank strap kits.
- 4. Tighten the 5/8" cradle hardware, followed by the U-Bolts. Be sure to check tank clearance from the CCS tanks.
- 5. Tighten the tank straps after first filling.
- 6. Vacuum gauge extension bracket, see optional instructions on page 6.