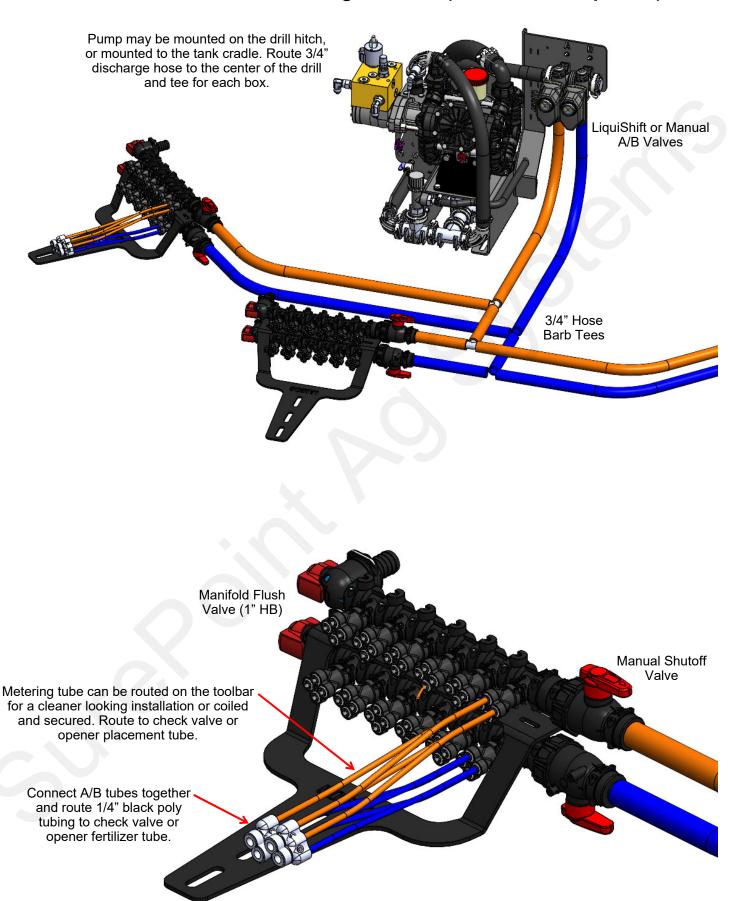

fittings                       | 1    |
| 6           | 122-05-T3M100 | T3M x 1" HB Manifold/Strainer Flush Valve (454612V)                       | 1    |
| 7           | 400-5051Y1-BK | Modular Manifold Mounting Bracket                                         | 1    |
| 8           | 124-02-010001 | T1 Fork                                                                   | 6    |

Optional Manifold Inlet Fittings:
121-T3F050 - T3 Female FC x 1/2" HB
121-T3F050-90 - T3 Female FC x 1/2" HB - 90 degree
121-T3F075-90 - T3 Female FC x 3/4" HB - 90 degree

#### Notes:

- FKM/Viton® O-Rings Standard
- Use lubricant such as liquid silicone for ease in assembly



## **BD7600 - 3 Section Drill Plumbing Overview**





### **BD7600 - 3 Section Drill Plumbing Overview (Dual Tube or LiquiShift)**





### **Gen3 Metering Tube Routing**





Double Y Dividers mounted to modular manifold

Plumb to"**A**" Valves Smaller DIA Metering Tubes Plumb to"**B**"
Valves
Larger DIA
Metering Tubes