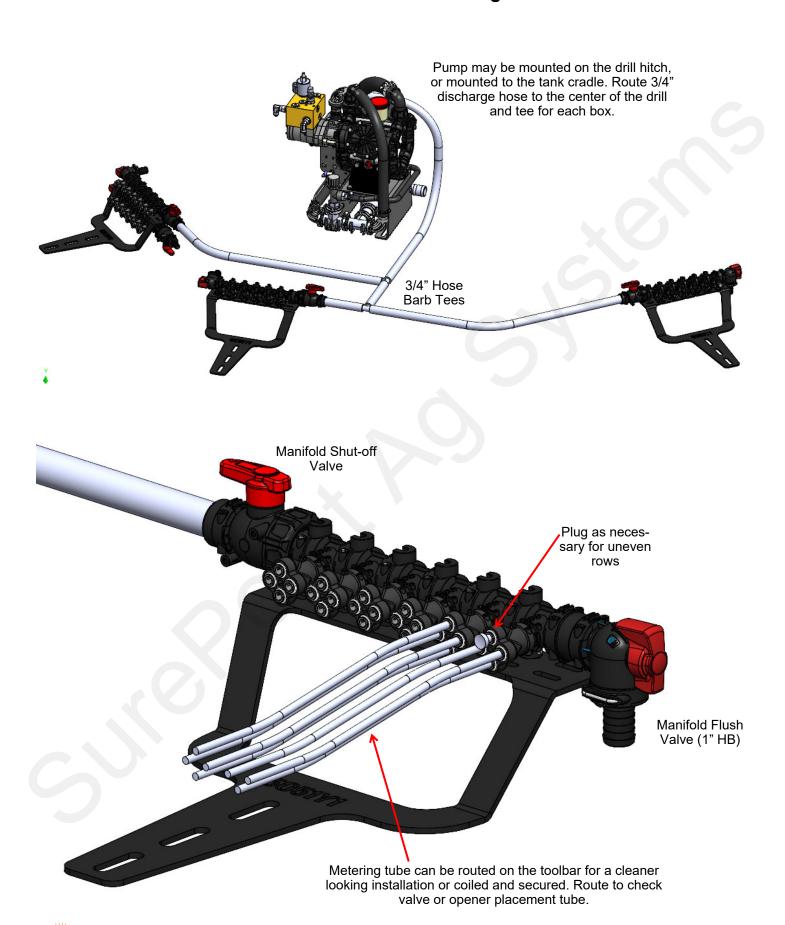

1    |
| 5           | 122-01-T3MT3M | 2 Way Single Union Ball Valve with T3 male fittings                       | 1    |
| 6           | 122-05-T3M100 | T3M x 1" HB Manifold/Strainer Flush Valve (454612V)                       | 1    |
| 7           | 400-5051Y1-BK | Modular Manifold Mounting Bracket                                         | 1    |
| 8           | 124-02-010001 | T1 Fork                                                                   | 6    |

Optional Manifold Inlet Fittings:
121-T3F050 - T3 Female FC x 1/2" HB
121-T3F050-90 - T3 Female FC x 1/2" HB - 90 degree
121-T3F075-90 - T3 Female FC x 3/4" HB - 90 degree

#### Notes:

- FKM/Viton® O-Rings Standard
- Use lubricant such as liquid silicone for ease in assembly



## **BD7600 - 3 Section Drill Plumbing Overview**





### **BD7600 - 3 Section Drill Plumbing Overview (Dual Tube or LiquiShift)**





### **Gen3 Metering Tube Routing**





Double Y Dividers mounted to modular manifold

Plumb to"**A**" Valves Smaller DIA Metering Tubes Plumb to"**B**"
Valves
Larger DIA
Metering Tubes