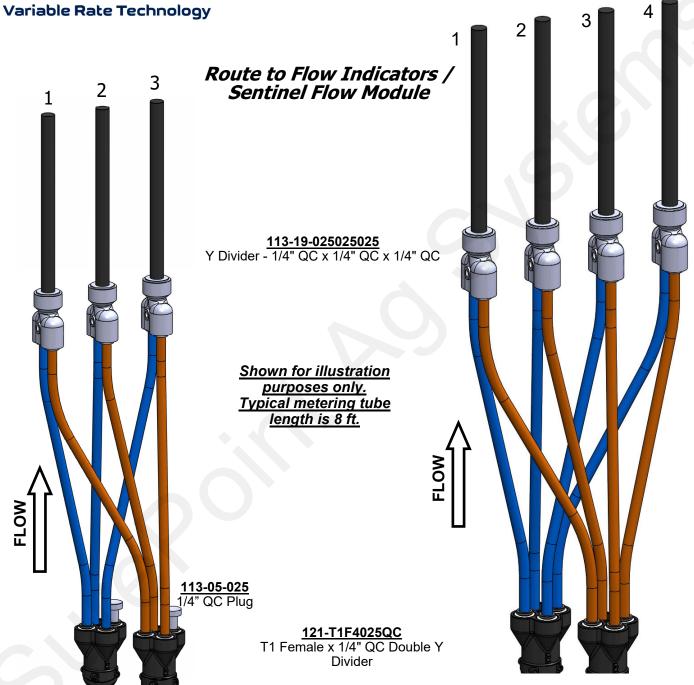

### **Gen3 Metering Tube Routing**

Double Y Dividers mounted to modular manifold

Plumb to"**A**" Valves Smaller DIA Metering Tubes Plumb to"**B**"
Valves
Larger DIA
Metering Tubes