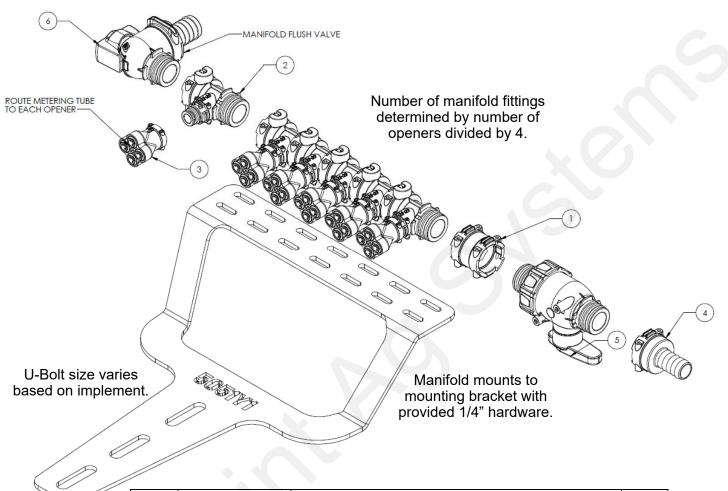

# 396-5143Y1 - Modular Drill Kit **Manifold Assembly Plumbing Instructions**

| ITEM<br>NO. | PART NUMBER   | DESCRIPTION                                                               | QTY. |
|-------------|---------------|---------------------------------------------------------------------------|------|
| 1           | 120-T3FT3F    | T3 Female x T3 Female FC Adapter (includes forks)                         | 1    |
| 2           | 120-T3FT3MT1M | T3 Female x T3 Male x T1 Male Modular Fitting (includes fork and o-rings) | -    |
| 3           | 121-T1F4025QC | T1 Female x 1/4" QC Double Y Divider                                      | 6    |
| 4           | 121-T3F075    | T3 Female FC x 3/4" HB                                                    | 1    |
| 5           | 122-01-T3MT3M | 2 Way Single Union Ball Valve with T3 male fittings                       | 1    |
| 6           | 122-05-T3M100 | T3M x 1" HB Manifold/Strainer Flush Valve (454612V)                       | 1    |
| 7           | 400-5051Y1-BK | Modular Manifold Mounting Bracket                                         | 1    |
| 8           | 124-02-010001 | T1 Fork                                                                   | 6    |

Optional Manifold Inlet Fittings:
121-T3F050 - T3 Female FC x 1/2" HB
121-T3F050-90 - T3 Female FC x 1/2" HB - 90 degree
121-T3F075-90 - T3 Female FC x 3/4" HB - 90 degree

#### Notes:

- FKM/Viton® O-Rings Standard
- Use lubricant such as liquid silicone for ease in assembly