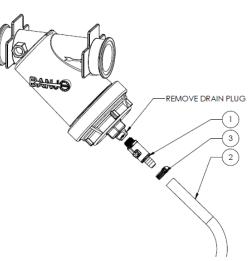

| 520-00-5020 - Strainer Drainer Kit for 2" or 2"FP Strainers |             |                                     |      |  |  |
|-------------------------------------------------------------|-------------|-------------------------------------|------|--|--|
| Item<br>No.                                                 | Part Number | Description                         | Otv  |  |  |
|                                                             |             | 3/4" Hose Barb X 1" MPT Micro-Valve | 1    |  |  |
|                                                             |             | 3/4" AG200 Bulk                     | 5 ft |  |  |
| 3                                                           | 350-1208    | SS Hose Clamp - Size 12             | 1    |  |  |

### Installation Instructions:

- 1. Remove drain plug from strainer.
- 2. Thread micro valve into the strainer port. Do not overtighten.
- 3. Attach hose to valve and tighten hose clamp.
- 4. Route 3/4" hose to a safe location to drain strainer bowl.