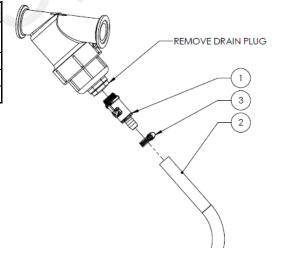

### Parts List and Exploded View

| 520-00-5010 - Strainer Drainer Kit for 3/4" or 1" Strainers |                |                                       |      |  |  |
|-------------------------------------------------------------|----------------|---------------------------------------|------|--|--|
| Item<br>No.                                                 |                | Description                           | Qty  |  |  |
| 1                                                           | 102-038050LVHB | 3/8" Hose Barb X 1/2" MPT Micro-Valve | 1    |  |  |
| 2                                                           | 280-038-AG200  | 3/8" AG200 Bulk                       | 5 ft |  |  |
| 3                                                           | 350-0605       | SS Hose Clamp - Size 6                | 1    |  |  |

### **Installation Instructions**:

- 1. Remove drain plug from strainer.
- 2. Thread micro valve into the strainer port. Do not overtighten.
- 3. Attach hose to valve and tighten hose clamp.
- 4. Route 3/8" hose to a safe location to drain strainer bowl.