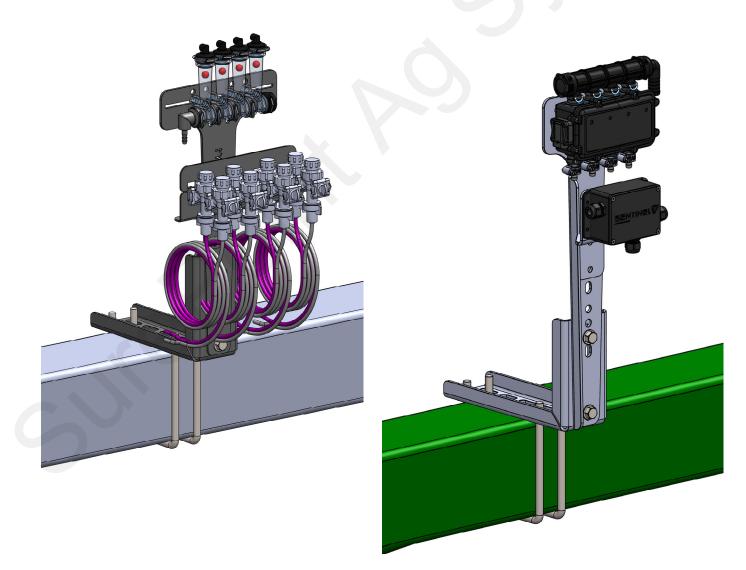

## Kit Number:515-02-100800Description:Offset Mounting Bracket for Flow Indicators/Sentinel<br/>for use on Stack Fold/Wing Fold (Add U-Bolt)

Page 1

© 2020-2022 SurePoint Ag Systems, Inc.

## Installation Instructions:

- 1. Mount the offset bracket to the toolbar using u-bolts provided. Typically the flow indicator bracket is mounted on the front side of the toolbar, but can be mounted on either side.
- 2. Mount the Sentinel or Flow Indicator mounting bracket to the offset bracket using 1/2" hardware provided. The bent edge should face away from the offset bracket. The holes in the bracket allow for adjustability up or down as necessary. Some drilling may be required to mount in the optimal location.
- 3. Check for clearance when folding the planter/applicator and mount Sentinel or Flow Indicators to the mounting bracket and continue plumbing and installing the system.