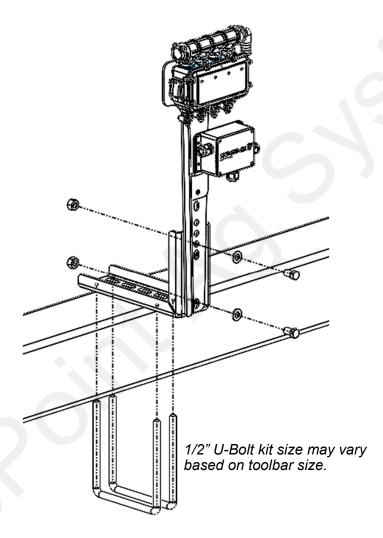

## Parts List and Exploded View

| ITEM NO. | PART NUMBER   | DESCRIPTION                     | QTY. |
|----------|---------------|---------------------------------|------|
| 1        | 400-3985Y1-BK | Flow Indicator Offset L Bracket | 1    |
| 2        | 300-080100-5  | 1/2" x 1" Hex Head Bolt - G5    | 2    |
| 3        | 323-08        | 1/2" Flange Nut                 | 2    |
| 4        | 330-08        | 1/2" Flat Washer                | 2    |

## Installation Instructions:

- 1. Mount the offset bracket to the toolbar using u-bolts provided. Typically the flow indicator bracket is mounted on the front side of the toolbar, but can be mounted on either side.
- 2. Mount the Sentinel or Flow Indicator mounting bracket to the offset bracket using 1/2" hardware provided. The bent edge should face away from the offset bracket. The holes in the bracket allow for adjustability up or down as necessary. Some drilling may be required to mount in the optimal location.
- 3. Check for clearance when folding the planter/applicator and mount Sentinel or Flow Indicators to the mounting bracket and continue plumbing and installing the system.