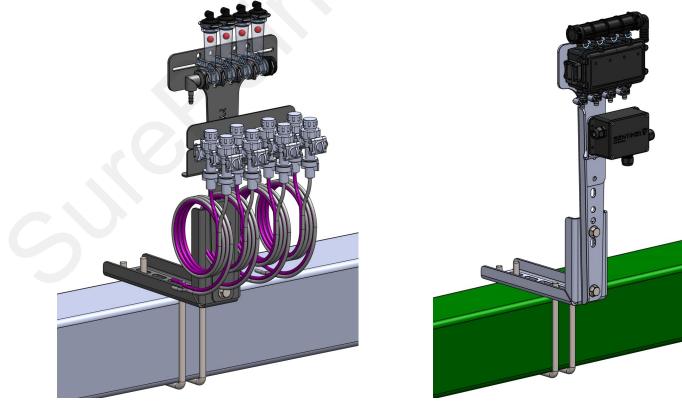

## Step by Step Instructions

- 1. Loosely mount 400-3985Y1 to toolbar using two (2) U-bolts, nuts, and washers.
- 2. Loosely mount desired Flow Indicator/Sentinel Mounting Bracket to 400-3985Y1 using the hardware provided in the kit.
- 3. Tighten everything down once brackets are in their desired location.