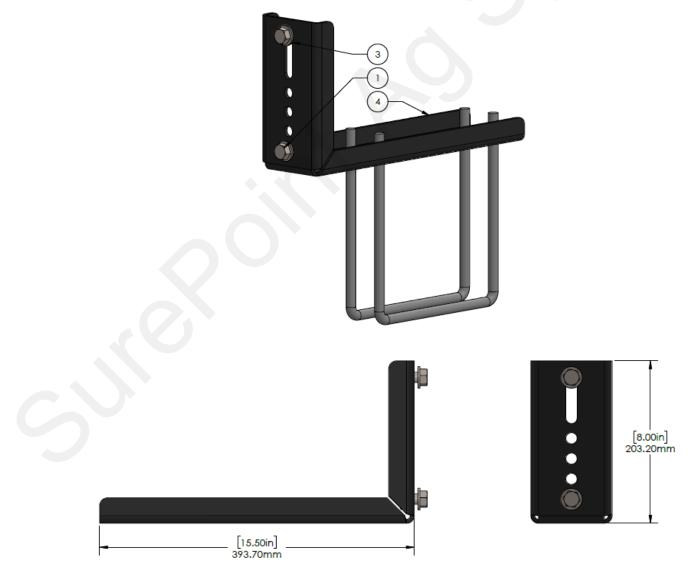

## **Mounting Instructions**

Kit Number: 515-02-100800

**Kit Description:** Offset Mounting Bracket for Flow Indicators/Sentinel - for use on Stack Fold/Wing Fold (Add-U-bolt)

| ITEM NO. | PART NUMBER   | DESCRIPTION                     | QTY. |
|----------|---------------|---------------------------------|------|
| 1        | 300-080100-5  | 1/2" x 1" Hex Head Bolt         | 2    |
| 2        | 323-08        | 1/2" Flange Nut                 | 2    |
| 3        | 330-08        | 1/2" Flat Washer                | 2    |
| 4        | 400-3985Y1-BK | Flow Indicator Offset L Bracket | 1    |

1/2" U-Bolt will be included after specifying size.