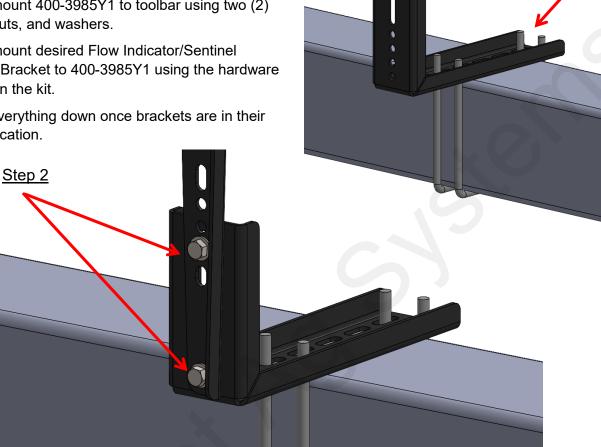

## Step by Step Instructions

- 1. Loosely mount 400-3985Y1 to toolbar using two (2) U-bolts, nuts, and washers.
- 2. Loosely mount desired Flow Indicator/Sentinel Mounting Bracket to 400-3985Y1 using the hardware provided in the kit.
- 3. Tighten everything down once brackets are in their desired location.

396-5579Y1 - Flow Indicator Offset **Bracket Mounting Instructions** 

Page 2 © 2022 SurePoint Ag Systems, Inc. Revised: 7/8/2022

Step 1