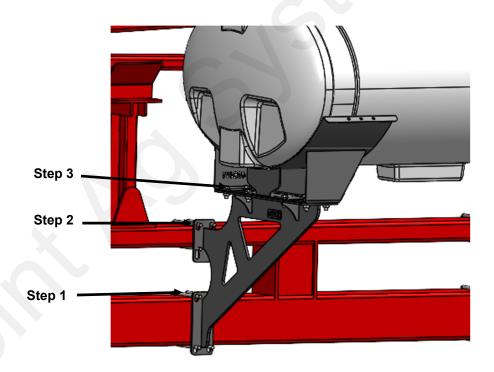

#### Step by Step Instructions

- 1. Loosely fasten support bracket to 7"x7" toolbar with provided U-bolts (420-4600Y1 for Row Box, 420-4596 for Bulk Fill).
- 2. Use 3" x 7" U-bolts to fasten bracket to top 3"x7" toolbar.
- 3. Set tank saddles on top of support and use eight (8) 1/2" x 1-1/2" bolts to secure saddle in place. (Saddles can be mounted either direction to provide mounting flexibility from obstructions.)
- 4. Set tank in saddles and adjust as necessary. Route hoses through slots in support brackets.
- 5. Tighten all bolts and strap tank in place.
- 6. Check for clearance issues when folding planter for the first time.