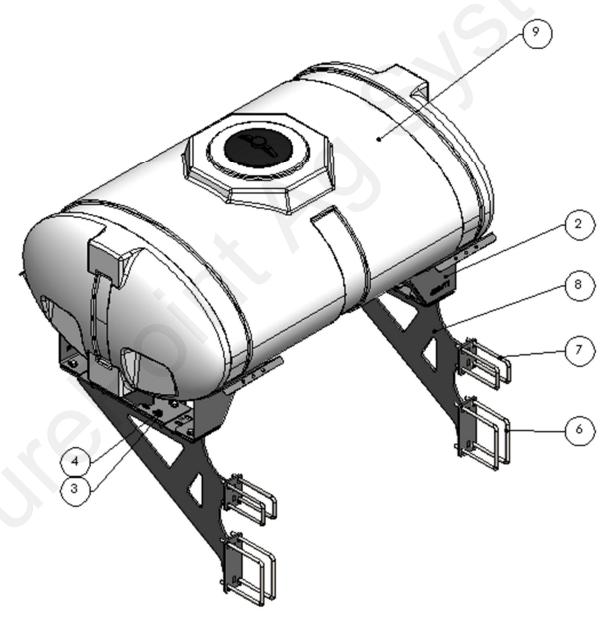

# Parts List and Exploded View 530-02-450050

| ITEM NO. | PART NUMBER        | DESCRIPTION                              | QTY. |
|----------|--------------------|------------------------------------------|------|
| 1        | 525-2055           | 2" Strap Kit                             | 2    |
| 2        | 420-4694Y1         | 200 Gal Elliptical Tank Saddle           | 2    |
| 3        | 330-08             | 1/2" Flat Washer                         | 16   |
| 4        | 300-080108-5       | 1/2" x 1-1/2" Hex Head Bolt - G5         | 16   |
| 5        | 323-08             | 1/2" Flange Nut                          | 16   |
| 6        | 380-1001           | 1/2" U-Bolt Kit - Fits 7" x 7" Tube      | 4    |
| 7        | 380-1034           | 1/2" U-Bolt Kit - Fits 3" x 7" Tube      | 4    |
| 8        | 420-4596Y1         | SurePoint Ag Wing Tank Bulk Fill Bracket | 2    |
| 9        | 727-01-HE0200-41-W | Rear Bracket WA 30' & 40' Great Plains   | 1    |

# Parts List and Exploded View 530-02-450025

| ITEM NO. | PART NUMBER        | DESCRIPTION                            | QTY. |
|----------|--------------------|----------------------------------------|------|
| 1        | 525-2055           | 2" Strap Kit                           | 2    |
| 2        | 420-4694Y1         | 200 Gal Elliptical Tank Saddle         | 2    |
| 3        | 330-08             | 1/2" Flat Washer                       | 16   |
| 4        | 300-080108-5       | 1/2" x 1-1/2" Hex Head Bolt - G5       | 16   |
| 5        | 323-08             | 1/2" Flange Nut                        | 16   |
| 6        | 380-1001           | 1/2" U-Bolt Kit - Fits 7" x 7" Tube    | 4    |
| 7        | 380-1034           | 1/2" U-Bolt Kit - Fits 3" x 7" Tube    | 4    |
| 8        | 420-4600Y1         | SurePoint Ag Wing Tank Row Box Bracket | 2    |
| 9        | 727-01-HE0200-41-W | Rear Bracket WA 30' & 40' Great Plains | 1    |

#### Step by Step Instructions

- 1. Loosely fasten support bracket to 7"x7" toolbar with provided U-bolts (420-4600Y1 for Row Box, 420-4596 for Bulk Fill).
- 2. Use 3" x 7" U-bolts to fasten bracket to top 3"x7" toolbar.
- 3. Set tank saddles on top of support and use eight (8) 1/2" x 1-1/2" bolts to secure saddle in place. (Saddles can be mounted either direction to provide mounting flexibility from obstructions.)
- 4. Set tank in saddles and adjust as necessary. Route hoses through slots in support brackets.
- 5. Tighten all bolts and strap tank in place.
- 6. Check for clearance issues when folding planter for the first time.