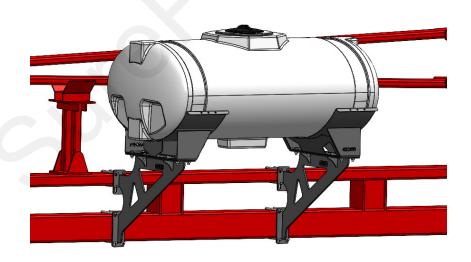

#### Step by Step Instructions

- 1. Loosely fasten support bracket to 7"x7" toolbar with provided U-bolts (420-4600Y1 for Row Box, 420-4596 for Bulk Fill).
- 2. Use 3" x 7" U-bolts to fasten bracket to top 3"x7" toolbar.
- 3. Set tank saddles on top of support and use eight (8) 1/2" x 1-1/2" bolts to secure saddle in place. (Saddles can be mounted either direction to provide mounting flexibility from obstructions.)
- 4. Set tank in saddles and adjust as necessary. Route hoses through slots in support brackets.
- 5. Tighten all bolts and strap tank in place.
- 6. Check for clearance issues when folding planter for the first time.