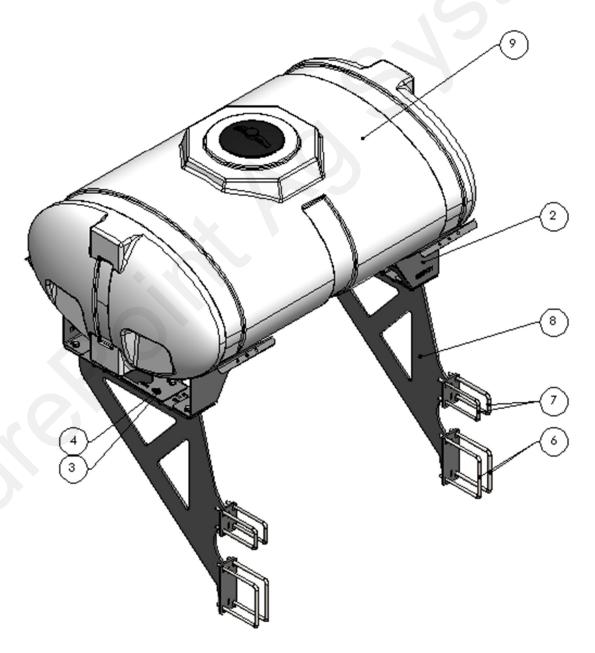

# Parts List and Exploded View 530-02-450050

| ITEM NO. | PART NUMBER        | DESCRIPTION                              | QTY. |
|----------|--------------------|------------------------------------------|------|
| 1        | 525-2055           | 2" Strap Kit                             | 2    |
| 2        | 420-4694Y1         | 200 Gal Elliptical Tank Saddle           | 2    |
| 3        | 330-08             | 1/2" Flat Washer                         | 16   |
| 4        | 300-080108-5       | 1/2" x 1-1/2" Hex Head Bolt - G5         | 16   |
| 5        | 323-08             | 1/2" Flange Nut                          | 16   |
| 6        | 380-1001           | 1/2" U-Bolt Kit - Fits 7" x 7" Tube      | 4    |
| 7        | 380-1034           | 1/2" U-Bolt Kit - Fits 3" x 7" Tube      | 4    |
| 8        | 420-4596Y1         | SurePoint Ag Wing Tank Bulk Fill Bracket | 2    |
| 9        | 727-01-HE0200-41-W | Rear Bracket WA 30' & 40' Great Plains   | 1    |

# Parts List and Exploded View 530-02-450025

| ITEM NO. | PART NUMBER        | DESCRIPTION                            | QTY. |
|----------|--------------------|----------------------------------------|------|
| 1        | 525-2055           | 2" Strap Kit                           | 2    |
| 2        | 420-4694Y1         | 200 Gal Elliptical Tank Saddle         | 2    |
| 3        | 330-08             | 1/2" Flat Washer                       | 16   |
| 4        | 300-080108-5       | 1/2" x 1-1/2" Hex Head Bolt - G5       | 16   |
| 5        | 323-08             | 1/2" Flange Nut                        | 16   |
| 6        | 380-1001           | 1/2" U-Bolt Kit - Fits 7" x 7" Tube    | 4    |
| 7        | 380-1034           | 1/2" U-Bolt Kit - Fits 3" x 7" Tube    | 4    |
| 8        | 420-4600Y1         | SurePoint Ag Wing Tank Row Box Bracket | 2    |
| 9        | 727-01-HE0200-41-W | Rear Bracket WA 30' & 40' Great Plains | 1    |