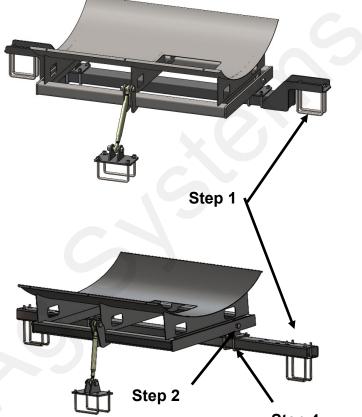

### Step by Step Instructions

- 1. Begin by using either 8" x 8" U-Bolt kit (N530C) or 8" x 12" U-Bolt Kit (N540C) to attach the rear mounting bar to the wheel supports on the air seeder
- 2. Use 1" bolts to attach rear ball joint mounts and top link to the tank cradle
- 3. Loosely bolt pivoting hitch mount to main hitch bar using 10" x 6" U-Bolts. Run OEM harness between pivot plates
- 4. Set the cradle on the rear mounting bar and use 6" x 4" U-Bolt kit to fasten the rear ball joint mounts to the rear bar and fasten the top link to the front mount on the hitch
- 5. Adjust top link to proper length and tighten all bolts. Make final adjustment to top link when the seeder is attached to the tractor. Level out the tank and cradle.

Step 4