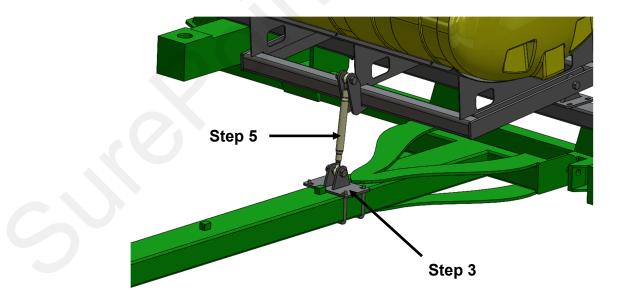

### Step by Step Instructions

- 1. Begin by using either 8" x 8" U-Bolt kit (N530C) or 8" x 12" U-Bolt Kit (N540C) to attach the rear mounting bar to the wheel supports on the air seeder
- 2. Use 1" bolts to attach rear ball joint mounts and top link to the tank cradle
- 3. Loosely bolt pivoting hitch mount to main hitch bar using 10" x 6" U-Bolts. Run OEM harness between pivot plates
- 4. Set the cradle on the rear mounting bar and use 6" x 4" U-Bolt kit to fasten the rear ball joint mounts to the rear bar and fasten the top link to the front mount on the hitch
- 5. Adjust top link to proper length and tighten all bolts. Make final adjustment to top link when the seeder is attached to the tractor. Level out the tank and cradle.