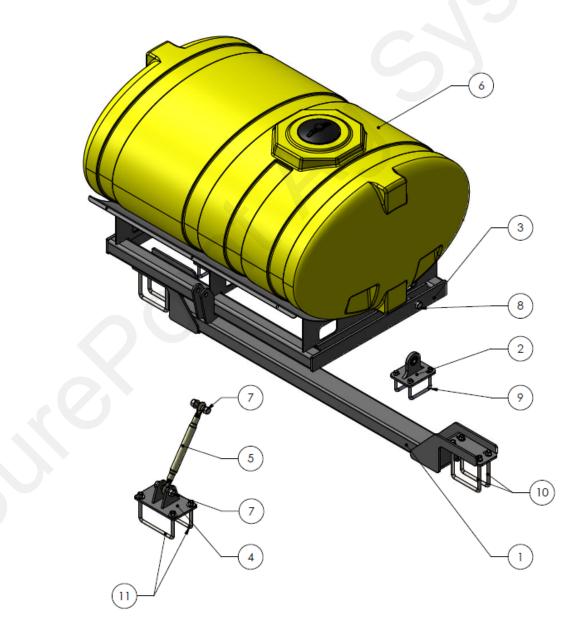

# Parts List and Exploded View N530C

| ITEM NO. | PART NUMBER           | DESCRIPTION                            | QTY. |
|----------|-----------------------|----------------------------------------|------|
| 1        | 455-4500Y1            | JD N530C - Saddle Support Beam         | 1    |
| 2        | 455-4293Y1            | Cradle Ball Mount                      | 2    |
| 3        | 455-1300A1            | Front Mount 500 Gal Cradle for JD CCS  | 1    |
| 4        | 455-4291Y1            | N500C Tank Saddle Pivoting Hitch Mount | 1    |
| 5        | 399-TL173             | Cat 2, 1" Bore Swivel Ball             | 1    |
| 6        | 727-01-HE0500-57-OS-Y | 500 Gal Elliptical Tank - Yellow       | 1    |
| 7        | 300-160400-5          | 1" x 4" HCS G5                         | 2    |
| 8        | 300-160500-5          | 1" x 5" HCS G5                         | 2    |
| 9        | 380-1046              | 5/8" U-Bolt Kit - Fits 6" x 5" Tube    | 4    |
| 10       | 380-1077              | 3/4" U-Bolt Kit - Fits 8" x 8" Tube    | 4    |
| 11       | 380-1075              | 3/4" U-Bolt Kit - Fits 10" x 6" Tube   | 2    |