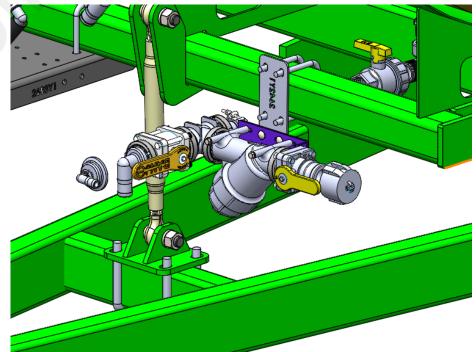

Bolts. Run OEM harness between pivot plates
- 4. Set the cradle on the rear mounting bar and use 6" x 4" U-Bolt kit to fasten the rear ball joint mounts to the rear bar and fasten the top link to the front mount on the hitch
- 5. Adjust top link to proper length and tighten all bolts. Make final adjustment to top link when the seeder is attached to the tractor. Level out the tank and cradle.



Step 4



## **Optional/Related Items**



#### Tower and PumpRight Mount Kit: 515-03-201050 Instruction Sheet for this Kit: 396-2647Y1



Tower pumps are fed with 3/4" hose from the valve in the plumbing kit below.



PumpRight pumps are fed with 1-1/2" hose from the valve in the plumbing kit below

#### Tank Fill and Discharge Kit Kit Number: 555-101250 Instruction sheet for this kit: 396-2623Y1



396-4657Y1 - John Deere N500C Tank Kit Installation

Page 5 © 2020-2022 SurePoint Ag Systems, Inc.

Revised: 4/28/2022

## **Optional/Related Items**



553-03-42000: 553-03-42500:

#### Manifold Kits: Instruction sheet for these kits: 396-2620Y1 553-03-30000: 30' 7.5" spacing 553-03-30500: 30' 10" spacing 553-03-36500: 36' 7.5" spacing 553-03-36500: 36' 10" spacing 553-03-40000: 40' 7.5" spacing 553-03-40500: 40' 10" spacing

- 42.5' 7.5" spacing 42.5' 10" spacing
- ng g

The Fin: Instruction Sheet 396-2624Y1 272-01-FIN60/90-L 272-01-FIN60/90-R



396-4657Y1 - John Deere N500C Tank Kit Installation

Page 6 © 2020-2022 SurePoint Ag Systems, Inc.

Revised: 4/28/2022