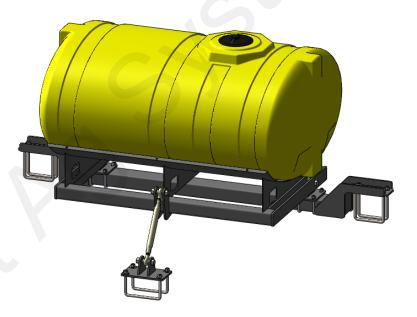

396-4657Y1 John Deere N500C Tank Kit SurePoint Installation Manual - John Deere, N530-540C, 500 Gal Elliptical Tank

Air Seeder Manufacturer: JOHN DEERE

Kit Number: 551-03-200150 Kit Description: N530C Tank Kit

Kit Number: 551-03-200100 Kit Description: N540C Tank