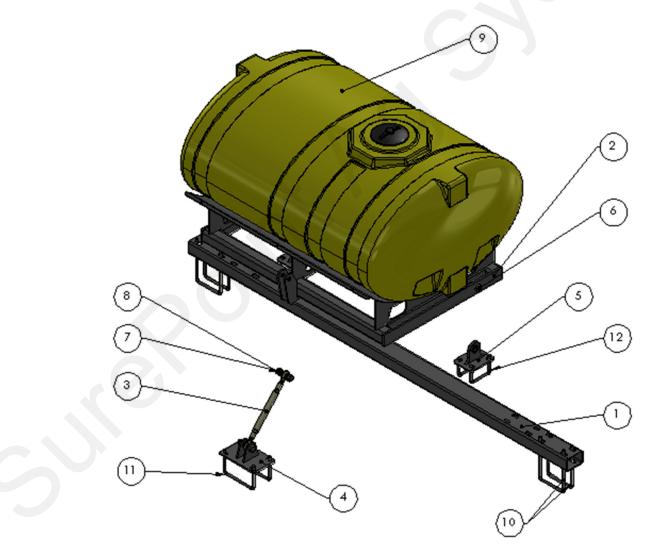

## Parts List and Exploded View N540C

| ITEM NO. | PART NUMBER           | DESCRIPTION                            | QTY. |
|----------|-----------------------|----------------------------------------|------|
| 1        | 455-4294Y1            | JD N540C Tank Saddle Mounting Base     | 1    |
| 2        | 455-1300A1            | Front Mount 500 Gal Cradle for JD CCS  | 1    |
| 3        | 399T-L173             | Cat 2, 1" Bore Swivel Ball             | 1    |
| 4        | 455-4291Y1            | N500C Tank Saddle Pivoting Hitch Mount | 1    |
| 5        | 455-4293Y1            | Cradle Ball Mount                      | 2    |
| 6        | 300-160400-5          | 1" x 4" HCS G5                         | 4    |
| 7        | 331-16                | 1" Lock Washer                         | 4    |
| 8        | 300-160500-5          | 1" x 5" HCS G5                         | 4    |
| 9        | 727-01-HE0500-57-OS-Y | 500 Gal Elliptical Tank - Yellow       | 1    |
| 10       | 380-1066              | 3/4" U-Bolt Kit - Fits 8" x 12" Tube   | 4    |
| 11       | 380-1075              | 3/4" U-Bolt Kit - Fits 10" x 6" Tube   | 2    |
| 12       | 380-1076              | 3/4" U-Bolt Kit - Fits 6" x 4" Tube    | 4    |