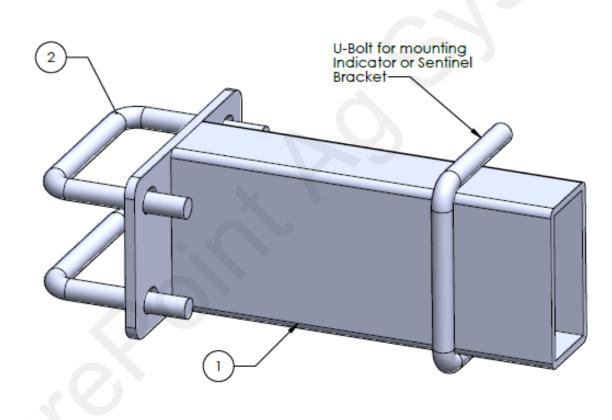

## Kit Number: 515-03-200620

| ITEM NO. | PART NUMBER | DESCRIPTION                                                                      | QTY. |
|----------|-------------|----------------------------------------------------------------------------------|------|
| 1        | 400-4434Y1  | JD 1725C - Flow Indic/Sentinel Mount Bracket-(Fits 4"<br>wide vert toolbar) - WD | 1    |
| 2        | 380-1037    | 1/2" U-bolt Kit - Fits 4" x 2" tube (4" opening) includes flange nuts            | 3    |