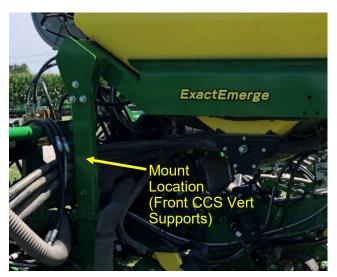

## Step by Step Instructions

- 1. Mount 410-4434Y1 Indicator Support Bracket to either one of the front CCS Vertical 2"x4" Supports as shown in picture to the right using the supplied 1/2" U-bolts. Do not tighten to allow for adjustment in future steps. As a guideline, try to mount it 8-9 inches above base support connection.
- 2. Mount the indicator bracket to 410-4434Y1 bracket using the supplied U-bolt. Do not use bottom hole of indicator bracket when mounting.