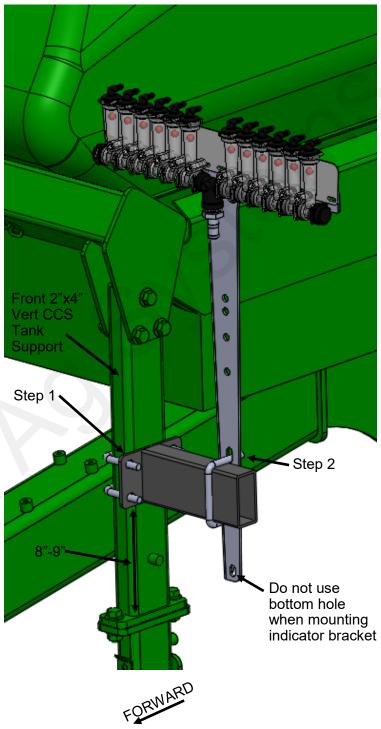

## Step by Step Instructions

- 1. Mount 410-4434Y1 Indicator Support Bracket to either one of the front CCS Vertical 2"x4" Supports as shown in picture to the right using the supplied 1/2" U-bolts. Do not tighten to allow for adjustment in future steps. As a guideline, try to mount it 8-9 inches above base support connection.
- 2. Mount the indicator bracket to 410-4434Y1 bracket using the supplied U-bolt. Do not use bottom hole of indicator bracket when mounting.