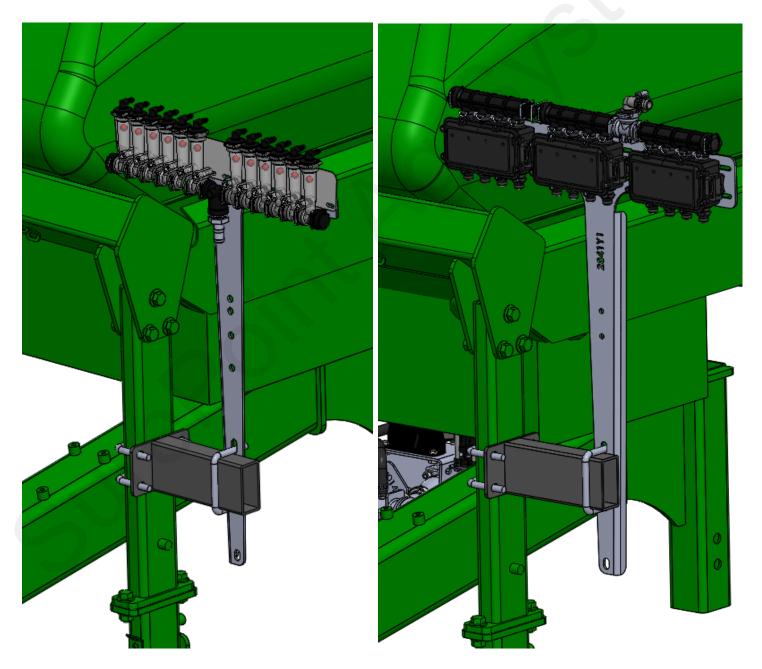

## Step by Step Instructions

- 1. Mount 410-4434Y1 Indicator Support Bracket to either one of the front CCS Vertical 2"x4" Supports as shown in picture to the right using the supplied 1/2" U-bolts. Do not tighten to allow for adjustment in future steps. As a guideline, try to mount it 8-9 inches above base support connection.
- 2. Mount the indicator bracket to 410-4434Y1 bracket using the supplied U-bolt. Do not use bottom hole of indicator bracket when mounting.