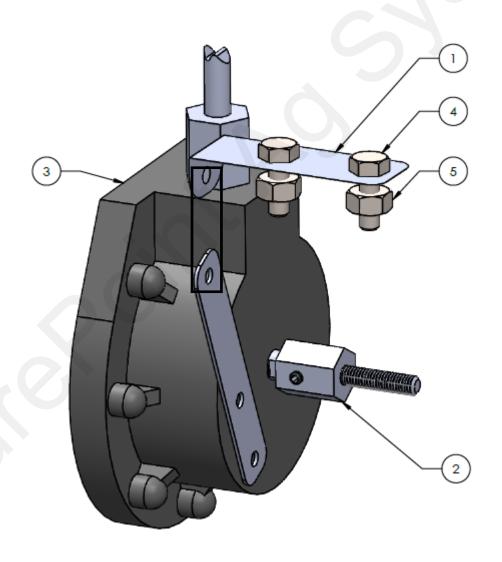

## Parts List and Exploded View 204-04-200100

| ITEM<br>NO. | PART NUMBER   | DESCRIPTION                                                                          | QTY. |
|-------------|---------------|--------------------------------------------------------------------------------------|------|
| 1           | 405-2924Y1    | Mounting Bracket for Dickey John 360 Sensor on Planter Drive                         | 1    |
| 2           |               | Dickey John 360 encoder coupler - adapts from encoder shaft to 1/4" male bolt thread | 1    |
| 3           | 204-04-3502Y1 | Dickey John 360 Pulse Shaft Sensor                                                   | 1    |
| 4           | 300-040012-5  | 1/4" x 3/4" Hex Head Bolt-G5                                                         | 2    |
| 5           | 323-04        | 1/4" Flange Nut                                                                      | 2    |