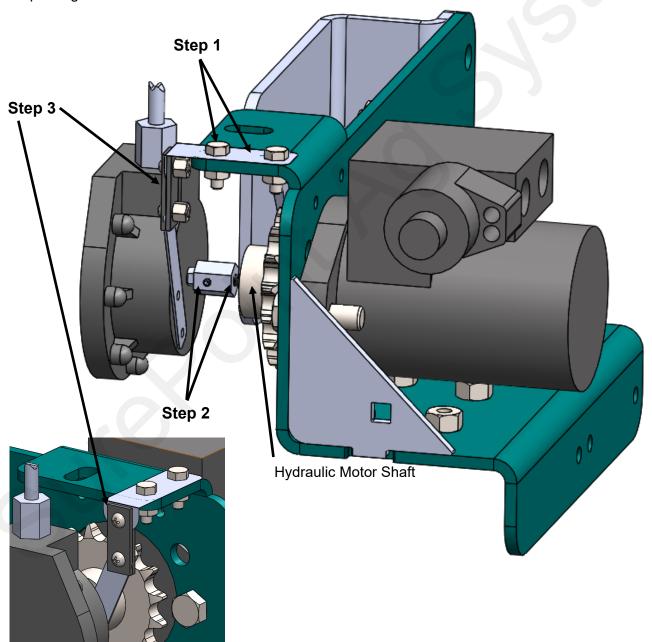

## Step by Step Instructions

- Step 1: Install the included mount bracket (405-2924Y1) using the 1/4"x3/4" Bolts and Flange Nuts. Do not tighten bolts.
- Step 2: Screw the coupler (229-03-467092221) into the hydraulic motor shaft, tighten. Then place the Dickey John Sensor shaft into other end of the coupler and tighten set screws.
- Step 3: Connect the Sensor to the Mount Bracket (405-2924Y1) with the two rubber tabs included in a plastic bag inside the Dickey John Sensor box. Hardware is also included.

Step 4: Tighten all bolts.

396-4110Y1- Dickey John 360 Shaft Sensor Instructions

Page 3 © 2015-2022 SurePoint Ag Systems, Inc.