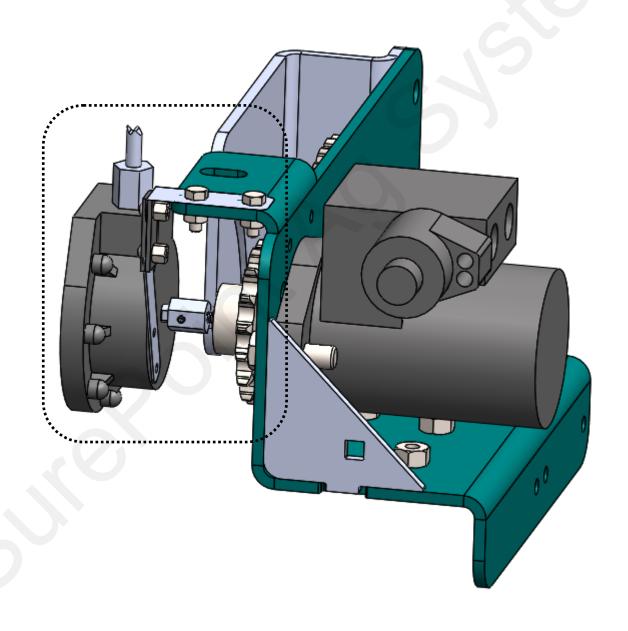

## Parts List and Exploded View 204-04-200100

| ITEM<br>NO. | PART NUMBER   | DESCRIPTION                                                                          | QTY. |
|-------------|---------------|--------------------------------------------------------------------------------------|------|
| 1           | 405-2924Y1    | Mounting Bracket for Dickey John 360 Sensor on Planter Drive                         | 1    |
| 2           |               | Dickey John 360 encoder coupler - adapts from encoder shaft to 1/4" male bolt thread | 1    |
| 3           | 204-04-3502Y1 | Dickey John 360 Pulse Shaft Sensor                                                   | 1    |
| 4           | 300-040012-5  | 1/4" x 3/4" Hex Head Bolt-G5                                                         | 2    |
| 5           | 323-04        | 1/4" Flange Nut                                                                      | 2    |