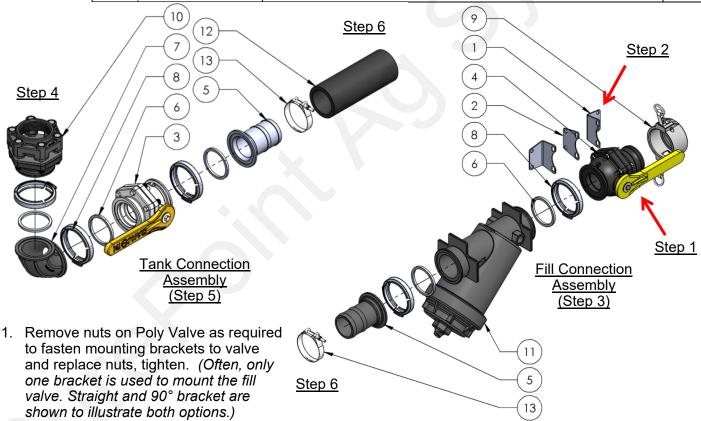

## Parts List and Exploded View

| ITEM<br>NO. | PART NUMBER   | DESCRIPTION                                                                                | QTY. |
|-------------|---------------|--------------------------------------------------------------------------------------------|------|
| 1           | 102-200VBR-90 | 2" Mounting Bracket - 90 degree                                                            | 2    |
| 2           | 102-200VBR    | 2" Mounting Bracket - Straight                                                             | 1    |
| 3           | 102-300MVSCF  | 3" Manifold Stubby Valve (2 1/2" thru ball)                                                | 1    |
| 4           | 102-300MVSF   | Stubby Valve, 3" Flange x 3" Male Adapter                                                  | 1    |
| 5           | 105-300BRB    | 3" Flange x 3" Hose Barb                                                                   | 2    |
| 6           | 105-300G      | 3" EPDM Manifold Gasket                                                                    | 7    |
| 7           | 105-300SWP90  | 3" Manifold, 90° sweep                                                                     | 3    |
| 8           | 105-FC300     | 3" Manifold Clamp                                                                          | 7    |
| 9           | 106-300CAP    | 3" Cap                                                                                     | 1    |
| 10          | 108-MBF335BD  | 3" Manifold Bolted Tank Flange - Bottom Drain (3-1/4" BD)                                  | 1    |
| 11          | 109-300MLS-20 | 109-300MLS-50                                                                              | 1    |
| 12          | 280-300-ENF   | 3" Enforcer Fertilizer Hose                                                                | 30   |
| 13          | 350-TC343     | Pressure Seal HD Clamp, Size 400 - 3.12 - 3.75" Diameter                                   | 2    |
| 14          | 384-1004      | Hardware Kit - Qty 6 Size 12 x 1-1/4" Self Drilling Screws with Qty 4 5/16" Fender Washers | 1    |

- 2. Using hardware kits, fasten poly valve mounting brackets to implement.
- 3. Continue to assemble fill kit strainer assembly as shown.
- 4. Install 3" tank bung into tank by drilling center hole and following bolt hole pattern for the mounting bolts.
- 5. Assemble tank valve manifold fittings as shown.
- 6. Route 3" hose from strainer assembly hose barb to tank opening hose barb and tighten with hose clamps.