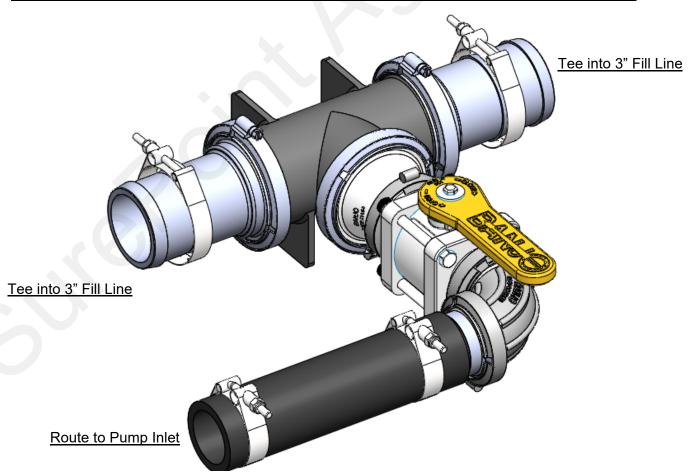

OPTIONAL FILL KIT MOUNTING: Drill and install bung in flat spot on the top of the tank at either end. When plumbing this way, a bottom discharge must be used rather than tying into the fill line.

## Optional Items that may be suggested for this equipment.

Kit Number: 520-00-103800

Kit Description: 3" Discharge Kit - 3" Fill line to 2" Tie in for

**PumpRight Pumps** 

| ITEM<br>NO. | PART NUMBER   | DESCRIPTION                                              | QTY. |
|-------------|---------------|----------------------------------------------------------|------|
| 1           | 100-075PLUG   | 3/4" Pipe Plug                                           | 1    |
| 2           | 100-125PLUG   | 1-1/4" Pipe Plug                                         | 1    |
| 3           | 102-200MVCF   | 2" Manifold Standard Port Poly Valve                     | 1    |
| 4           | 105-150G-H    | 1-1/2" EPDM Gasket                                       | 3    |
| 5           | 105-200BRB    | 2" Manifold x 2" Hose Barb                               | 1    |
| 6           | 105-200SWP90  | 2" Manifold Sweep - 90 Degree                            | 1    |
| 7           | 105-300200CPG | 3" Manifold x 2" Manifold - Reducer Coupling             | 1    |
| 8           | 105-300BRB    | 3" Manifold x 3" Hose Barb                               | 2    |
| 9           | 105-300G-H    | 3" EPDM Manifold Gasket                                  | 3    |
| 10          | 105-300TEE    | 3" Manifold Tee                                          | 1    |
| 11          | 105-FC200     | 2" Manifold Clamp                                        | 3    |
| 12          | 105-FC300     | 3" Manifold Clamp                                        | 3    |
| 13          | 350-TC250     | Pressure Seal HD Clamp, Size 312 - 2.50 - 2.81" Diameter | 2    |
| 14          | 350-TC287     | T-Bolt Hose Clamp - 2.87"-3.18" Diameter                 | 2    |