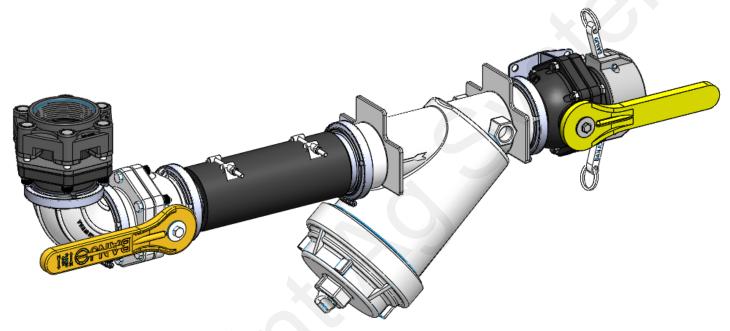

## Parts List and Exploded View

| ITEM<br>NO. | PART NUMBER   | DESCRIPTION                                                                                | QTY. |
|-------------|---------------|--------------------------------------------------------------------------------------------|------|
| 1           | 102-200VBR-90 | 2" Mounting Bracket - 90 degree                                                            | 2    |
| 2           | 102-200VBR    | 2" Mounting Bracket - Straight                                                             | 1    |
| 3           | 102-300MVSCF  | 3" Manifold Stubby Valve (2 1/2" thru ball)                                                | 1    |
| 4           | 102-300MVSF   | Stubby Valve, 3" Flange x 3" Male Adapter                                                  | 1    |
| 5           | 105-300BRB    | 3" Flange x 3" Hose Barb                                                                   | 2    |
| 6           | 105-300G      | 3" EPDM Manifold Gasket                                                                    | 7    |
| 7           | 105-300SWP90  | 3" Manifold, 90° sweep                                                                     | 3    |
| 8           | 105-FC300     | 3" Manifold Clamp                                                                          | 7    |
| 9           | 106-300CAP    | 3" Cap                                                                                     | 1    |
| 10          | 108-MBF335BD  | 3" Manifold Bolted Tank Flange - Bottom Drain (3-1/4" BD)                                  | 1    |
| 11          | 109-300MLS-20 | 109-300MLS-50                                                                              | 1    |
| 12          | 280-300-ENF   | 3" Enforcer Fertilizer Hose                                                                | 30   |
| 13          | 350-TC343     | Pressure Seal HD Clamp, Size 400 - 3.12 - 3.75" Diameter                                   | 2    |
| 14          | 384-1004      | Hardware Kit - Qty 6 Size 12 x 1-1/4" Self Drilling Screws with Qty 4 5/16" Fender Washers | 1    |

- 2. Using hardware kits, fasten poly valve mounting brackets to implement.
- 3. Continue to assemble fill kit strainer assembly as shown.
- 4. Install 3" tank bung into tank by drilling center hole and following bolt hole pattern for the mounting bolts.
- 5. Assemble tank valve manifold fittings as shown.
- 6. Route 3" hose from strainer assembly hose barb to tank opening hose barb and tighten with hose clamps.