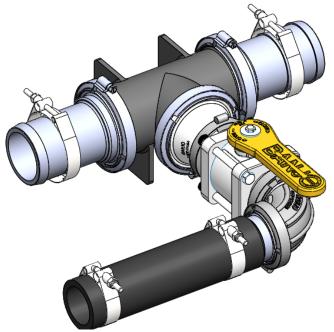

## Optional Items that may be suggested for this equipment.

Kit Number: 520-00-103800

Kit Description: 3" Discharge Kit - 3" Fill line to 2" Tie in for

**PumpRight Pumps** 

| ITEM<br>NO. | PART NUMBER   | DESCRIPTION                                              | QTY. |
|-------------|---------------|----------------------------------------------------------|------|
| 1           | 100-075PLUG   | 3/4" Pipe Plug                                           | 1    |
| 2           | 100-125PLUG   | 1-1/4" Pipe Plug                                         | 1    |
| 3           | 102-200MVCF   | 2" Manifold Standard Port Poly Valve                     | 1    |
| 4           | 105-150G-H    | 1-1/2" EPDM Gasket                                       | 3    |
| 5           | 105-200BRB    | 2" Manifold x 2" Hose Barb                               | 1    |
| 6           | 105-200SWP90  | 2" Manifold Sweep - 90 Degree                            | 1    |
| 7           | 105-300200CPG | 3" Manifold x 2" Manifold - Reducer Coupling             | 1    |
| 8           | 105-300BRB    | 3" Manifold x 3" Hose Barb                               | 2    |
| 9           | 105-300G-H    | 3" EPDM Manifold Gasket                                  | 3    |
| 10          | 105-300TEE    | 3" Manifold Tee                                          | 1    |
| 11          | 105-FC200     | 2" Manifold Clamp                                        | 3    |
| 12          | 105-FC300     | 3" Manifold Clamp                                        | 3    |
| 13          | 350-TC250     | Pressure Seal HD Clamp, Size 312 - 2.50 - 2.81" Diameter | 2    |
| 14          | 350-TC287     | T-Bolt Hose Clamp - 2.87"-3.18" Diameter                 | 2    |