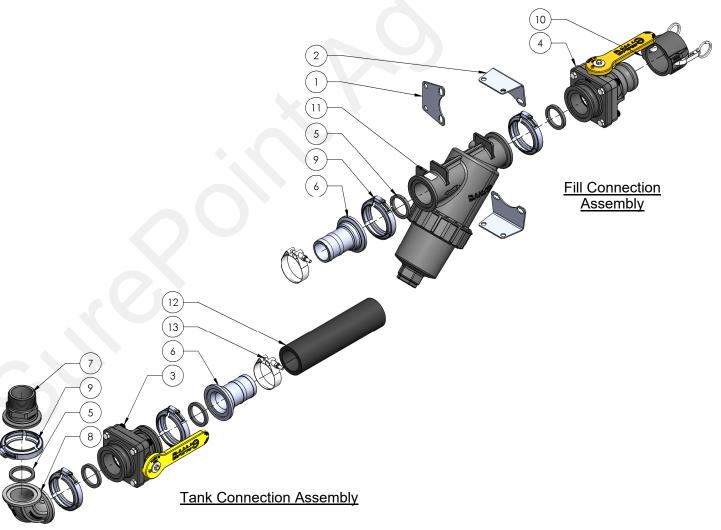

## Parts List and Exploded View

| ITEM NO. | PART NUMBER    | DESCRIPTION                                                                | QTY. |
|----------|----------------|----------------------------------------------------------------------------|------|
| 1        | 102-200VBR     | 2" Mounting Bracket - Straight                                             | 1    |
| 2        | 102-200VBR-90  | 2" Mounting Bracket - 90 degree                                            | 2    |
| 3        | 102-220MVSCF   | 2" Manifold Stubby Valve Full Port Poly Valve                              | 1    |
| 4        | 102-220MVSFFP  | 220 Series Manifold x 2" Male Quick Coupler Full Port Poly Valve           | 1    |
| 5        | 105-200G       | 2" EPDM Gasket (For 220 Manifold Fittings)                                 | 5    |
| 6        | 105-220BRB     | 2" Full Port Manifold x 2" HB                                              | 2    |
| 7        | 105-200MPT     | 2" Manifold x 2" MPT                                                       | 1    |
| 8        | 105-200SWP90   | 2" Manifold Sweep - 90 Degree                                              | 1    |
| 9        | 105-FC220      | 2" Full Port Manifold Clamp                                                | 5    |
| 10       | 106-200CAP     | 2" Cap                                                                     | 1    |
| 11       | 109-220MLS-20M | 2" Full Port Manifold Y Strainer - 20Mesh w/ 5/16" bolt holes for mounting | 1    |
| 12       | 280-200-ENF    | 2" Enforcer Fertilizer Solution Hose                                       | 20   |
| 13       | 350-TC231      | T-Bolt Hose Clamp - 2.31 - 2.62" Diameter                                  | 2    |
| 14       | 333-0516       | 5/16" Fender Washer - 1" O.D.                                              | 6    |
| 15       | 341-120104     | Self Drilling Screw - Size 12 x 1-1/4"                                     | 9    |
| 16       | 384-1095       | Hardware Kit - 3/8" Hex Cap Bolts and 3/8" Flange Nuts (Qty: 4)            | 1    |

## Step by Step Instructions

- 1. Remove nuts on Poly Valve as required to fasten mounting brackets to valve and replace nuts, tighten. (Often, only one bracket is used to mount the fill valve. Straight and 90° bracket are shown to illustrate both options.)
- 2. Using hardware kits, fasten poly valve mounting brackets to implement.
- 3. Continue to assemble fill kit strainer assembly as shown.
- 4. Thread 2" MPT fitting into tank opening.
- 5. Assemble tank valve manifold fittings as shown.
- 6. Route 2" hose from strainer assembly hose barb to tank opening hose barb and tighten with hose clamps.

Tank Connection Assembly