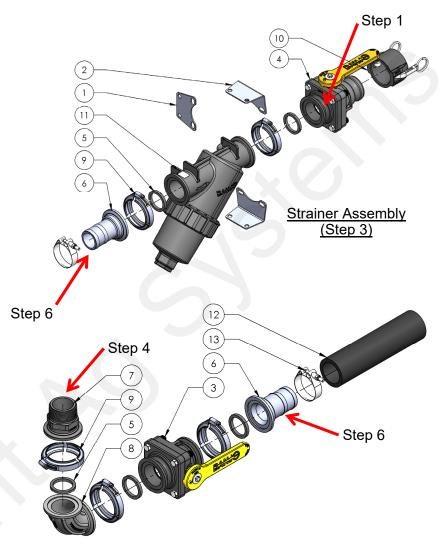

## Step by Step Instructions

- 1. Remove nuts on Poly Valve as required to fasten mounting brackets to valve and replace nuts, tighten. (Often, only one bracket is used to mount the fill valve. Straight and 90° bracket are shown to illustrate both options.)
- 2. Using hardware kits, fasten poly valve mounting brackets to implement.
- 3. Continue to assemble fill kit strainer assembly as shown.
- 4. Thread 2" MPT fitting into tank opening.
- 5. Assemble tank valve manifold fittings as shown.
- 6. Route 2" hose from strainer assembly hose barb to tank opening hose barb and tighten with hose clamps.