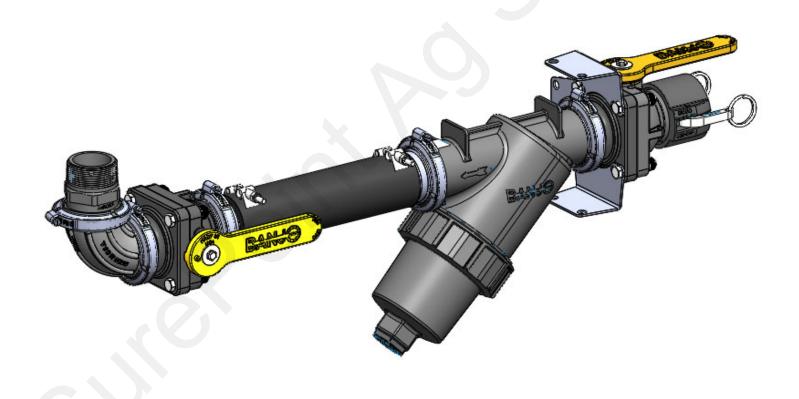

## Parts List and Exploded View

| ITEM NO. | PART NUMBER    | DESCRIPTION                                                                | QTY. |
|----------|----------------|----------------------------------------------------------------------------|------|
| 1        | 102-200VBR     | 2" Mounting Bracket - Straight                                             | 1    |
| 2        | 102-200VBR-90  | 2" Mounting Bracket - 90 degree                                            | 2    |
| 3        | 102-220MVSCF   | 2" Manifold Stubby Valve Full Port Poly Valve                              | 1    |
| 4        | 102-220MVSFFP  | 220 Series Manifold x 2" Male Quick Coupler Full Port Poly Valve           | 1    |
| 5        | 105-200G       | 2" EPDM Gasket (For 220 Manifold Fittings)                                 | 5    |
| 6        | 105-220BRB     | 2" Full Port Manifold x 2" HB                                              | 2    |
| 7        | 105-200MPT     | 2" Manifold x 2" MPT                                                       | 1    |
| 8        | 105-200SWP90   | 2" Manifold Sweep - 90 Degree                                              | 1    |
| 9        | 105-FC220      | 2" Full Port Manifold Clamp                                                | 5    |
| 10       | 106-200CAP     | 2" Cap                                                                     | 1    |
| 11       | 109-220MLS-20M | 2" Full Port Manifold Y Strainer - 20Mesh w/ 5/16" bolt holes for mounting | 1    |
| 12       | 280-200-ENF    | 2" Enforcer Fertilizer Solution Hose                                       | 20   |
| 13       | 350-TC231      | T-Bolt Hose Clamp - 2.31 - 2.62" Diameter                                  | 2    |
| 14       | 333-0516       | 5/16" Fender Washer - 1" O.D.                                              | 6    |
| 15       | 341-120104     | Self Drilling Screw - Size 12 x 1-1/4"                                     | 9    |
| 16       | 384-1095       | Hardware Kit - 3/8" Hex Cap Bolts and 3/8" Flange Nuts (Qty: 4)            | 1    |

## Step by Step Instructions

- 1. Remove nuts on Poly Valve as required to fasten mounting brackets to valve and replace nuts, tighten. (Often, only one bracket is used to mount the fill valve. Straight and 90° bracket are shown to illustrate both options.)
- 2. Using hardware kits, fasten poly valve mounting brackets to implement.
- 3. Continue to assemble fill kit strainer assembly as shown.
- 4. Thread 2" MPT fitting into tank opening.
- 5. Assemble tank valve manifold fittings as shown.
- 6. Route 2" hose from strainer assembly hose barb to tank opening hose barb and tighten with hose clamps.