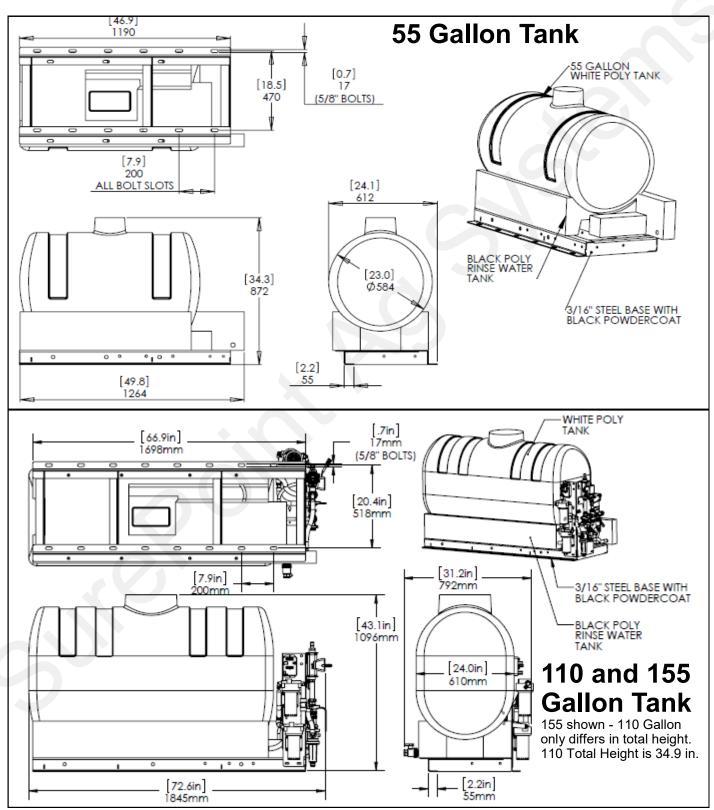

his equipment.

Kit Description: Case iH 5310 8R30 Torpedo Mounting Kit

Kit Number: 516-02-050400

Instruction sheet for this kit: 396-3659Y1



- 1. Mount the Offset Torpedo Mounting Brackets (462-2821Y1) to the the rear bar using the 1/2"x4"x7-1/2" Square Bent U-bolt kit provided (380-1015).
- 2. Mount the Torpedo (100 or 200) to the mounting brackets using four (4) 1/2"x1-1/4" hex head bolts and flange nuts.
- 3. Inspect bracket and Torpedo mounting for interference and tighten all bolts.

Revised: 5/4/2022



### General Dimensions SurePoint Catalyst™ System



The mounting brackets can be adjusted under the Catalyst™ tank base using any of the multiple slots in the tank base for flexible mounting options.





Revised: 5/4/2022



## General Dimensions SurePoint Accelerator Tanks