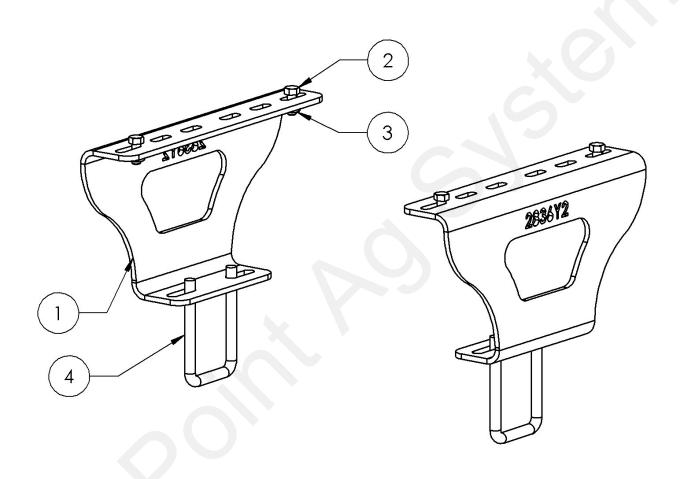

### Parts List and Exploded View

| ITEM NO. | PART NUMBER  | DESCRIPTION                                                                           | QTY. |
|----------|--------------|---------------------------------------------------------------------------------------|------|
| 1        | 420-2836Y2   | Accelerator Tank Stand (12" Tall)                                                     | 2    |
| 2        | 300-100108-5 | 5/8" x 1-1/2" Hex Head Bolt - G5                                                      | 4    |
| 3        | 323-10       | 5/8" Flange Nut                                                                       | 4    |
| 4        | 380-1062     | 3/4" U-bolt Kit - fits 4" x 6" tube - ( 4" opening) includes flat & Lock Washer, Nuts | 2    |

#### Step by Step Instructions

- 1. Mount the tank stands (462-2836Y2) to the the center 4x6 bar using the 3/4"x4"x7-1/2" Square Bent U-bolt kit provided (380-1062).
- 2. Mount tank (Catalyst/Accelerator) to the mounting brackets using four (4) 5/8"x1-1/2" hex head bolts and flange nuts.
- 3. Inspect tank and bracket mounting for interference and tighten all bolts.