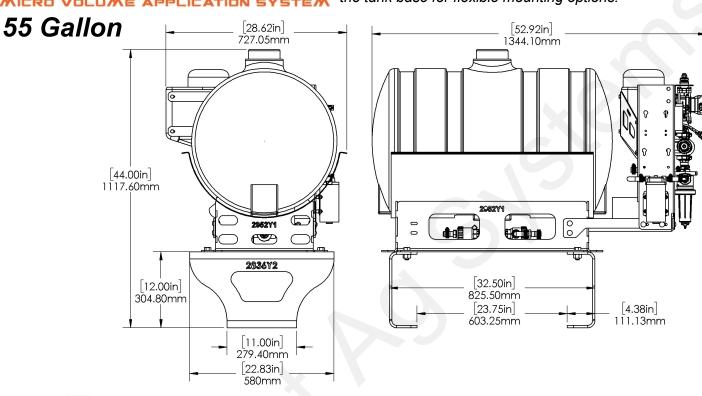

### General Dimensions SurePoint Catalyst™ System

The mounting brackets can be adjusted under the Catalyst™ tank base using any of the multiple slots in the tank base for flexible mounting options.

Revised: 5/4/2022