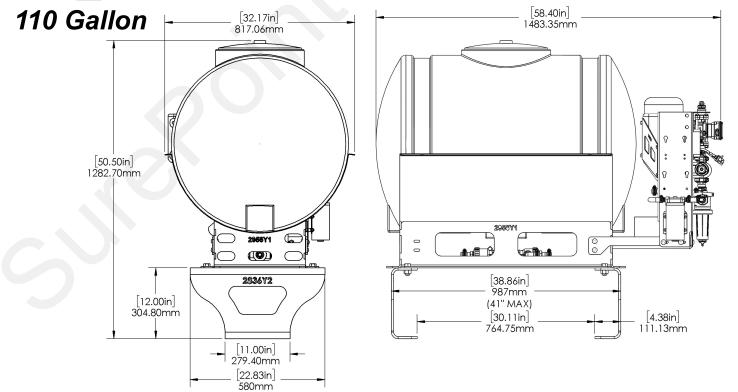

### General Dimensions SurePoint Catalyst™ System

The mounting brackets can be adjusted under the Catalyst™ tank base using any of the multiple slots in the tank base for flexible mounting options.

Revised: 5/4/2022