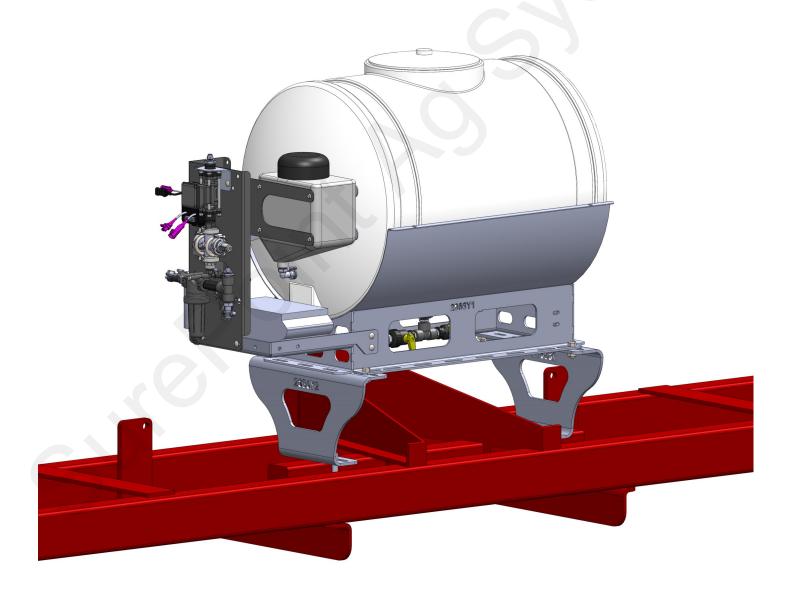

### General Dimensions SurePoint Catalyst™ System

The mounting brackets can be adjusted under the Catalyst™ tank base using any of the multiple slots in the tank base for flexible mounting options.

Revised: 5/4/2022

## General Dimensions SurePoint Accelerator Tanks