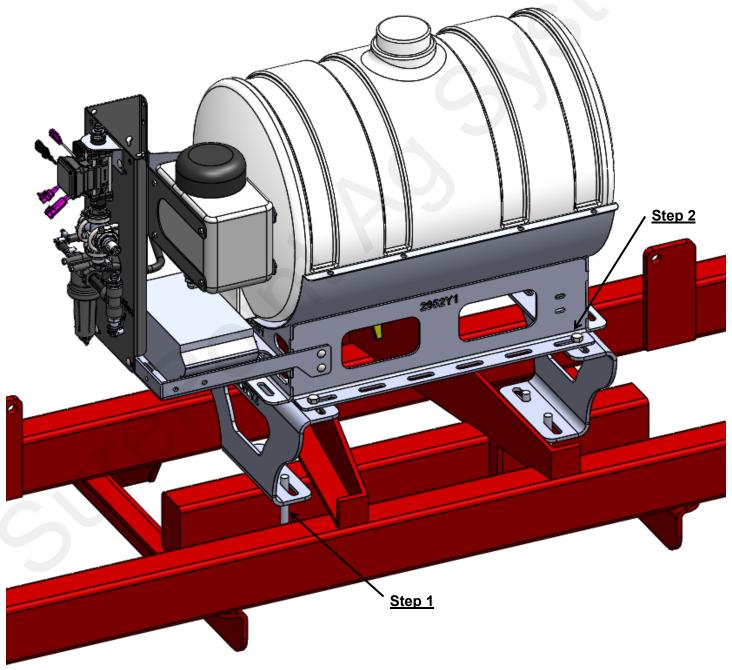

#### Step by Step Instructions

- 1. Mount the tank stands (462-2836Y2) to the the center 4x6 bar using the 3/4"x4"x7-1/2" Square Bent U-bolt kit provided (380-1062).
- 2. Mount tank (Catalyst/Accelerator) to the mounting brackets using four (4) 5/8"x1-1/2" hex head bolts and flange nuts.
- 3. Inspect tank and bracket mounting for interference and tighten all bolts.