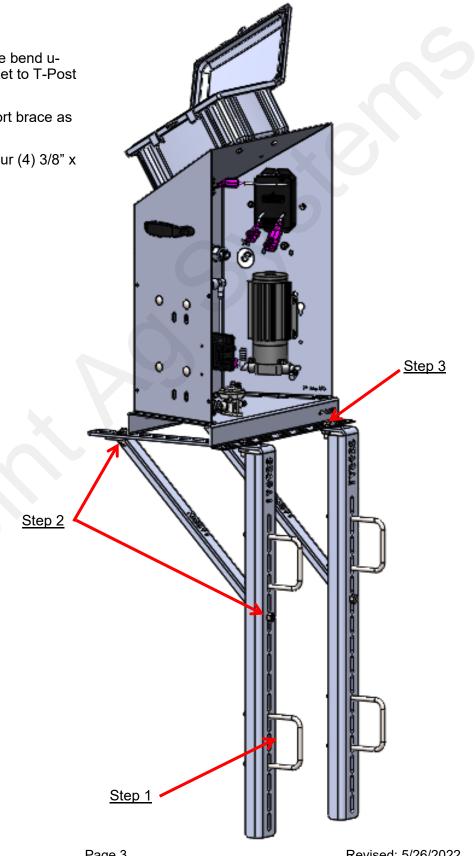

#### Other Mounting Options:

- 1. Using 3/8" x 1" bolts or 3/8" square bend ubolts, mount each mounting bracket to T-Post or existing structure.
- 2. Using 3/8" x 1" bolts, attach support brace as shown.
- Mount Marksman cabinet using four (4) 3/8" x 1" bolts, washers and flange nuts.