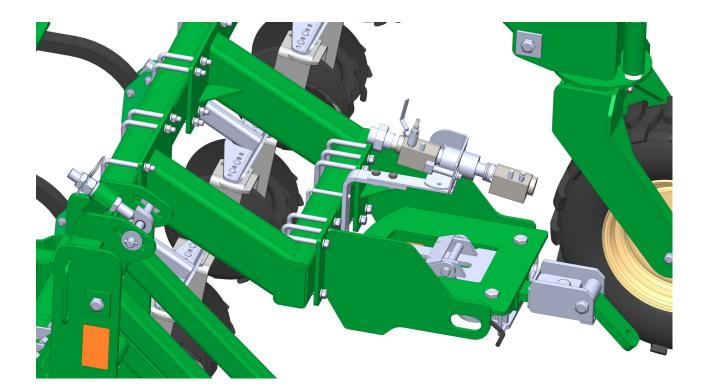

## Step by Step Instructions

- Mount the Break-Away Bracket (462-3277Y1-BK) to the Rear Hitch Bar/ Nurse Tank Hitch as shown, using the included 1/2"x6"x5" Square Bend U-bolt (380-1017). <u>Note:</u> Recommended location of the Break-Away should be as far to the rear of the Implement as possible and as close to centered on the Implement as well. In doing so, this will optimize the functionality and safety of the Break-Away Coupler.
- Mount the Full Port Quick Disconnect/Break-Away (153-A-SWV-125 or 153-A-SWV-150) to the Break-Away Mounting Bracket, using the provided 1/2"x1-1/2" Bolts and Flange Nuts.
- 3. Insert the included Relief Valves, Dump Valve and Bleed Valve onto the Break-away Check Valves as shown in picture above. (These parts are included in your Torpedo Kit)
- 4. For safety purposes...Route 3/8" NH3 Tubing (This Tubing is included with your Torpedo Kit) off of the Dump Valve Hose Barb to the edge of Implement. This will create more distance from you and the NH3 discharge location when the valve is opened. <u>NOTICE: If you do not run the 3/8" NH3 tubing, please install a standard bleed valve. SurePoint Ag Part Number: 153-A1911</u>