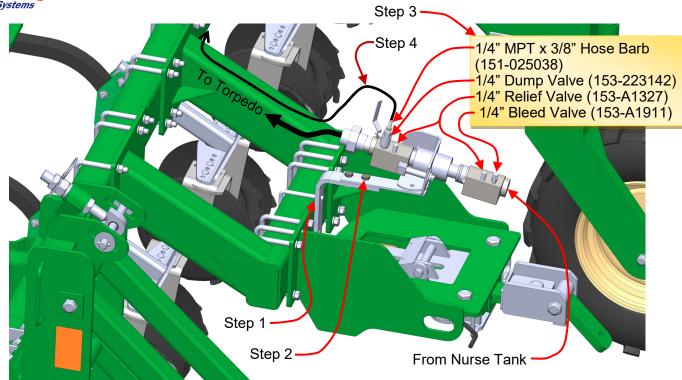

## Step by Step Instructions

- Mount the Break-Away Bracket (462-3277Y1-BK) to the Rear Hitch Bar/ Nurse Tank Hitch as shown, using the included 1/2"x6"x5" Square Bend U-bolt (380-1017). <u>Note:</u> Recommended location of the Break-Away should be as far to the rear of the Implement as possible and as close to centered on the Implement as well. In doing so, this will optimize the functionality and safety of the Break-Away Coupler.
- Mount the Full Port Quick Disconnect/Break-Away (153-A-SWV-125 or 153-A-SWV-150) to the Break-Away Mounting Bracket, using the provided 1/2"x1-1/2" Bolts and Flange Nuts.
- 3. Insert the included Relief Valves, Dump Valve and Bleed Valve onto the Break-away Check Valves as shown in picture above. (These parts are included in your Torpedo Kit)
- 4. For safety purposes...Route 3/8" NH3 Tubing (This Tubing is included with your Torpedo Kit) off of the Dump Valve Hose Barb to the edge of Implement. This will create more distance from you and the NH3 discharge location when the valve is opened. <u>NOTICE: If you do not run the 3/8" NH3 tubing, please install a standard bleed valve. SurePoint Ag Part Number: 153-A1911</u>