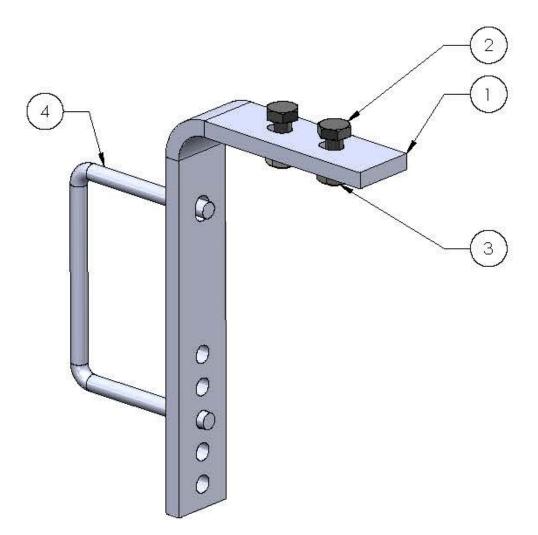

## Parts List and Exploded View

| ITEM NO. | PART NUMBER  | DESCRIPTION                                                 | QTY. |
|----------|--------------|-------------------------------------------------------------|------|
| 1        | 462-3277Y1   | NH3 Break-Away Mounting Bracket - Fits 4"-8" Tall Tool Bars | 1    |
| 2        | 300-080108-8 | 1/2"-13 x 1-1/2" HCS G8                                     | 2    |
| 3        | 323-08       | 1/2" Flange Nut                                             | 2    |
| 4        | 380-1017     | 1/2" x 6" x 5" Square Bend U-Bolt                           | 1    |