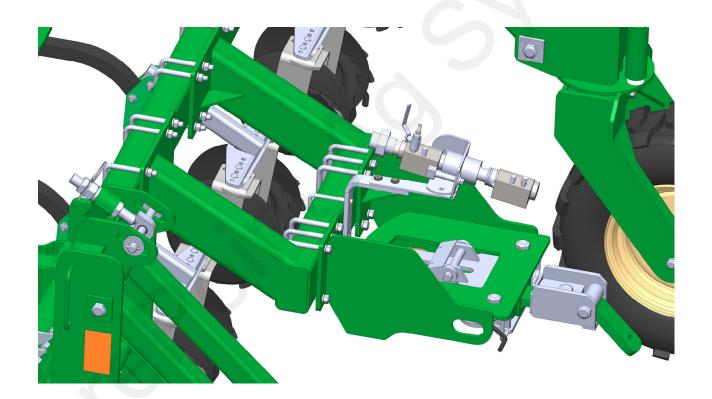

#### Step by Step Instructions

- Mount the Break-Away Bracket (462-3277Y1-BK) to the Rear Hitch Bar/ Nurse Tank Hitch as shown, using the correct size U-bolt according to Tool Bar size. <u>Note:</u> Recommended location of the Break-Away should be as far to the rear of the Implement as possible and as close to centered on the Implement as well. In doing so, this will optimize the functionality and safety of the Break-Away Coupler.
- 2. Mount the Full Port Quick Disconnect/Break-Away (153-A-SWV-125 or 153-A-SWV-150) to the Break-Away Mounting Bracket, using the provided 1/2"x1-1/2" Bolts and Flange Nuts.
- 3. Insert the Relief Valves, Dump Valve and Bleed Valve onto the Breakaway Check Valves as shown in picture above, if not already installed. (These parts are included in your Torpedo Kit)
- 4. For safety purposes...Route 3/8" NH3 Tubing (This Tubing is included with your Torpedo Kit) off of the Dump Valve Hose Barb to the edge of Implement. This will create more distance from you and the NH3 discharge location when the valve is opened. NOTICE: If you do not run the 3/8" NH3 tubing, please install a standard bleed valve. SureFire Ag Part Number: 153-A1911