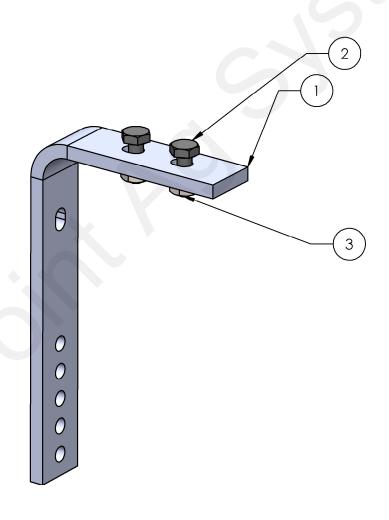

### Parts List and Exploded View

| ITEM NO. | PART NUMBER  | DESCRIPTION                                                 | QTY. |
|----------|--------------|-------------------------------------------------------------|------|
| 1        | 462-3277Y1   | NH3 Break-Away Mounting Bracket - Fits 4"-8" Tall Tool Bars | 1    |
| 2        | 300-080108-8 | 1/2"-13 x 1-1/2" G8                                         | 2    |
| 3        | 323-08       | 1/2" Flange Nut                                             | 2    |