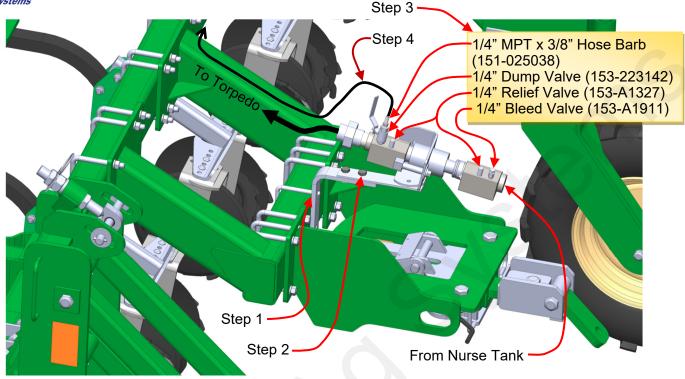

#### Step by Step Instructions

- Mount the Break-Away Bracket (462-3277Y1-BK) to the Rear Hitch Bar/ Nurse Tank Hitch as shown, using the correct size U-bolt according to Tool Bar size. <u>Note:</u> Recommended location of the Break-Away should be as far to the rear of the Implement as possible and as close to centered on the Implement as well. In doing so, this will optimize the functionality and safety of the Break-Away Coupler.
- 2. Mount the Full Port Quick Disconnect/Break-Away (153-A-SWV-125 or 153-A-SWV-150) to the Break-Away Mounting Bracket, using the provided 1/2"x1-1/2" Bolts and Flange Nuts.
- 3. Insert the Relief Valves, Dump Valve and Bleed Valve onto the Breakaway Check Valves as shown in picture above, if not already installed. (These parts are included in your Torpedo Kit)
- 4. For safety purposes...Route 3/8" NH3 Tubing (This Tubing is included with your Torpedo Kit) off of the Dump Valve Hose Barb to the edge of Implement. This will create more distance from you and the NH3 discharge location when the valve is opened. NOTICE: If you do not run the 3/8" NH3 tubing, please install a standard bleed valve. SureFire Ag Part Number: 153-A1911