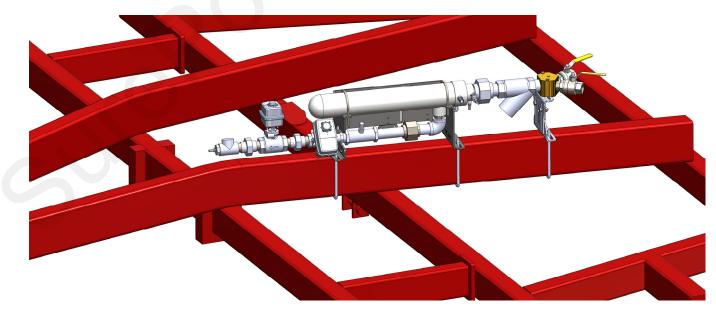

Kit Number: 516-02100420

This Bracket Kit can mount the Torpedo 300.

Kit Number: 516-02-100420

This Bracket Kit can mount the Torpedo 300.

| ITEM NO. | PART NUMBER | DESCRIPTION                           | QTY. |
|----------|-------------|---------------------------------------|------|
| 1        | 380-1032    | 1/2" x 4" x 9-1/2" Square Bend U-Bolt | 3    |

Kit Number: 516-02-100420 This Kit can mount the *Torpedo 300*.

- 1. Mount the Torpedo to the 4"x8" Draw Bar using the provided 1/2"x4"x9-1/2" Square Bent U-bolts (380-1032). Do not tighten nuts to allow for adjustment in next step.
- 2. Mount the NH3 Splitter Support Kit (202-2740Y1) to the top of the 4"x8" Bar with the provided 380-1032 U-bolt and attach to underside of splitter as shown. The Splitter Support Kit has slotted holes for height adjustment. Tighten all nuts once Torpedo is in desired position along the 4'x8" Bar and clearance/interference of existing equipment has been checked.