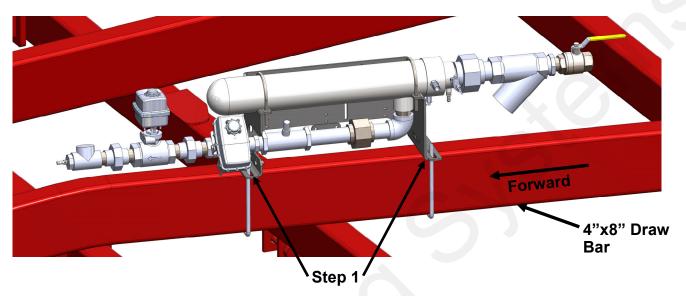

## Step by Step Instructions (516-10-100500)

Kit Number: 516-02-100400

This Kit can mount both the Torpedo 100 & 200.

1. Mount the Torpedo to the 4"x8" Draw Bar using the provided 1/2"x4"x9-1/2" Square Bent U-bolts (380-1032). Tighten all nuts once Torpedo is in desired position along the 4'x8" Bar and clearance/interference of existing equipment has been checked.