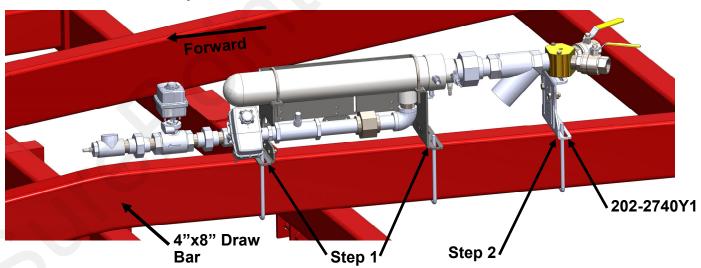

Kit Number: 516-02-100420 This Kit can mount the *Torpedo 300*.

- 1. Mount the Torpedo to the 4"x8" Draw Bar using the provided 1/2"x4"x9-1/2" Square Bent U-bolts (380-1032). Do not tighten nuts to allow for adjustment in next step.
- 2. Mount the NH3 Splitter Support Kit (202-2740Y1) to the top of the 4"x8" Bar with the provided 380-1032 U-bolt and attach to underside of splitter as shown. The Splitter Support Kit has slotted holes for height adjustment. Tighten all nuts once Torpedo is in desired position along the 4'x8" Bar and clearance/interference of existing equipment has been checked.