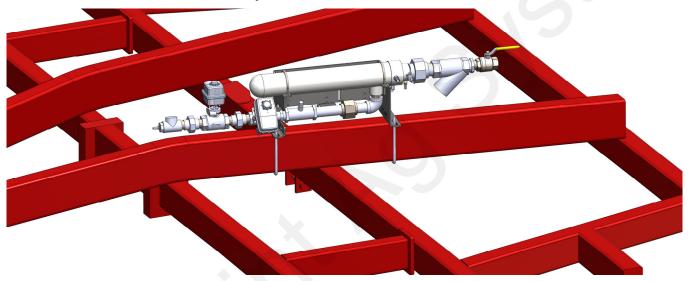

## 396-3271Y1

Case iH 5310 16 Row 30" Spacing Case iH 950/955 under 60' wide U-Bolt Kits for mounting the NH3 Torpedo

**Strip Till Manufacturer:** 

CASEII

Kit Number: 516-02-100400

This Kit can mount both the Torpedo 100 & 200.

## Parts List

Kit Number: 516-02-100400

This Kit can mount both the Torpedo 100 & 200.

| ITEM NO. | PART NUMBER | DESCRIPTION                           | QTY. |
|----------|-------------|---------------------------------------|------|
| 1        | 380-1032    | 1/2" x 4" x 9-1/2" Square Bend U-Bolt | 2    |

## Step by Step Instructions (516-10-100500)

Kit Number: 516-02-100400

This Kit can mount both the Torpedo 100 & 200.

1. Mount the Torpedo to the 4"x8" Draw Bar using the provided 1/2"x4"x9-1/2" Square Bent U-bolts (380-1032). Tighten all nuts once Torpedo is in desired position along the 4'x8" Bar and clearance/interference of existing equipment has been checked.