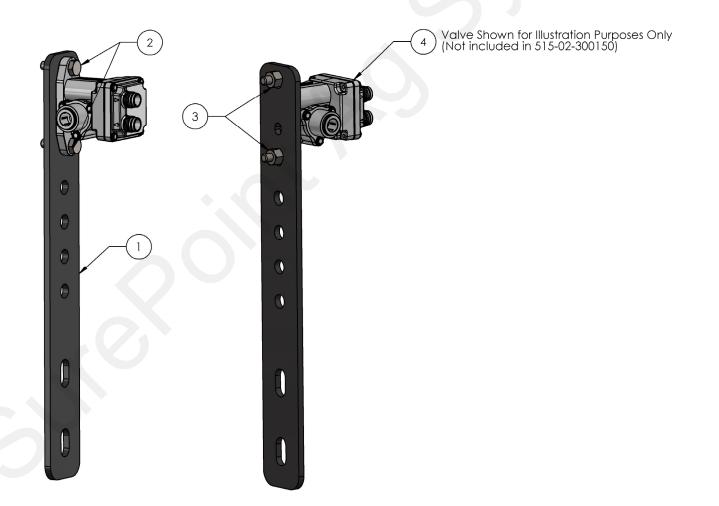

## Mounting Bracket Parts List

Kit Number: 515-02-300150

Kit Description: Zip Valve Bracket w/ Hardware

| ITEM NO. | PART NUMBER   | DESCRIPTION                                                                                         | Default/<br>QTY. |
|----------|---------------|-----------------------------------------------------------------------------------------------------|------------------|
| 1        | 400-3182Y1    | KZ & Hypro 3/8" Zip Valve Mount Bracket (Fits 3" to 7" Bar Sizes)                                   | 1                |
| 2        | 300-040100-SS | 1/4" x 1" HCS SS                                                                                    | 2                |
| 3        | 321-04        | 1/4" Nylock Nut                                                                                     | 2                |
| 4        |               | HOLD Zip Valve 1/4" Nylon, 2-way, stainless steel ball, 3/8" dual oring push to connect connections | 1                |

## Step by Step Instructions

- 1. Fasten Zip Valve to Bracket (400-3182Y1) with the Included 1/4"X1" Bolts and Nylock Nuts.
- 2. Fasten Bracket to Desired Tool Bar on Implement using the Included 3/8" U-bolt and Flange Nut. (Note: Bracket will Mount 4" to 7" Tool Bar Sizes)
- 3. A second Zip Valve can be mounted on the backside of the bracket using the same hardware.