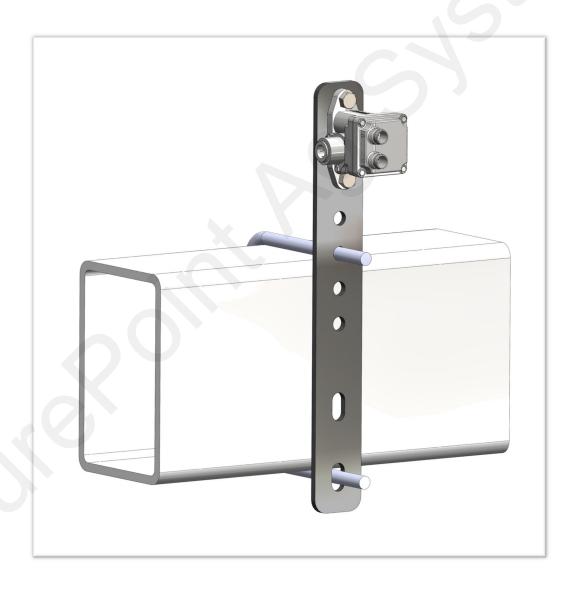

## 396-3194Y1 Zip Valve Bracket Mounting Instructions

Kit Number: 515-02-300150

Kit Description: Zip Valve Bracket w/ Hardware

Revised: 5/26/2022

## Mounting Bracket Parts List

Kit Number: 515-02-300150

Kit Description: Zip Valve Bracket w/ Hardware

| ITEM NO. | PART NUMBER   | DESCRIPTION                                                                                         | Default/<br>QTY. |
|----------|---------------|-----------------------------------------------------------------------------------------------------|------------------|
| 1        | 400-3182Y1    | KZ & Hypro 3/8" Zip Valve Mount Bracket (Fits 3" to 7" Bar Sizes)                                   | 1                |
| 2        | 300-040100-SS | 1/4" x 1" HCS SS                                                                                    | 2                |
| 3        | 321-04        | 1/4" Nylock Nut                                                                                     | 2                |
| 4        |               | HOLD Zip Valve 1/4" Nylon, 2-way, stainless steel ball, 3/8" dual oring push to connect connections | 1                |

## Step by Step Instructions

- 1. Fasten Zip Valve to Bracket (400-3182Y1) with the Included 1/4"X1" Bolts and Nylock Nuts.
- 2. Fasten Bracket to Desired Tool Bar on Implement using the Included 3/8" U-bolt and Flange Nut. (Note: Bracket will Mount 4" to 7" Tool Bar Sizes)
- 3. A second Zip Valve can be mounted on the backside of the bracket using the same hardware.