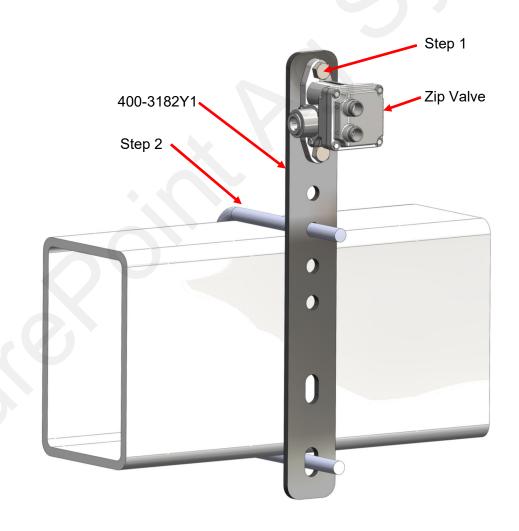

## Step by Step Instructions

- 1. Fasten Zip Valve to Bracket (400-3182Y1) with the Included 1/4"X1" Bolts and Nylock Nuts.
- 2. Fasten Bracket to Desired Tool Bar on Implement using the Included 3/8" U-bolt and Flange Nut. (Note: Bracket will Mount 4" to 7" Tool Bar Sizes)
- 3. A second Zip Valve can be mounted on the backside of the bracket using the same hardware.