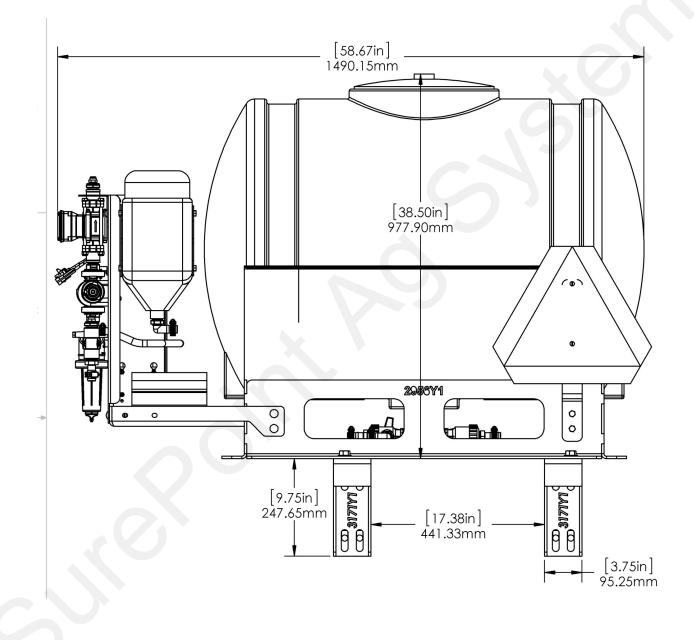

to installing the tank, remove the Great Plains slow moving vehicle assembly.

- 1. Using four (4) u-bolt kits provided, attach P/N 400-3171Y1 to rear frame as shown. Note: Bracket should touch the inside of the bolt plate of the rear hitch assembly.
- 2. Position tank assembly on the tank brackets and check for clearance with rear lift assist wheel assembly.





- 4. Fasten 449-3137Y1 to the tank cradle using two (2) 3/8" x 1" hex head bolts and flange nuts.
- 5. Remove the sign and sign bracket from the SMV assembly and fasten to 449-3137Y1 using the existing carriage bolts.
- 6. Re-tighten tank straps after filling the tank.

Revised: 5/4/2022

Step 4

Step 1

Step 5



#### General Dimensions SureFire Catalyst™ 55 System







#### General Dimensions SureFire Catalyst™ 110 System