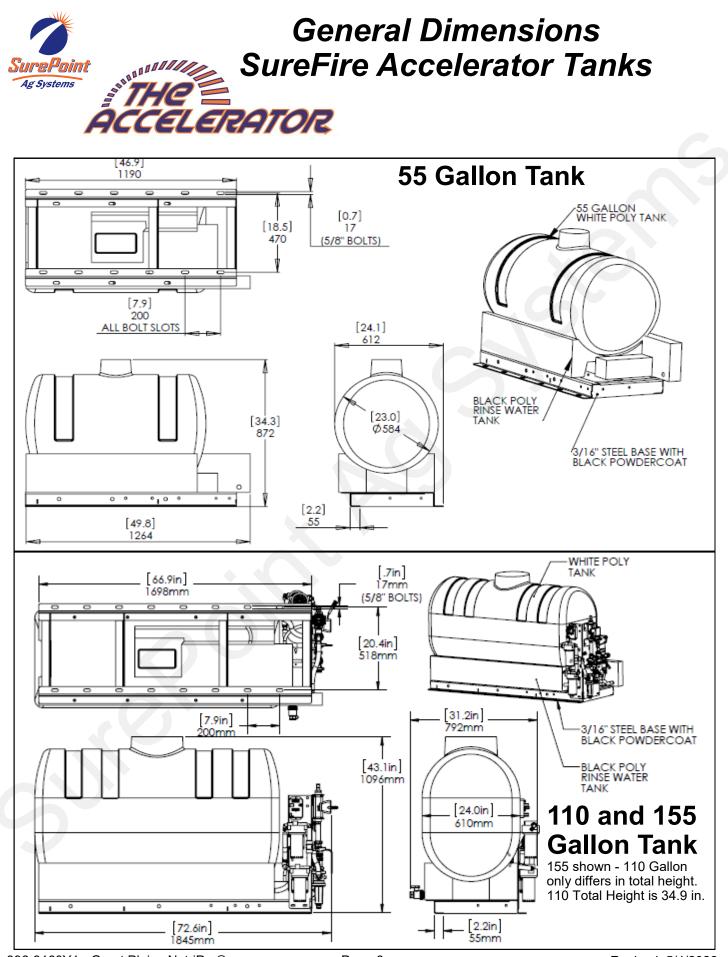

## Parts List and Exploded View

| ITEM NO. | PART NUMBER   | DESCRIPTION                                  | QTY. |
|----------|---------------|----------------------------------------------|------|
| 1        | 420-3171Y1-BK | Rear Frame Tank Mount                        | 2    |
| 2        | 449-3137Y1    | Rear Hitch Tank Mount - SMV Mounting Bracket | 1    |
| 3        | 380-1046      | 5/8" x 6" x 5" Square Bend U-Bolt Kit        | 4    |
| 4        | 300-100108-5  | 5/8" x 1-1/2" Hex Head Bolt - G5             | 4    |
| 5        | 323-10        | 5/8" Flange Nut - G5                         | 4    |
| 6        | 330-10        | 5/8" Flat Washer - G5                        | 4    |
| 7        | 300-060100-5  | 3/8" x 1" Hex Head Bolt - G5                 | 2    |
| 8        | 323-06        | 3/8" Flange Nut                              | 2    |

- 1. Using four (4) u-bolt kits provided, attach P/N 400-3171Y1 to rear frame as shown. Note: Bracket should touch the inside of the bolt plate of the rear hitch assembly.
- 2. Position tank assembly on the tank brackets and check for clearance with rear lift assist wheel assembly.

- 4. Fasten 449-3137Y1 to the tank cradle using two (2) 3/8" x 1" hex head bolts and flange nuts.
- 5. Remove the sign and sign bracket from the SMV assembly and fasten to 449-3137Y1 using the existing carriage bolts.
- 6. Re-tighten tank straps after filling the tank.