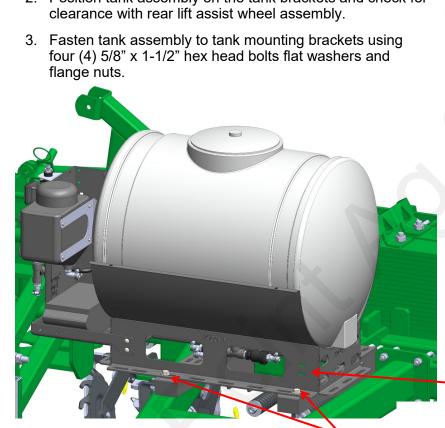

- 1. Using four (4) u-bolt kits provided, attach P/N 400-3171Y1 to rear frame as shown. Note: Bracket should touch the inside of the bolt plate of the rear hitch assembly.
- 2. Position tank assembly on the tank brackets and check for clearance with rear lift assist wheel assembly.