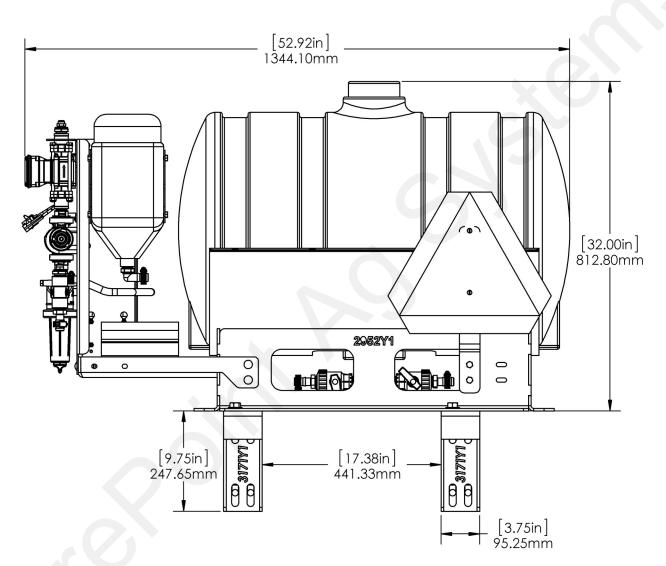

sign. Parts have been provided to relocate this sign. Prior to installing the tank, remove the Great Plains slow moving vehicle assembly.

- 1. Using four (4) u-bolt kits provided, attach P/N 400-3171Y1 to rear frame as shown. Note: Bracket should touch the inside of the bolt plate of the rear hitch assembly.
- 2. Position tank assembly on the tank brackets and check for clearance with rear lift assist wheel assembly.





- 4. Fasten 449-3137Y1 to the tank cradle using two (2) 3/8" x 1" hex head bolts and flange nuts.
- 5. Remove the sign and sign bracket from the SMV assembly and fasten to 449-3137Y1 using the existing carriage bolts.
- 6. Re-tighten tank straps after filling the tank.

Revised: 5/4/2022

Step 4

Step 1

Step 5



#### General Dimensions SureFire Catalyst™ 55 System







#### General Dimensions SureFire Catalyst™ 110 System