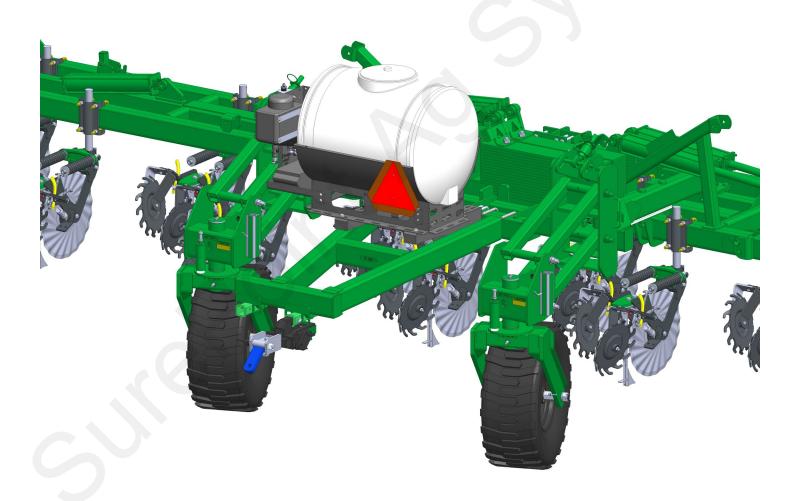

- 1. Using four (4) u-bolt kits provided, attach P/N 400-3171Y1 to rear frame as shown. Note: Bracket should touch the inside of the bolt plate of the rear hitch assembly.
- 2. Position tank assembly on the tank brackets and check for clearance with rear lift assist wheel assembly.