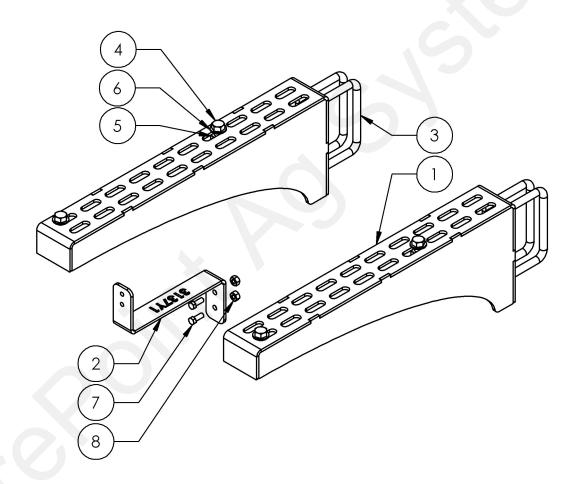

## Parts List and Exploded View

| ITEM NO. | PART NUMBER   | DESCRIPTION                                  | QTY. |
|----------|---------------|----------------------------------------------|------|
| 1        | 420-3171Y1-BK | Rear Frame Tank Mount                        | 2    |
| 2        | 449-3137Y1    | Rear Hitch Tank Mount - SMV Mounting Bracket | 1    |
| 3        | 380-1046      | 5/8" x 6" x 5" Square Bend U-Bolt Kit        | 4    |
| 4        | 300-100108-5  | 5/8" x 1-1/2" Hex Head Bolt - G5             | 4    |
| 5        | 323-10        | 5/8" Flange Nut - G5                         | 4    |
| 6        | 330-10        | 5/8" Flat Washer - G5                        | 4    |
| 7        | 300-060100-5  | 3/8" x 1" Hex Head Bolt - G5                 | 2    |
| 8        | 323-06        | 3/8" Flange Nut                              | 2    |