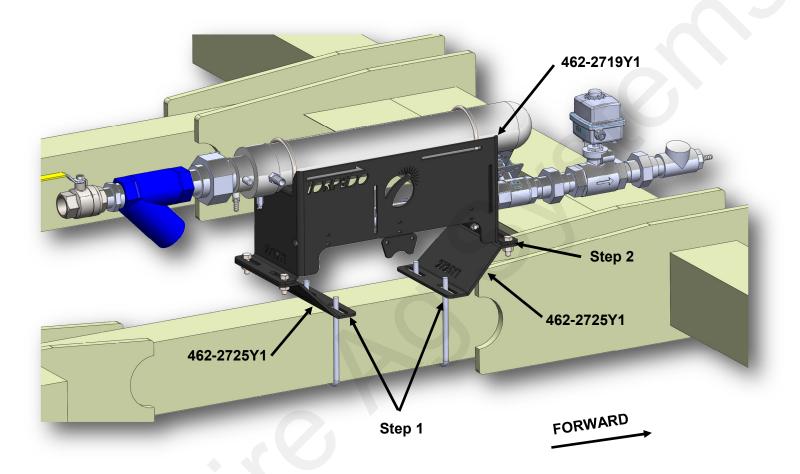

# Step by Step Instructions for Installing Torpedo 100 & 200

- 1. Mount 'Z' Brackets (462-2725Y1) to the 5"x7" Tool Bar as shown in the picture above using the provided U-bolts (380-1014). Do not tighten the Nuts on the U-bolts to allow for adjustment in Steps 2 & 3.
- 2. Mount the Main Torpedo Bracket (462-2719Y1) on top of Brackets 462-2725Y1 as shown in picture above using the provided 1/2" Bolts and Flange Nuts. Wrench tighten.