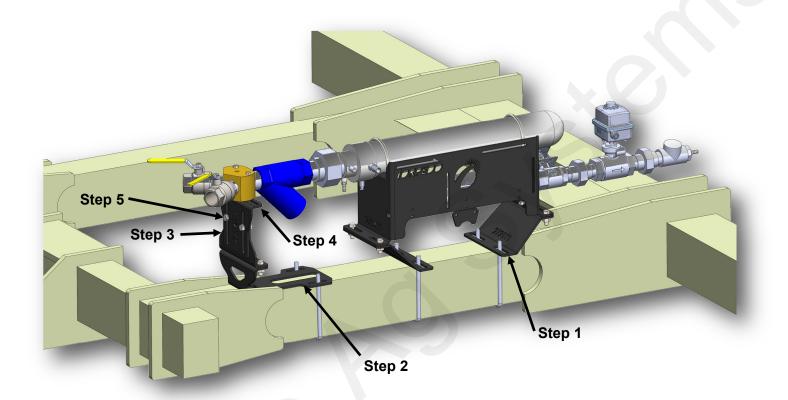

## Step by Step Instructions for Installing Torpedo 300

- 1. Follow Steps 1-3 on Page 4 for mounting the Torpedo Bracket w/ 'Z' Brackets to 5"x7" Bar.
- 2. Install 3047Y1 Bracket as shown in above picture. Do not tighten the Nuts on the U-bolt.
- 3. Bolt Adjustable Support Bracket (202-2740Y1) to the top of 3047Y1 Bracket as shown using provided hardware.
- 4. Once the Torpedo Bracket has been mounted with "Y" Splitter, slide and adjust 3047Y1 bracket until holes on top of 202-27401Y1 Bracket line up with "Y" Splitter holes. Insert Bolts and tighten "Y" Splitter to Bracket. Tighten U-bolt
- 5. Tighten bolts on adjustable bracket.