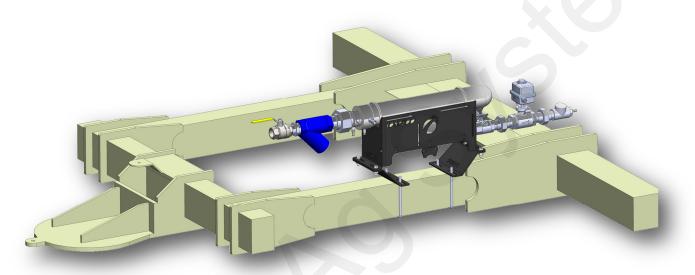

# Step by Step Instructions for Installing Torpedo 100 & 200

- 1. Mount 'Z' Brackets (462-2725Y1) to the 5"x7" Tool Bar as shown in the picture above using the provided U-bolts (380-1014). Do not tighten the Nuts on the U-bolts to allow for adjustment in Steps 2 & 3.
- 2. Mount the Main Torpedo Bracket (462-2719Y1) on top of Brackets 462-2725Y1 as shown in picture above using the provided 1/2" Bolts and Flange Nuts. Wrench tighten.