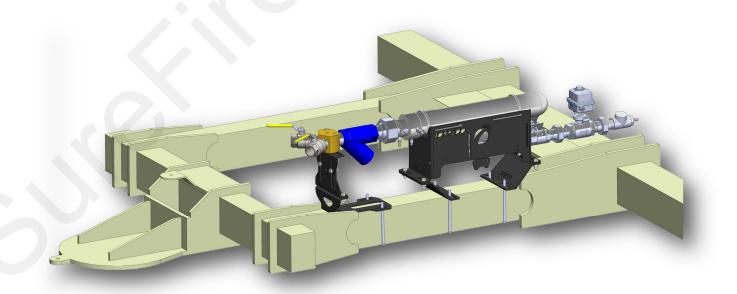

## Step by Step Instructions for Installing Torpedo 300

- 1. Follow Steps 1-3 on Page 4 for mounting the Torpedo Bracket w/ 'Z' Brackets to 5"x7" Bar.
- 2. Install 3047Y1 Bracket as shown in above picture. Do not tighten the Nuts on the U-bolt.
- 3. Bolt Adjustable Support Bracket (202-2740Y1) to the top of 3047Y1 Bracket as shown using provided hardware.
- 4. Once the Torpedo Bracket has been mounted with "Y" Splitter, slide and adjust 3047Y1 bracket until holes on top of 202-27401Y1 Bracket line up with "Y" Splitter holes. Insert Bolts and tighten "Y" Splitter to Bracket. Tighten U-bolt
- 5. Tighten bolts on adjustable bracket.