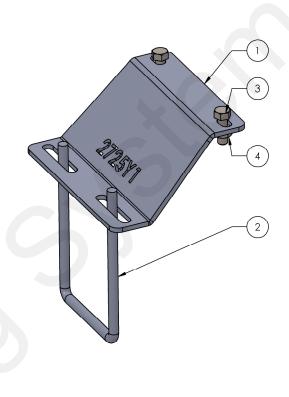

#### Kit: 516-05-050150 Parts List

| ITEM NO | ). PART NUMBER | DESCRIPTION                           | QTY. |
|---------|----------------|---------------------------------------|------|
| 1       | 462-2725Y1     | Z Mounting Bracket for 2719Y1         | 2    |
| 2       | 380-1014       | 1/2" x 5" x 8-1/2" Square Bend U-Bolt | 2    |
| 3       | 300-080108-5   | 1/2" x 1-1/2" HCS G5                  | 4    |
| 4       | 323-08         | 1/2" Flange Nut                       | 4    |