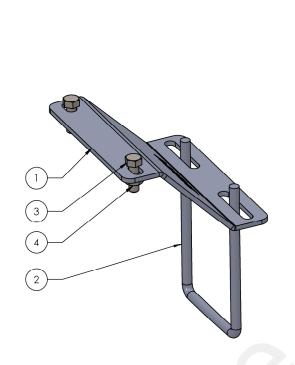

#### Kit: 516-05-050150 Parts List

| ITEM NO | ). PART NUMBER | DESCRIPTION                           | QTY. |
|---------|----------------|---------------------------------------|------|
| 1       | 462-2725Y1     | Z Mounting Bracket for 2719Y1         | 2    |
| 2       | 380-1014       | 1/2" x 5" x 8-1/2" Square Bend U-Bolt | 2    |
| 3       | 300-080108-5   | 1/2" x 1-1/2" HCS G5                  | 4    |
| 4       | 323-08         | 1/2" Flange Nut                       | 4    |