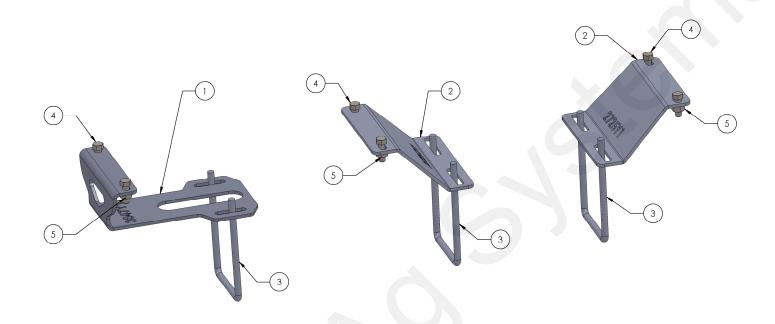

#### Kit: 516-05-050150 Parts List

| ITEM NO | ). PART NUMBER | DESCRIPTION                           | QTY. |
|---------|----------------|---------------------------------------|------|
| 1       | 462-2725Y1     | Z Mounting Bracket for 2719Y1         | 2    |
| 2       | 380-1014       | 1/2" x 5" x 8-1/2" Square Bend U-Bolt | 2    |
| 3       | 300-080108-5   | 1/2" x 1-1/2" HCS G5                  | 4    |
| 4       | 323-08         | 1/2" Flange Nut                       | 4    |

### Kit: 516-05-050175 Parts List

| ITEM NO. | PART NUMBER  | DESCRIPTION                                                          | QTY. |
|----------|--------------|----------------------------------------------------------------------|------|
| 1        | 462-3047Y1   | 4" Lift Bracket for Mounting Y Support Assem. (2740Y1) (5" Wide Bar) | 1    |
| 2        | 462-2725Y1   | Z Mounting Bracket for 2719Y1                                        | 2    |
| 3        | 380-1014     | 1/2" x 5" x 8-1/2" Square Bend U-Bolt                                | 3    |
| 4        | 300-080108-5 | 1/2" x 1-1/2" HCS G5                                                 | 6    |
| 5        | 323-08       | 1/2" Flange Nut                                                      | 6    |