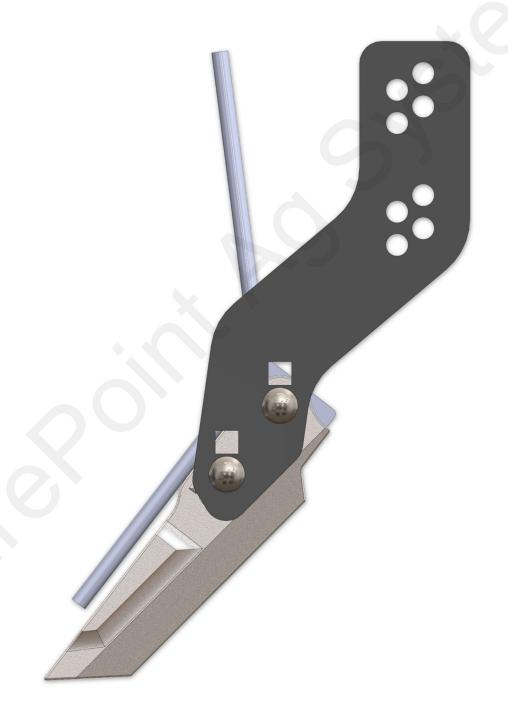

## Parts List and Exploded View

| ITEM NO. | PART NUMBER | DESCRIPTION                                                    | QTY. |
|----------|-------------|----------------------------------------------------------------|------|
| 1        | 274-K-3.5   | Backsweep Knife                                                | 1    |
| 2        | 274-MB-3    | Backsweep knife shank adapter for 87 degree edge on applicator | 1    |
| 3        | 450-1063A1  | Backsweep Knife 3/8" OD Placement Tube                         | 1    |

## **General Instructions:**

- 1. Bolt knife, shank adapter, and placement tube as illustrated (left) using the included carriage bolt, flat washer and nut.
- 2. Wrench tighten nut with placement tube tight to the top of the backsweep knife.
- 3. Using the existing bolts on the implement that attach the shank (works with any 87° shank), bolt backsweep knife assembly to the implement as illustrated (right).