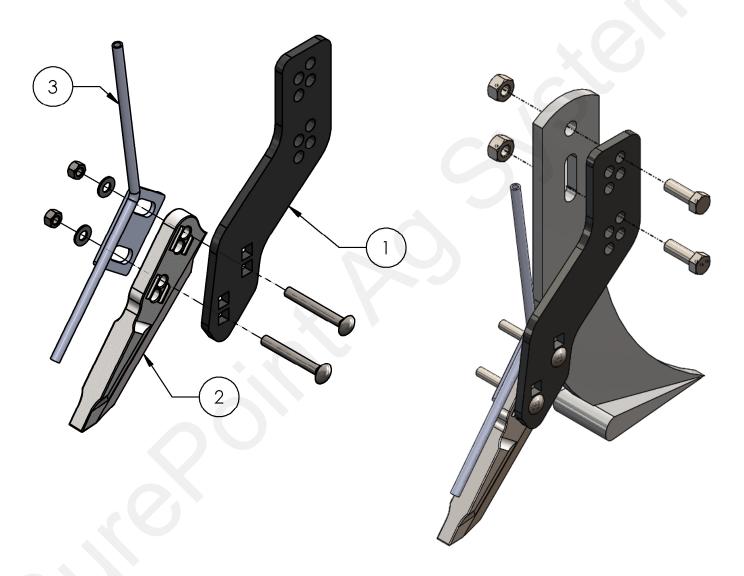

## Parts List and Exploded View

| ITEM NO. | PART NUMBER | DESCRIPTION                                                    | QTY. |
|----------|-------------|----------------------------------------------------------------|------|
| 1        | 274-K-3.5   | Backsweep Knife                                                | 1    |
| 2        | 274-MB-3    | Backsweep knife shank adapter for 87 degree edge on applicator | 1    |
| 3        | 450-1063A1  | Backsweep Knife 3/8" OD Placement Tube                         | 1    |

## **General Instructions:**

- 1. Bolt knife, shank adapter, and placement tube as illustrated (left) using the included carriage bolt, flat washer and nut.
- 2. Wrench tighten nut with placement tube tight to the top of the backsweep knife.
- 3. Using the existing bolts on the implement that attach the shank (works with any 87° shank), bolt backsweep knife assembly to the implement as illustrated (right).