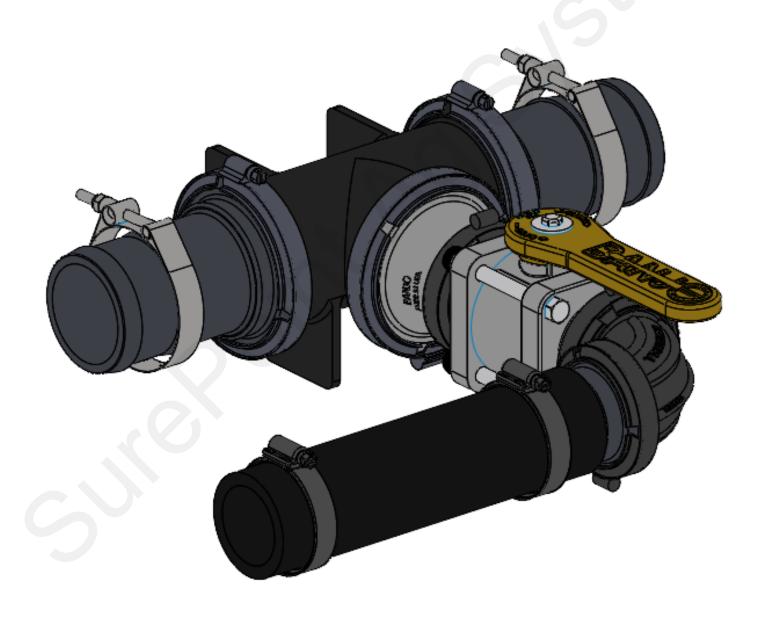

## Plumbing Discharge Kit Installation Instructions

Kit Number: 520-00-103800

**Kit Description:** 

3" Fill Line to 2" Tie In Kit for PumpRight

#### Step by Step Instructions

- 1. Assemble Discharge Kit as shown on previous page. (Item 5, 90° coupling is optional depending on implement.)
- 2. Cut 3" fill line and insert the two hose barbs of the discharge kit into fill line. Tighten with hose clamps provided.
- 3. Included 3/4" and 1-1/4" plugs can be used as necessary to plug unused fill/discharge bung on tank.
- 4. Route provided 2" hose to PumpRight System. Tighten with hose clamps provided.