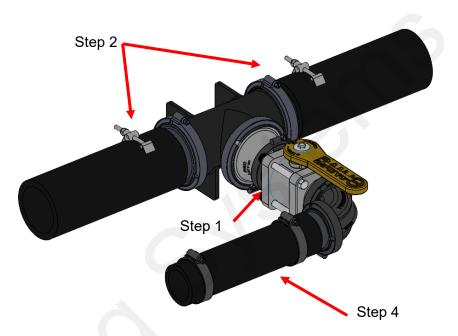

#### Step by Step Instructions

- 1. Assemble Discharge Kit as shown on previous page. (Item 5, 90° coupling is optional depending on implement.)
- 2. Cut 3" fill line and insert the two hose barbs of the discharge kit into fill line. Tighten with hose clamps provided.
- 3. Included 3/4" and 1-1/4" plugs can be used as necessary to plug unused fill/discharge bung on tank.
- 4. Route provided 2" hose to PumpRight System. Tighten with hose clamps provided.

NOTE: Splice into the fill line where it will be convenient to close the valve while filling the tank.

Revised: 11/15/2022