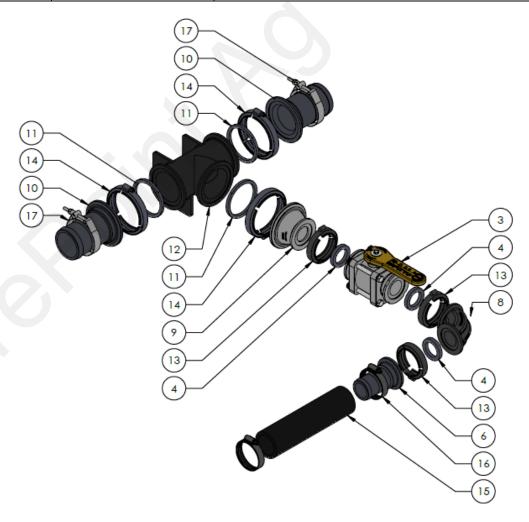

#### Parts List and Exploded View

| ITEM NO. | PART NUMBER   | DESCRIPTION                                  | QTY. |
|----------|---------------|----------------------------------------------|------|
| 1        | 100-075PLUG   | 3/4" Pipe Plug                               | 1    |
| 2        | 100-125PLUG   | 1-1/4" Pipe Plug                             | 1    |
| 3        | 102-200MVCF   | 2" Manifold Standard Port Poly Valve         | 1    |
| 4        | 105-150G      | 1 1/2" EPDM Manifold Gasket for 200 Series   | 3    |
| 5        | 105-200150BRB | 2" Manifold x 1-1/2" HB                      | 1    |
| 6        | 105-200BRB    | 2" Manifold x 2" HB                          | 1    |
| 7        | 105-200MPT    | 2" Manifold x 2" MPT                         | 1    |
| 8        | 105-200SWP90  | 2" Manifold Sweep - 90 Degree                | 1    |
| 9        | 105-300200CPG | 3" Manifold x 2" Manifold - Reducer Coupling | 1    |
| 10       | 105-300BRB    | 3" Flange x 3" HB                            | 2    |
| 11       | 105-300G      | 3" EPDM Manifold Gasket                      | 3    |
| 12       | 105-300TEE    | 3" Flanged Tee                               | 1    |
| 13       | 105-FC200     | 2" Manifold Clamp                            | 3    |
| 14       | 105-FC300     | 3" Manifold Clamp                            | 3    |
| 15       | 280-200-ENF   | 2" Enforcer Fertilizer Solution Hose         | 1    |
| 16       | 350-PS288     | Pressure Seal HD Clamp, Size 288 - 2.125" -  | 2    |
| 17       | 350-TC343     | T-Bolt Hose Clamp - 3.43 - 3.75" Diameter    | 2    |