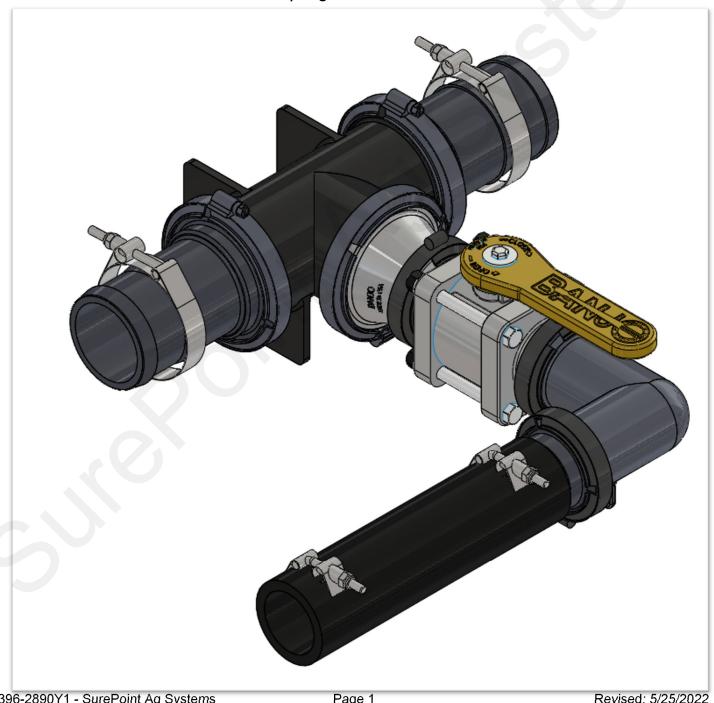

### Plumbing Discharge Kit Installation Instructions

Kit Number: 520-00-103800

**Kit Description:** 3" Fill Line to 2" Tie In Kit for PumpRight

#### Step by Step Instructions

- 1. Assemble Discharge Kit as shown on previous page. (Item 5, 90° coupling is optional depending on implement.)
- 2. Cut 3" fill line and insert the two hose barbs of the discharge kit into fill line. Tighten with hose clamps provided.
- 3. Included 3/4" and 1-1/4" plugs can be used as necessary to plug unused fill/discharge bung on tank.
- 4. Route provided 2" hose to PumpRight System. Tighten with hose clamps provided.