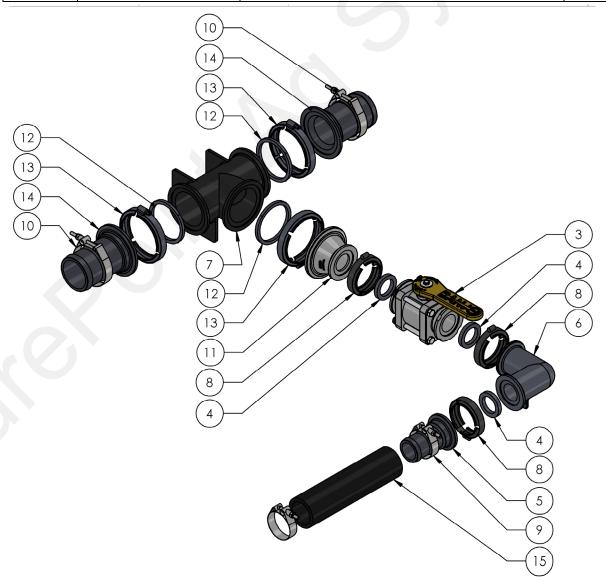

## Parts List and Exploded View

| ITEM NO. | PART NUMBER   | DESCRIPTION                                  | QTY. |
|----------|---------------|----------------------------------------------|------|
| 1        | 100-075PLUG   | 3/4" Pipe Plug                               | 1    |
| 2        | 100-125PLUG   | 1-1/4" Pipe Plug                             | 1    |
| 3        | 102-200MVCF   | 2" Manifold Standard Port Poly Valve         | 1    |
| 4        | 105-150G      | 1 1/2" EPDM Manifold Gasket for 200 Series   | 3    |
| 5        | 105-200CPG90  | 2" Manifold Coupling - 90 Degree (Optional)  | 1    |
| 6        | 105-300TEE    | 3" Flanged Tee                               | 1    |
| 7        | 105-FC200     | 2" Manifold Clamp                            | 3    |
| 8        | 105-200BRB    | 2" Manifold x 2" HB                          | 1    |
| 9        | 350-TC231     | T-Bolt Hose Clamp - 2.31 - 2.62" Diameter    | 2    |
| 10       | 350-TC343     | T-Bolt Hose Clamp - 3.43 - 3.75" Diameter    | 2    |
| 11       | 105-300200CPG | 3" Manifold x 2" Manifold - Reducer Coupling | 1    |
| 12       | 105-300G      | 3" EPDM Manifold Gasket                      | 3    |
| 13       | 105-FC300     | 3" Manifold Clamp                            | 3    |
| 14       | 105-300BRB    | 3" Flange x 3" HB                            | 2    |
| 15       | 280-200-ENF   | 2" Enforcer Fertilizer Solution Hose         | 1    |