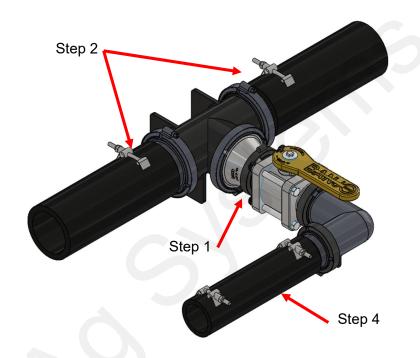

#### Step by Step Instructions

- 1. Assemble Discharge Kit as shown on previous page. (Item 5, 90° coupling is optional depending on implement.)
- 2. Cut 3" fill line and insert the two hose barbs of the discharge kit into fill line. Tighten with hose clamps provided.
- 3. Included 3/4" and 1-1/4" plugs can be used as necessary to plug unused fill/discharge bung on tank.
- 4. Route provided 2" hose to PumpRight System. Tighten with hose clamps provided.

NOTE: Splice into the fill line where it will be convenient to close the valve while filling the tank.

Revised: 5/25/2022