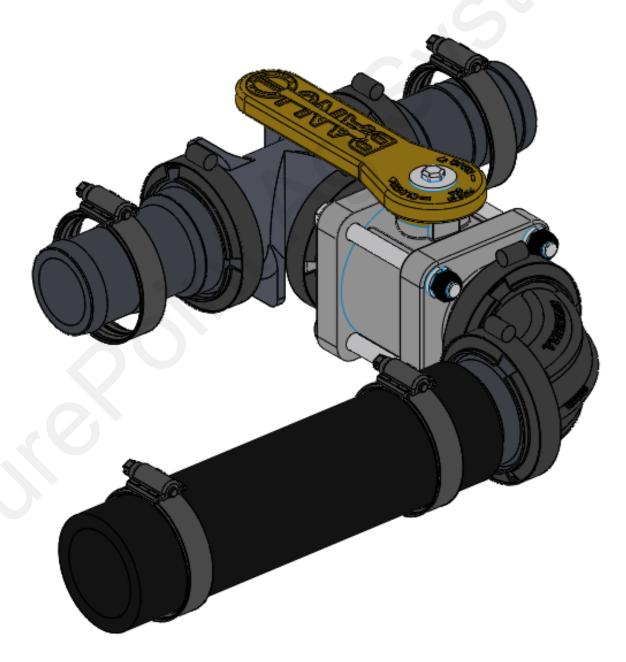

## Plumbing Discharge Kit Installation Instructions

Kit Number: 520-00-103700

**Kit Description:** 

2" Fill Line to 2" Tie In Kit for D160 and D250 PumpRight

Revised: 9/13/2023

## Step by Step Instructions

- 1. Assemble Discharge Kit as shown on previous page. (Item 7, 90° sweep is optional depending on implement.)
- 2. Cut 2" fill line and insert the two hose barbs of the discharge kit into fill line. Tighten with hose clamps provided.
- 3. Included 3/4" and 1-1/4" plugs can be used as necessary to plug unused fill/ discharge bung on tank.
- 4. Route provided 2" hose to D160 or D250 PumpRight System. Tighten with hose clamps provided.