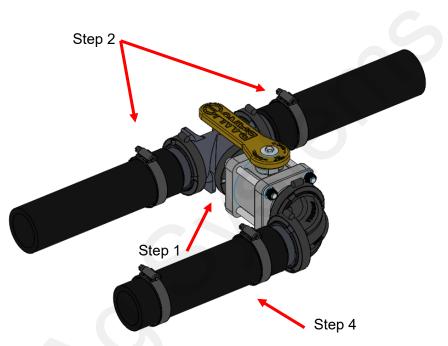

## Step by Step Instructions

- 1. Assemble Discharge Kit as shown on previous page. (Item 7, 90° sweep is optional depending on implement.)
- 2. Cut 2" fill line and insert the two hose barbs of the discharge kit into fill line. Tighten with hose clamps provided.
- 3. Included 3/4" and 1-1/4" plugs can be used as necessary to plug unused fill/ discharge bung on tank.
- 4. Route provided 2" hose to D160 or D250 PumpRight System. Tighten with hose clamps provided.