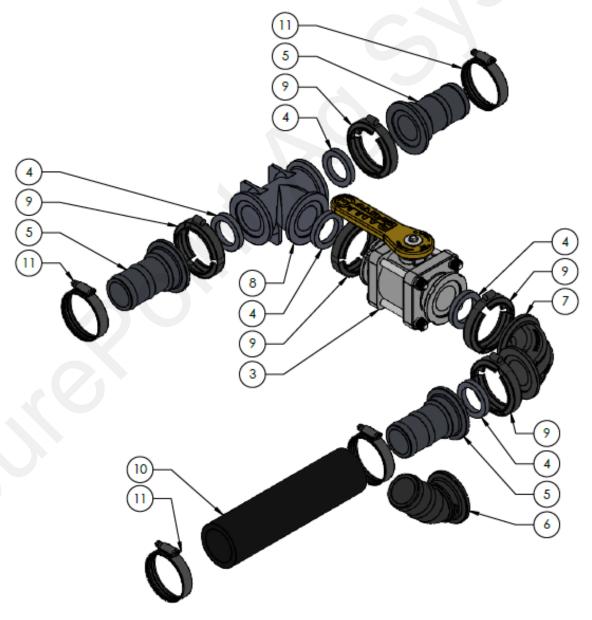

## Parts List and Exploded View

| ITEM NO. | PART NUMBER  | DESCRIPTION                                                        | QTY. |
|----------|--------------|--------------------------------------------------------------------|------|
| 1        | 100-075PLUG  | 3/4" Pipe Plug                                                     | 1    |
| 2        | 100-125PLUG  | 1-1/4" Pipe Plug                                                   | 1    |
| 3        | 102-200MVCF  | 2" Manifold Standard Port Poly Valve                               | 1    |
| 4        | 105-150G     | 1 1/2" EPDM Manifold Gasket for 200 Series                         | 5    |
| 5        | 105-200BRB   | 2" Manifold x 2" HB                                                | 3    |
| 6        | 105-200BRB45 | 2" Manifold x 2" HB - 45 Degree                                    | 1    |
| 7        | 105-200SWP90 | 2" Manifold Sweep - 90 Degree (Optional)                           | 1    |
| 8        | 105-200TEE   | 2" Manifold Tee Fitting                                            | 1    |
| 9        | 105-FC200    | 2" Manifold Clamp                                                  | 5    |
| 10       | 280-150-ENF  | 2" Enforcer Fertilizer Solution Hose                               | 3    |
| 11       | 350-PS288    | Pressure Seal HD Clamp, Size 288 - 2.125" - 2.625" (2" ENF or WBS) | 4    |