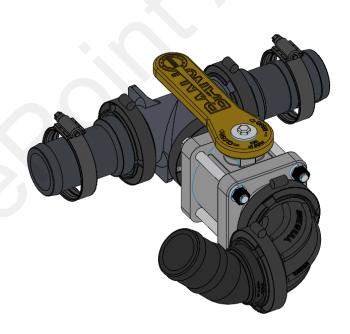

NOTE: Splice into the fill line where it will be convenient to close the valve while filling the tank.

Shown with 200BRB45.

Revised: 9/13/2023