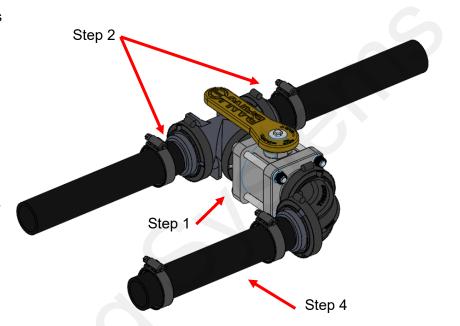

## Step by Step Instructions

- 1. Assemble Discharge Kit as shown on previous page. (Item 7, 90° coupling is optional depending on implement.)
- 2. Using the correct size hose barbs for your fill kit, cut 2" or 1-1/2" fill line and insert the two hose barbs of the discharge kit into fill line. Tighten with hose clamps provided.
- 3. Included 3/4" and 1-1/4" plugs can be used as necessary to plug unused fill/discharge bung on tank.
- 4. Route provided 1-1/2" hose to PR17 or PR30 PumpRight systems. Tighten with hose clamps provided.