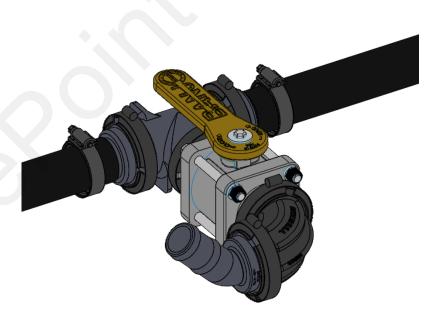

## Step by Step Instructions

- 1. Assemble Discharge Kit as shown on previous page. (Item 7, 90° coupling is optional depending on implement.)
- 2. Using the correct size hose barbs for your fill kit, cut 2" or 1-1/2" fill line and insert the two hose barbs of the discharge kit into fill line. Tighten with hose clamps provided.
- 3. Included 3/4" and 1-1/4" plugs can be used as necessary to plug unused fill/discharge bung on tank.
- 4. Route provided 1-1/2" hose to PR17 or PR30 PumpRight systems. Tighten with hose clamps provided.

NOTE: Splice into the fill line where it will be convenient to close the valve while filling the tank.

Revised: 10/04/2023

Shown with 200150BRB45, included in kit