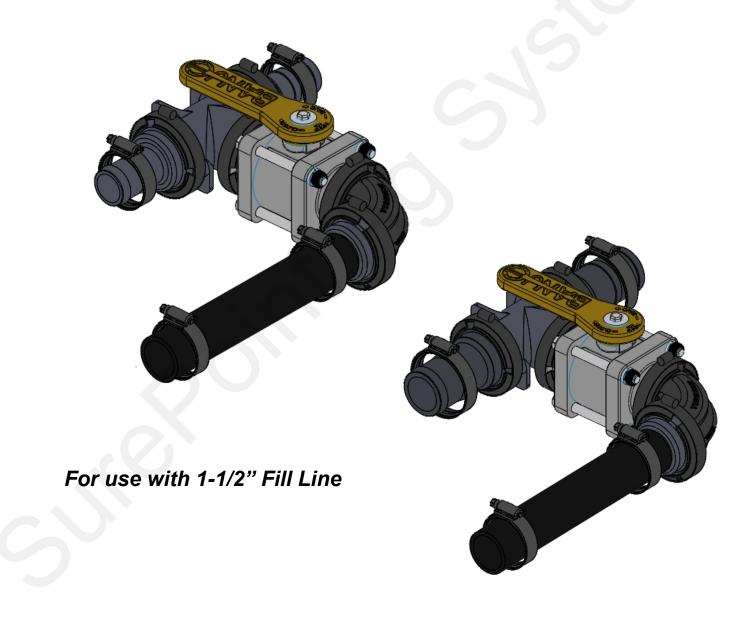

## Installation Instructions

Kit Number: 520-00-103600

**Kit Description:** 

2" or 1-1/2" Fill Line to 1-1/2" Tie In Kit for PR17 and PR30 PumpRight

For use with 2" Fill Line

Revised: 10/04/2023