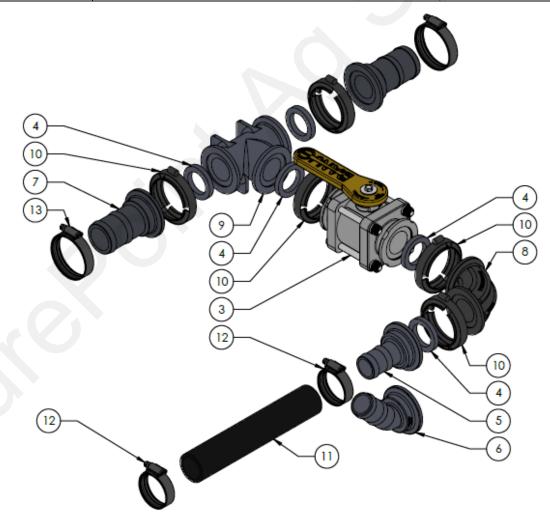

## Parts List and Exploded View

| ITEM<br>NO. | PART NUMBER     | DESCRIPTION                                                                            | QTY. |
|-------------|-----------------|----------------------------------------------------------------------------------------|------|
| 1           | 100-075PLUG     | 3/4" Pipe Plug                                                                         | 1    |
| 2           | 100-125PLUG     | 1-1/4" Pipe Plug                                                                       | 1    |
| 3           | 102-200MVCF     | 2" Manifold Standard Port Poly Valve                                                   | 1    |
| 4           | 105-150G        | 1 1/2" EPDM Manifold Gasket for 200 Series                                             | 5    |
| 5           | 105-200150BRB   | 2" Manifold x 1-1/2" HB                                                                | 1    |
| 6           | 105-200150BRB45 | 2" Manifold x 1-1/2" HB - 45 Degree                                                    | 1    |
| 7           | 105-200BRB      | 2" Manifold x 2" HB                                                                    | 2    |
| 8           | 105-200SWP90    | 2" Manifold Sweep - 90 Degree (Optional)                                               | 1    |
| 9           | 105-200TEE      | 2" Manifold Tee Fitting                                                                | 1    |
| 10          | 105-FC200       | 2" Manifold Clamp                                                                      | 5    |
| 11          | 280-150-ENF     | 1-1/2" Enforcer Fertilizer Solution Hose                                               | 15'  |
| 12          |                 | Pressure Seal HD Clamp, Size 238 - 1.625" - 2.125" (1-1/4" - 1-1/2" ENF, WBS or AG200) | 2    |
| 13          | 350-PS288       | Pressure Seal HD Clamp, Size 288 - 2.125" - 2.625" (2" ENF or WBS hose)                | 2    |