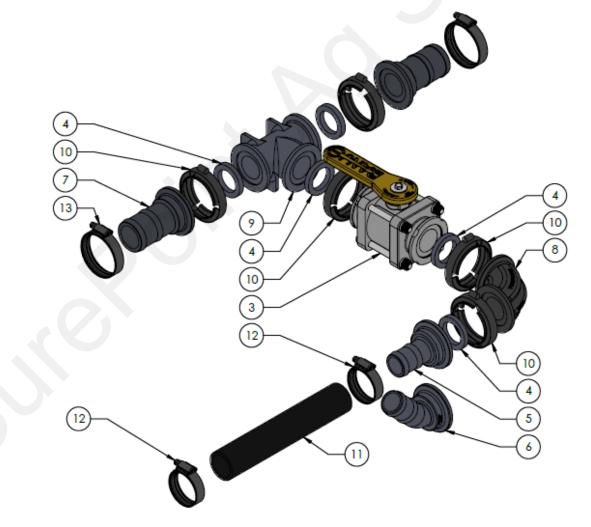

## Parts List and Exploded View

| ITEM<br>NO. | PART NUMBER     | DESCRIPTION                                                                               | QTY. |
|-------------|-----------------|-------------------------------------------------------------------------------------------|------|
| 1           | 100-075PLUG     | 3/4" Pipe Plug                                                                            | 1    |
| 2           | 100-125PLUG     | 1-1/4" Pipe Plug                                                                          | 1    |
| 3           | 102-200MVCF     | 2" Manifold Standard Port Poly Valve                                                      | 1    |
| 4           | 105-150G        | 1 1/2" EPDM Manifold Gasket for 200 Series                                                | 5    |
| 5           | 105-200150BRB   | 2" Manifold x 1-1/2" HB                                                                   | 1    |
| 6           | 105-200150BRB45 | 2" Manifold x 1-1/2" HB - 45 Degree                                                       | 1    |
| 7           | 105-200BRB      | 2" Manifold x 2" HB                                                                       | 2    |
| 8           | 105-200SWP90    | 2" Manifold Sweep - 90 Degree (Optional)                                                  | 1    |
| 9           | 105-200TEE      | 2" Manifold Tee Fitting                                                                   | 1    |
| 10          | 105-FC200       | 2" Manifold Clamp                                                                         | 5    |
| 11          | 280-150-ENF     | 1-1/2" Enforcer Fertilizer Solution Hose                                                  | 1    |
| 12          |                 | Pressure Seal HD Clamp, Size 238 - 1.625" - 2.125" (1-1/4" - 1-1/2" ENF,<br>WBS or AG200) | 2    |
| 13          | 350-PS288       | Pressure Seal HD Clamp, Size 288 - 2.125" - 2.625" (2" ENF or WBS hose)                   | 2    |