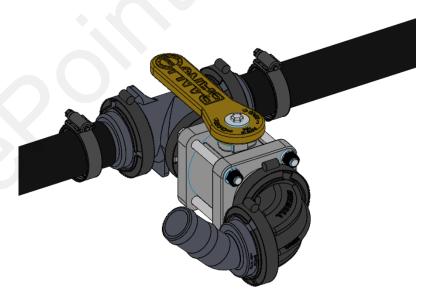

NOTE: Splice into the fill line where it will be convenient to close the valve while filling the tank.

Shown with 200150BRB45, included in kit