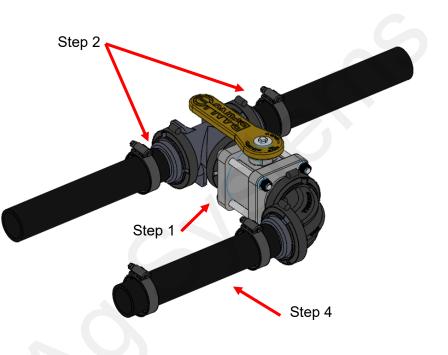

## Step by Step Instructions

- 1. Assemble Discharge Kit as shown on previous page. (Item 7, 90° coupling is optional depending on implement.)
- 2. Using the correct size hose barbs for your fill kit, cut 2" or 1-1/2" fill line and insert the two hose barbs of the discharge kit into fill line. Tighten with hose clamps provided.
- 3. Included 3/4" and 1-1/4" plugs can be used as necessary to plug unused fill/ discharge bung on tank.
- 4. Route provided 1-1/2" hose to PR17 or PR30 PumpRight systems. Tighten with hose clamps provided.