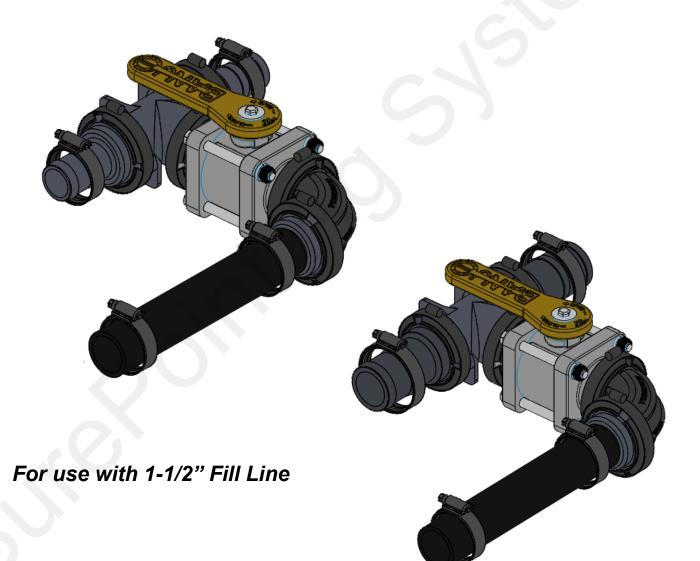

## Kit Number: 520-00-103600 Kit Description:

2" or 1-1/2" Fill Line to 1-1/2" Tie In Kit for PR17 and PR30 PumpRight

For use with 2" Fill Line