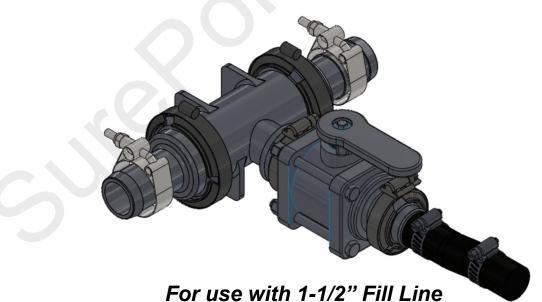

## **396-2887Y1** Plumbing Discharge Kit Installation Instructions

Kit Number: 520-00-103500 Kit Description: 2" or 1-1/2" Fill Line to 3/4" Tie In Kit for Tower

## Step by Step Instructions

- 1. Assemble Discharge Kit as shown on previous page.
- 2. Using the correct size hose barbs for your fill kit, cut 2" or 1-1/2" fill line and insert the two hose barbs of the discharge kit into fill line. Tighten with hose clamps provided.
- 3. Included 3/4" and 1-1/4" plugs can be used as necessary to plug unused fill/ discharge bung on tank.
- 4. Route provided 3/4" hose to SurePoint Ag Tower system. Tighten with hose clamps provided. (*Item 16, 90*° hose barb can also be used in this location)