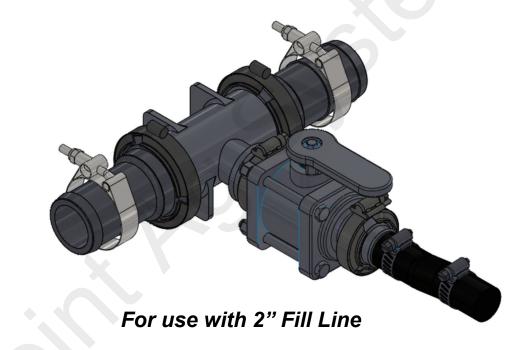

## **396-2887Y1** Plumbing Discharge Kit Installation Instructions

Kit Number: 520-00-103500 Kit Description: 2" or 1-1/2" Fill Line to 3/4" Tie In Kit for Tower

## Step by Step Instructions

- 1. Assemble Discharge Kit as shown on previous page.
- 2. Using the correct size hose barbs for your fill kit, cut 2" or 1-1/2" fill line and insert the two hose barbs of the discharge kit into fill line. Tighten with hose clamps provided.
- 3. Included 3/4" and 1-1/4" plugs can be used as necessary to plug unused fill/ discharge bung on tank.
- 4. Route provided 3/4" hose to SurePoint Ag Tower system. Tighten with hose clamps provided. (*Item 16, 90*° hose barb can also be used in this location)