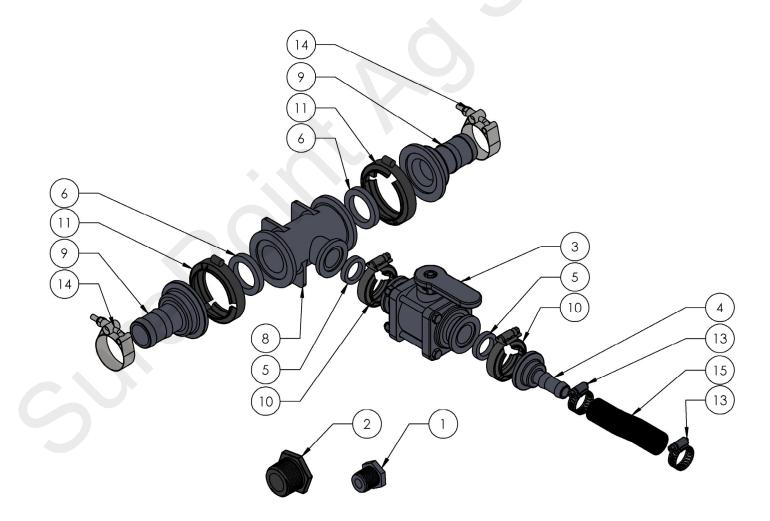

## Parts List and Exploded View

| ITEM NO. | PART NUMBER     | DESCRIPTION                                | QTY. |
|----------|-----------------|--------------------------------------------|------|
| 1        | 100-075PLUG     | 3/4" Pipe Plug                             | 1    |
| 2        | 100-125PLUG     | 1-1/4" Pipe Plug                           | 1    |
| 3        | 102-100MVCF     | 1" Manifold Standard Port Poly Valve       | 1    |
| 4        | 105-100075BRB   | 1" Manifold x 3/4" HB                      | 1    |
| 5        | 105-100G-H      | 1" EPDM Manifold Gasket                    | 2    |
| 6        | 105-150G-H      | 1 1/2" EPDM Gasket                         | 2    |
| 7        | 105-200BRB      | 2" Manifold x 2" HB                        | 2    |
| 8        | 105-200100TEE   | 2" Manifold x 1" Manifold Tee              | 1    |
| 9        | 105-200150BRB   | 2" Manifold X 1-1/2" HB                    | 2    |
| 10       | 105-FC100       | 1" Manifold Clamp                          | 2    |
| 11       | 105-FC200       | 2" Manifold Clamp                          | 2    |
| 12       | 350-TC288       | T-Bolt Hose Clamp - 2.31 - 2.62" Diameter  | 2    |
| 13       | 350-1208        | SS Hose Clamp - Size 12 - 1-1/4" Diameter  | 2    |
| 14       | 350-TC238       | T-Bolt Hose Clamp - 1.81 - 2.06" Diameter  | 2    |
| 15       | 280-075-AG200   | 3/4" AG200 Hose                            | 1    |
| 16       | 105-100075BRB90 | 1" Manifold x 3/4" HB—90 Degree (Optional) | 1    |