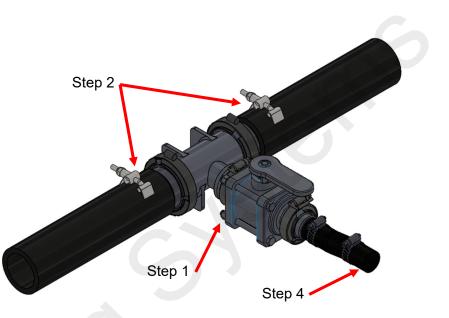

## Step by Step Instructions

- 1. Assemble Discharge Kit as shown on previous page.
- 2. Using the correct size hose barbs for your fill kit, cut 2" or 1-1/2" fill line and insert the two hose barbs of the discharge kit into fill line. Tighten with hose clamps provided.
- 3. Included 3/4" and 1-1/4" plugs can be used as necessary to plug unused fill/ discharge bung on tank.
- 4. Route provided 3/4" hose to SurePoint Ag Tower system. Tighten with hose clamps provided. (*Item 16, 90*° hose barb can also be used in this location)