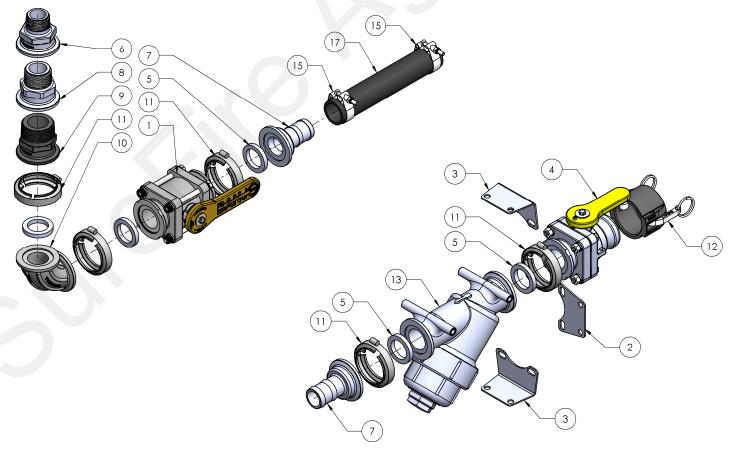

## Parts List and Exploded View

| ITEM NO. | PART NUMBER    | DESCRIPTION                                                                                | QTY. |
|----------|----------------|--------------------------------------------------------------------------------------------|------|
| 1        | 102-200MVCF    | 2" Manifold Standard Port Poly Valve                                                       | 1    |
| 2        | 102-200VBR     | 2" Mounting Bracket - Straight                                                             | 1    |
| 3        | 102-200VBR-90  | 2" Mounting Bracket - 90 Degree                                                            | 2    |
| 4        | 102-200VSFCF   | 200 Series Manifold x 2" Male Quick Coupler Standard Port Poly Valve                       | 1    |
| 5        | 105-150G-H     | 1-1/2" EPDM Manifold Gasket for 200 Series Manifold Fittings                               | 5    |
| 6        | 105-200125MPT  | 2" Manifold x 1-1/4" MPT                                                                   | 1    |
| 7        | 105-200150BRB  | 2" Manifold x 1-1/2" Hose Barb                                                             | 1    |
| 8        | 105-200150MPT  | 2" Manifold x 1-1/2" MPT                                                                   | 1    |
| 9        | 105-200MPT     | 2" Manifold x 2" MPT                                                                       | 1    |
| 10       | 105-200SWP90   | 2" Manifold Sweep—90 Degree                                                                | 1    |
| 11       | 105-FC200      | 2" Manifold Clamp                                                                          | 5    |
| 12       | 106-200CAP     | 2" Cap                                                                                     | 1    |
| 13       | 109-200MLS-20M | 2" Manifold Y Strainer - 20 Mesh w/ 5/16" bolt holes for mounting                          | 1    |
| 14       | 350-TC231      | Pressure Seal HD Clamp, Size 288 (fits 2" Enforcer and Wire Braided)                       | 2    |
| 15       | 384-1095       | Hardware Kit - 3/8" Hex Cap Bolts and 3/8" Flange Nuts (Qty: 4)                            | 1    |
| 16       | 384-1004       | Hardware Kit - Qty 6 Size 12 x 1-1/4" Self Drilling Screws with Qty 4 5/16" Fender Washers | 1    |
| 17       | 280-200-ENF    | 2" Enforcer Fertilizer Solution Hose                                                       | 1    |

## Step by Step Instructions

- 1. Thread 2", 1-1/2" or 1-1/4" Manifold x MPT fitting into tank opening.
- 2. Assemble tank valve manifold fittings as shown.
- 3. Remove nuts on Poly Valve (Item 4) as required to fasten mounting brackets (Item 2 or Item 3) to valve and replace nuts, tighten. (Often, only one bracket is used to mount the fill valve. Straight and 90° bracket are shown to illustrate both options.)
- 4. Using hardware kits (Item 15, 16) fasten poly valve and mounting brackets to implement.
- 5. Assemble fill kit strainer assembly as shown.
- Route 2" hose (Item 17) from strainer assembly hose barb (Item 7) to tank opening hose barb (Item 7) and tighten using two hose clamps (Item 15).