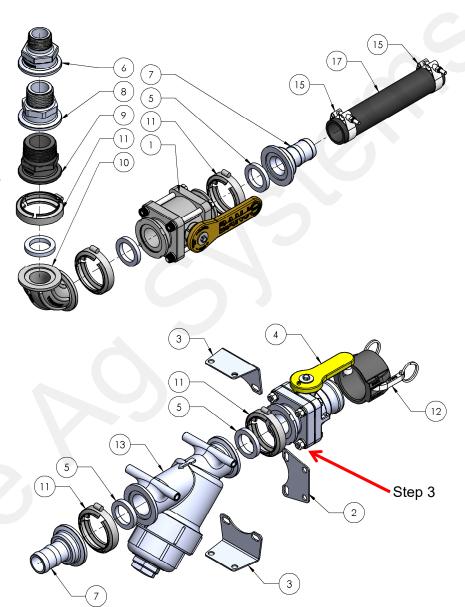

## Parts List and Exploded View

| ITEM NO. | PART NUMBER    | DESCRIPTION                                                                                | QTY. |
|----------|----------------|--------------------------------------------------------------------------------------------|------|
| 1        | 102-200MVCF    | 2" Manifold Standard Port Poly Valve                                                       | 1    |
| 2        | 102-200VBR     | 2" Mounting Bracket - Straight                                                             | 1    |
| 3        | 102-200VBR-90  | 2" Mounting Bracket - 90 Degree                                                            | 2    |
| 4        | 102-200VSFCF   | 200 Series Manifold x 2" Male Quick Coupler Standard Port Poly Valve                       | 1    |
| 5        | 105-150G-H     | 1-1/2" EPDM Manifold Gasket for 200 Series Manifold Fittings                               | 5    |
| 6        | 105-200125MPT  | 2" Manifold x 1-1/4" MPT                                                                   | 1    |
| 7        | 105-200150BRB  | 2" Manifold x 1-1/2" Hose Barb                                                             | 1    |
| 8        | 105-200150MPT  | 2" Manifold x 1-1/2" MPT                                                                   | 1    |
| 9        | 105-200MPT     | 2" Manifold x 2" MPT                                                                       | 1    |
| 10       | 105-200SWP90   | 2" Manifold Sweep—90 Degree                                                                | 1    |
| 11       | 105-FC200      | 2" Manifold Clamp                                                                          | 5    |
| 12       | 106-200CAP     | 2" Cap                                                                                     | 1    |
| 13       | 109-200MLS-20M | 2" Manifold Y Strainer - 20 Mesh w/ 5/16" bolt holes for mounting                          | 1    |
| 14       | 350-TC231      | Pressure Seal HD Clamp, Size 288 (fits 2" Enforcer and Wire Braided)                       | 2    |
| 15       | 384-1095       | Hardware Kit - 3/8" Hex Cap Bolts and 3/8" Flange Nuts (Qty: 4)                            | 1    |
| 16       | 384-1004       | Hardware Kit - Qty 6 Size 12 x 1-1/4" Self Drilling Screws with Qty 4 5/16" Fender Washers | 1    |
| 17       | 280-200-ENF    | 2" Enforcer Fertilizer Solution Hose                                                       | 1    |

## Step by Step Instructions

- 1. Thread 2", 1-1/2" or 1-1/4" Manifold x MPT fitting into tank opening.
- 2. Assemble tank valve manifold fittings as shown.
- 3. Remove nuts on Poly Valve (Item 4) as required to fasten mounting brackets (Item 2 or Item 3) to valve and replace nuts, tighten. (Often, only one bracket is used to mount the fill valve. Straight and 90° bracket are shown to illustrate both options.)
- 4. Using hardware kits (Item 15, 16) fasten poly valve and mounting brackets to implement.
- 5. Assemble fill kit strainer assembly as shown.
- Route 2" hose (Item 17) from strainer assembly hose barb (Item 7) to tank opening hose barb (Item 7) and tighten using two hose clamps (Item 15).