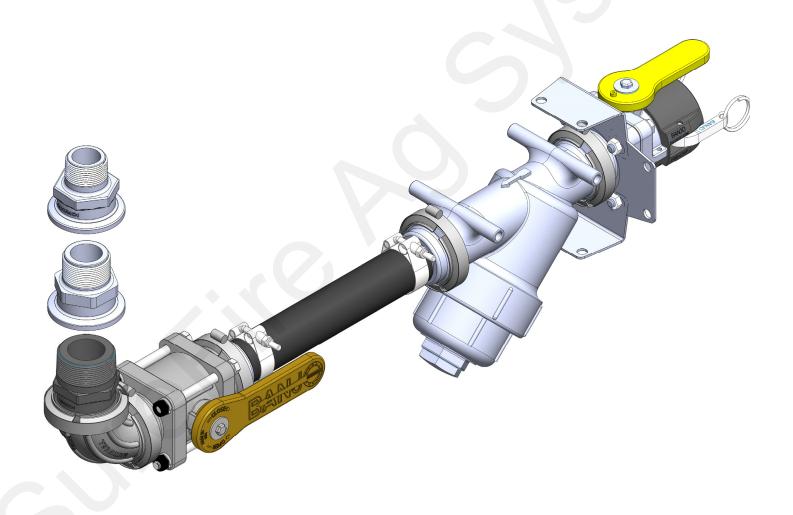

## Parts List and Exploded View

| ITEM NO. | PART NUMBER    | DESCRIPTION                                                                                | QTY. |
|----------|----------------|--------------------------------------------------------------------------------------------|------|
| 1        | 102-200MVCF    | 2" Manifold Standard Port Poly Valve                                                       | 1    |
| 2        | 102-200VBR     | 2" Mounting Bracket - Straight                                                             | 1    |
| 3        | 102-200VBR-90  | 2" Mounting Bracket - 90 Degree                                                            | 2    |
| 4        | 102-200VSFCF   | 200 Series Manifold x 2" Male Quick Coupler Standard Port Poly Valve                       | 1    |
| 5        | 105-150G-H     | 1-1/2" EPDM Manifold Gasket for 200 Series Manifold Fittings                               | 5    |
| 6        | 105-200125MPT  | 2" Manifold x 1-1/4" MPT                                                                   | 1    |
| 7        | 105-200150BRB  | 2" Manifold x 1-1/2" Hose Barb                                                             | 1    |
| 8        | 105-200150MPT  | 2" Manifold x 1-1/2" MPT                                                                   | 1    |
| 9        | 105-200MPT     | 2" Manifold x 2" MPT                                                                       | 1    |
| 10       | 105-200SWP90   | 2" Manifold Sweep—90 Degree                                                                | 1    |
| 11       | 105-FC200      | 2" Manifold Clamp                                                                          | 5    |
| 12       | 106-200CAP     | 2" Cap                                                                                     | 1    |
| 13       | 109-200MLS-20M | 2" Manifold Y Strainer - 20 Mesh w/ 5/16" bolt holes for mounting                          | 1    |
| 14       | 350-TC231      | Pressure Seal HD Clamp, Size 288 (fits 2" Enforcer and Wire Braided)                       | 2    |
| 15       | 384-1095       | Hardware Kit - 3/8" Hex Cap Bolts and 3/8" Flange Nuts (Qty: 4)                            | 1    |
| 16       | 384-1004       | Hardware Kit - Qty 6 Size 12 x 1-1/4" Self Drilling Screws with Qty 4 5/16" Fender Washers | 1    |
| 17       | 280-200-ENF    | 2" Enforcer Fertilizer Solution Hose                                                       | 1    |

## Step by Step Instructions

- 1. Thread 2", 1-1/2" or 1-1/4" Manifold x MPT fitting into tank opening.
- 2. Assemble tank valve manifold fittings as shown.
- 3. Remove nuts on Poly Valve (Item 4) as required to fasten mounting brackets (Item 2 or Item 3) to valve and replace nuts, tighten. (Often, only one bracket is used to mount the fill valve. Straight and 90° bracket are shown to illustrate both options.)
- 4. Using hardware kits (Item 15, 16) fasten poly valve and mounting brackets to implement.
- 5. Assemble fill kit strainer assembly as shown.
- Route 2" hose (Item 17) from strainer assembly hose barb (Item 7) to tank opening hose barb (Item 7) and tighten using two hose clamps (Item 15).