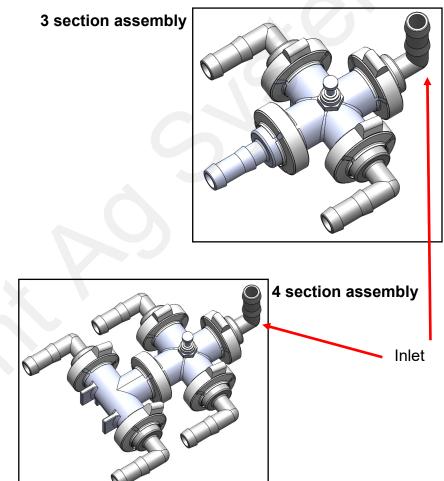

## **General Instructions:**

- 1. Feed into the cross with a HB 90 (either 3/4" or 1")
- 2. Assemble manifold parts as shown for either a 3 or 4 section assembly using 3/4" outlets to each section.
- 3. Center QC fitting may be left plugged, used to feed 1/4" tubing to pressure gauge, or removed to install a pressure transducer.