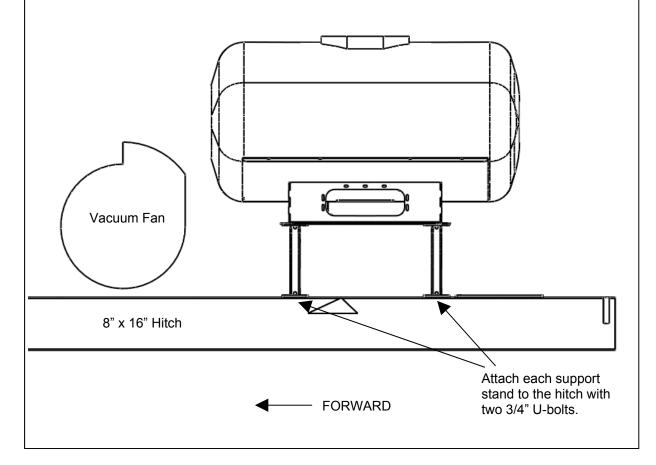

## CaselH 60 foot (24R30) Front Fold Planters 400 Gallon Hitch Mount Tank Instructions

Planter Manufacturer:

This tank kit allows a 400 gallon elliptical to be placed on the planter hitch. Use two 420-2020A1 support stand brackets and a standard 400 gallon elliptical cradle. The rear bracket bolts on the hitch in front of the wing fold cylinder mount. The front bracket will sit forward in front of another plate welded to the hitch. The limit on forward movement of the tank is the vacuum fan must fold in front of the tank.

\*\*The 500 gallon tank for this planter has a special rear bracket (421-2059A1) that sits on top of the wing fold cylinder mount. The 400 gallon tank can sit just forward of this location and only requires two identical support stands.