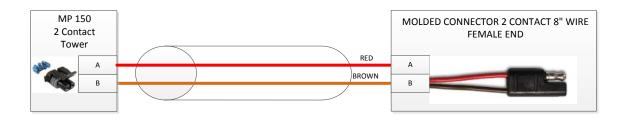

## 379-00-1010

## PWM to Raven Servo - 2-Pin MP 150 Tower to Raven Servo Length: 8"

| Surefire Electronics | Project:                                                                                                                                                 | 379-00-1010                                            | Drawn By:     | Brady Gragg |
|----------------------|----------------------------------------------------------------------------------------------------------------------------------------------------------|--------------------------------------------------------|---------------|-------------|
|                      | Filename:                                                                                                                                                | PWM to Raven Servo - 2-Pin MP 150 Tower to Raven Servo | Date:         | 2/18/2014   |
|                      | Copyright 2014 SureFire Electronics LLC, Reproduction or other use of drawing without express written permission from SureFire Electronics is forbidden. |                                                        | Page of Pages | 1 of 1      |