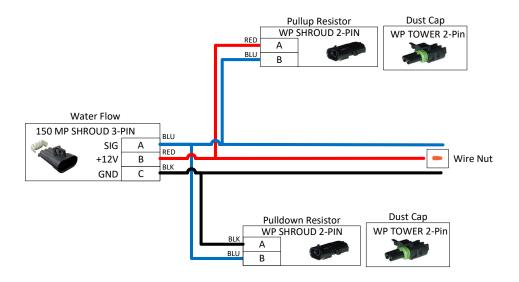

# Marksman Pullup\_Pulldown Flow Adapter

Wire 18AWG unless otherwise specified

This harness can be set to pull the signal wire up to 12V or down to GND through the included resistors. The meter type must be determined before the user can wire up and use this harness. Consult Instruction Sheet 396-3723Y1 for configurations.