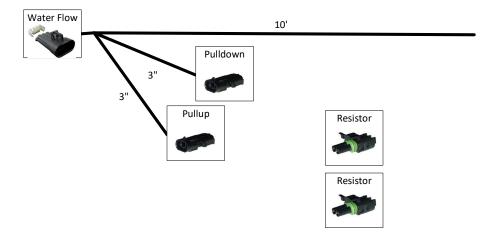

# Marksman Pullup\_Pulldown Flow Adapter

Wire 18AWG unless otherwise specified

This harness can be set to pull the signal wire up to 12V or down to GND through the included resistors. The meter type must be determined before the user can wire up and use this harness. Consult Instruction Sheet 396-3723Y1 for configurations.