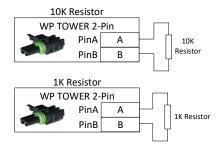

# Marksman Pullup\_Pulldown Flow Adapter

Wire 18AWG unless otherwise specified

This harness can be set to pull the signal wire up to 12V or down to GND through the included resistors. The meter type must be determined before the user can wire up and use this harness. Consult Instruction Sheet 396-3723Y1 for configurations.