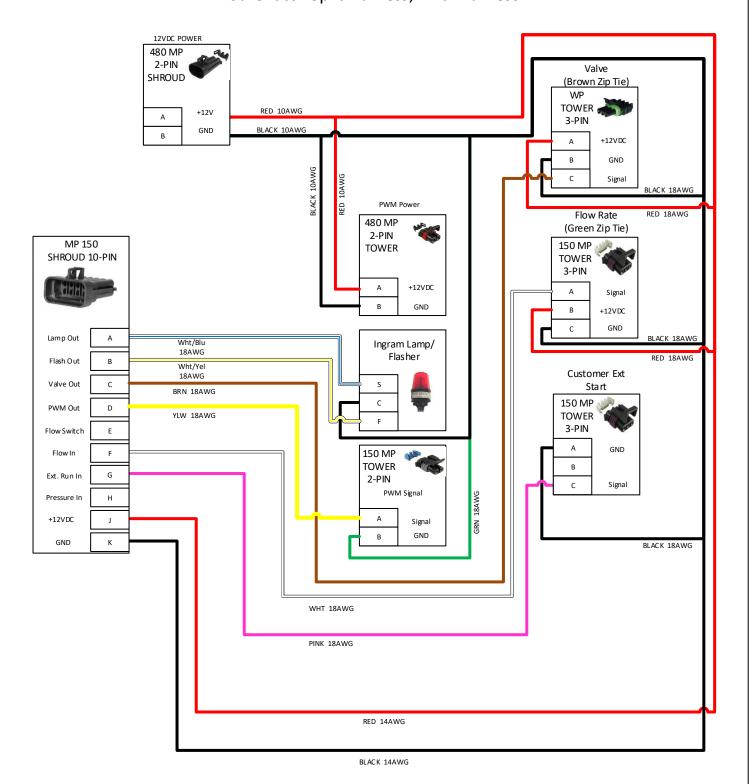

## 208-02-2215Y1 SureBatch Split Harness, Final Harness

| Part No: |  |
|----------|--|

Ag Systems

| Part No:                                                                                                                                          | 208-02-2215Y1                         | Drawn By:          |                        |   | Albert E. Popp |      |  |  |  |
|---------------------------------------------------------------------------------------------------------------------------------------------------|---------------------------------------|--------------------|------------------------|---|----------------|------|--|--|--|
| Description:                                                                                                                                      | Sure Batch Split Hamess, Final Hamess | Last Edit<br>Date: | 8/3/2018<br>1:58:39 PM |   | Revi           | sion |  |  |  |
| Copyright 2016 SureFire Ag Systems, Reproduction or other use of drawing without express written permission from SureFire Ag Systems is forbidden |                                       | Page of            |                        | 1 | of             | 2    |  |  |  |

## 208-02-2215Y1 SureBatch Split Harness, Final Harness