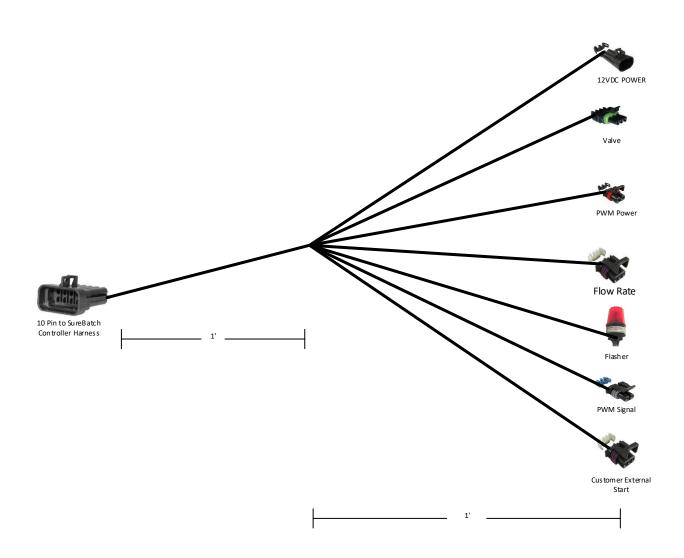

## **REVISIONS**

A-01 Original Drawing

| Surefire   |  |
|------------|--|
| Ag Systems |  |

| Part No:                                                                                                                                          | 208-02-2215Y1                         | Drawr              | Drawn By:              |  | Albert E. Popp |    |   |  |
|---------------------------------------------------------------------------------------------------------------------------------------------------|---------------------------------------|--------------------|------------------------|--|----------------|----|---|--|
| Description:                                                                                                                                      | Sure Batch Split Hamess, Final Hamess | Last Edit<br>Date: | 8/3/2018<br>1:58:39 PM |  | Revisi         | on |   |  |
| Copyright 2016 SureFire Ag Systems, Reproduction or other use of drawing without express written permission from SureFire Ag Systems is forbidden |                                       | Page of Pages      |                        |  | 2              | of | 2 |  |