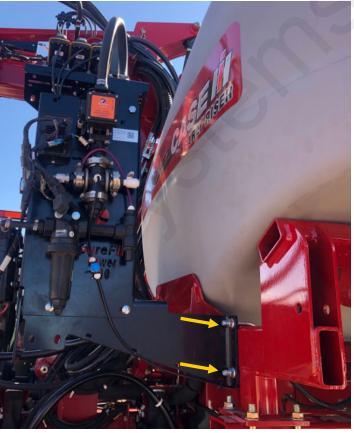

#### Step by Step Instructions

Revised: 4/28/2022

- 1. Fasten the 457-4124Y1 to either side of Bulk-Fill Hopper using the supplied 1/2" Square Bend U-bolts (380-1037) as shown in pictures above. Tighten nuts.
- 2. See mounting options on next page for PumpRight, Tower, LiquiShift and Section Valves.
- 3. USE CAUTION when folding implement into transport mode to verify that newly installed SureFire Ag Components do not interfere with Implement.