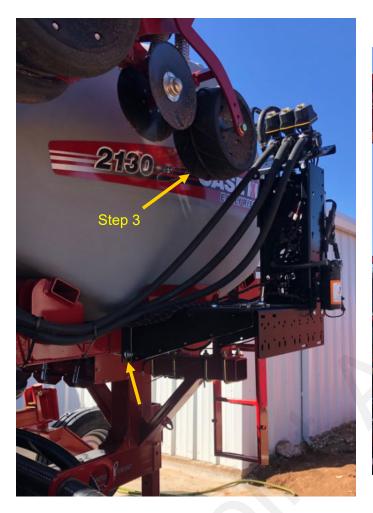

#### Step by Step Instructions

Revised: 4/28/2022

- 1. Fasten the 457-4124Y1 to either side of Bulk-Fill Hopper using the supplied 1/2" Square Bend U-bolts (380-1037) as shown in pictures above. Tighten nuts.
- 2. See mounting options on next page for PumpRight, Tower, LiquiShift and Section Valves.
- 3. USE CAUTION when folding implement into transport mode to verify that newly installed SureFire Ag Components do not interfere with Implement.