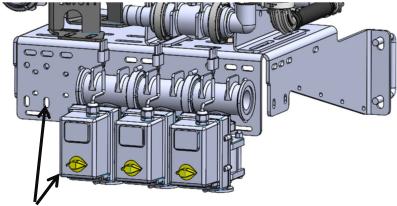

# SureFire AG Component Mounting PR Pump, Liquishift and Section Valves

1. Up to eight (8) KZ TX2 Section Valves may be mounted to the side of the pump support bracket using the smaller bolt holes in the center as illustrated

Revised: 4/28/2022

2.Up to five (5) Banjo Section Valves may be u-bolted to the side of the pump support bracket using the larger bolt hole and slotted hole in the center as illustrated below.