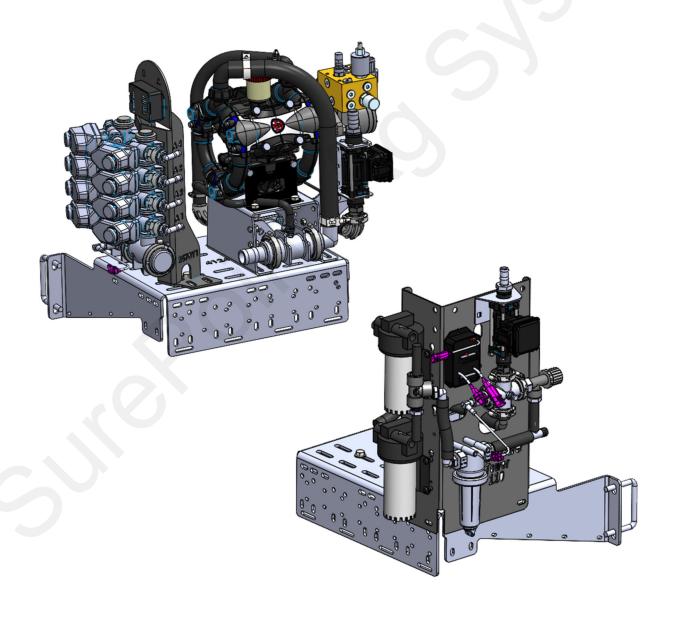

# SureFire AG Component Mounting PR Pump, Liquishift and Section Valves

1. Up to eight (8) KZ TX2 Section Valves may be mounted to the side of the pump support bracket using the smaller bolt holes in the center as illustrated

Revised: 4/28/2022

2.Up to five (5) Banjo Section Valves may be u-bolted to the side of the pump support bracket using the larger bolt hole and slotted hole in the center as illustrated below.

### SureFire AG Component Mounting Tower Systems

The Tower can be mounted on the pump mount bracket in two different locations as shown below. Mounting hardware supplied with Tower.

Revised: 4/28/2022