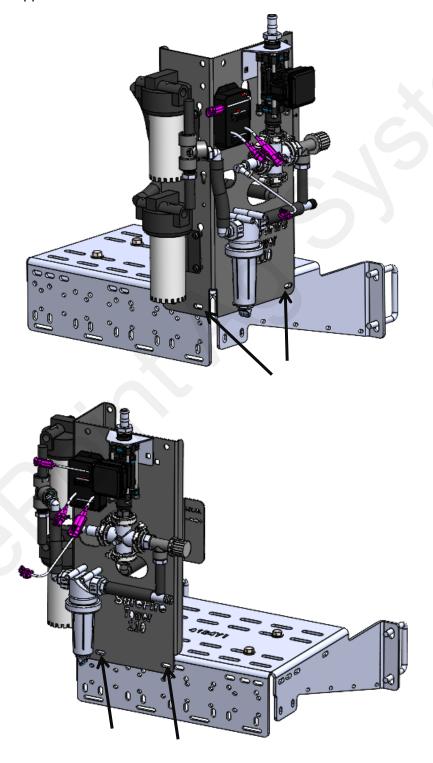

### SureFire AG Component Mounting Tower Systems

The Tower can be mounted on the pump mount bracket in two different locations as shown below. Mounting hardware supplied with Tower.

Revised: 4/28/2022