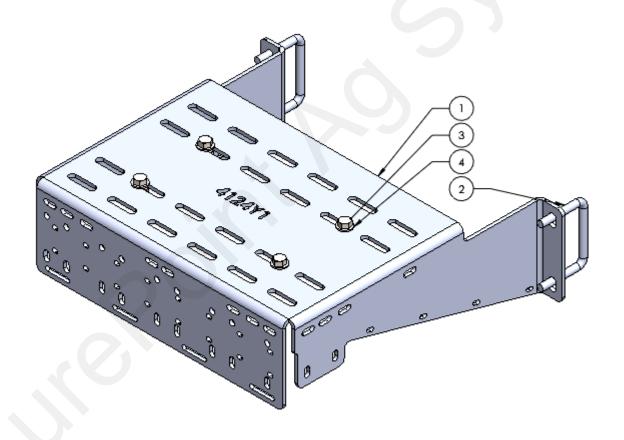

#### Parts List

Kit Number: 515-03-201230

| ITEM NO. | PART NUMBER  | DESCRIPTION                                                                                                         | QTY. |
|----------|--------------|---------------------------------------------------------------------------------------------------------------------|------|
| 1        | 457-4124Y1   | Case 2130 Stack Fold Planter w/ Single Bulk Fill Hopper - PumpRight, Tower, LiquiShift, Section Valve Mount Bracket | 1    |
| 2        | 380-1037     | 1/2" U-bolt Kit - Fits 4" x 2" tube (4" opening) includes flange nuts                                               | 2    |
| 3        | 300-080108-5 | 1/2" x 1-1/2" Hex Head Bolt-G5                                                                                      | 4    |
| 4        | 330-08       | 1/2" Flat Washer                                                                                                    | 4    |
| 5        | 323-08       | 1/2" Flange Nut                                                                                                     | 4    |