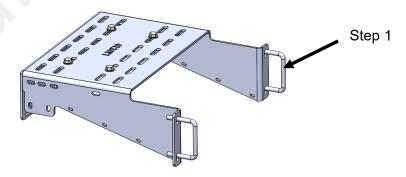

#### Step by Step Instructions

Revised: 4/28/2022

- 1. Fasten the 457-4124Y1 to either side of Bulk-Fill Hopper using the supplied 1/2" Square Bend U-bolts (380-1037) as shown in pictures above. Tighten nuts.
- 2. See mounting options on next page for PumpRight, Tower, LiquiShift and Section Valves.
- 3. USE CAUTION when folding implement into transport mode to verify that newly installed SureFire Ag Components do not interfere with Implement.