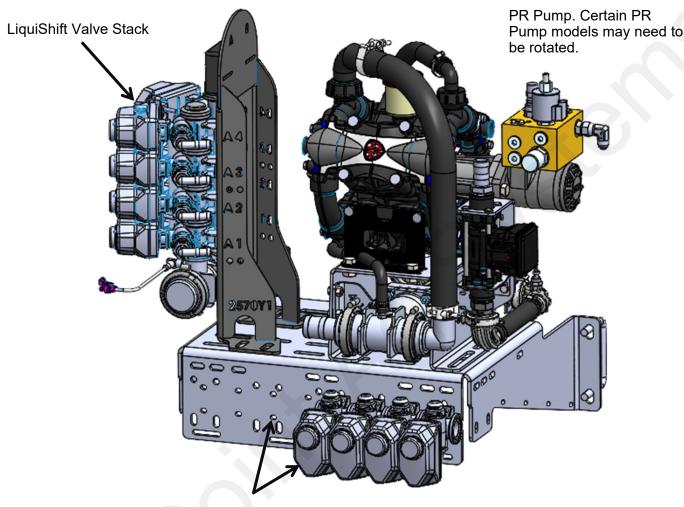

# SureFire AG Component Mounting PR Pump, Liquishift and Section Valves

1. Up to eight (8) KZ TX2 Section Valves may be mounted to the side of the pump support bracket using the smaller bolt holes in the center as illustrated

Revised: 4/28/2022

2.Up to five (5) Banjo Section Valves may be u-bolted to the side of the pump support bracket using the larger bolt hole and slotted hole in the center as illustrated below.